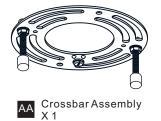

g installation, turn off electricity at the circuit breaker box or the main fuse box.
- RISK OF FIRE Use bulbs specified by the markings and/or labels on the fixture. .

#### CAUTION

- For your safety, read instructions completely before beginning installation.
- If in doubt about electrical installation, consult a licensed electrician. Turn off electricity to fixture before replacing the bulb(s).

#### **TOOLS REQUIRED**



## **CARE AND MAINTENANCE**

• Wipe clean using soft, dry cloth or static duster. Always avoid using harsh chemicals and abrasives to clean fixture as they may damage the finish.

If you need further assistance call Quoizel Customer Care at 1-800-645-3184(9:00am - 5:00pm EST), or visit us on-line at www.quoizel.com

# **PACKAGE CONTENTS**



## **MOUNTING HARDWARE**









**Outlet Box Screw** Χ2

#### INSTALLATION



Your installation is now complete! Restore electricity and save this sheet for future reference.