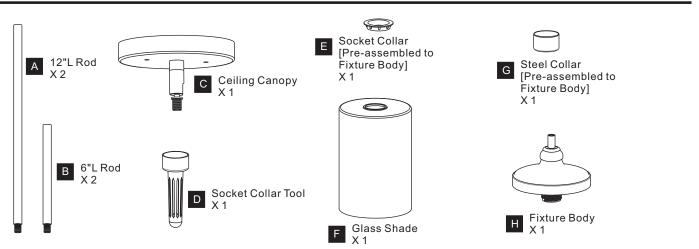

ECTRIC SHOCK Before beginning installation, turn off electricity at the circuit breaker box or the main fuse box.
- RISK OF FIRE Use bulbs specified by the markings and/or labels on the fixture. .

#### CAUTION

- For your safety, read instructions completely before beginning installation.
- If in doubt about electrical installation, consult a licensed electrician. Turn off electricity to fixture before replacing the bulb(s).

#### **TOOLS REQUIRED**



## **CARE AND MAINTENANCE**

• Wipe clean using soft, dry cloth or static duster. Always avoid using harsh chemicals and abrasives to clean fixture as they may damage the finish.

If you need further assistance call Quoizel Customer Care at 1-800-645-3184(9:00am - 5:00pm EST), or visit us on-line at www.quoizel.com

# **PACKAGE CONTENTS**



## **MOUNTING HARDWARE**









**Outlet Box Screw** Χ2

#### INSTALLATION



Your installation is now complete! Restore electricity and save this sheet for future reference.