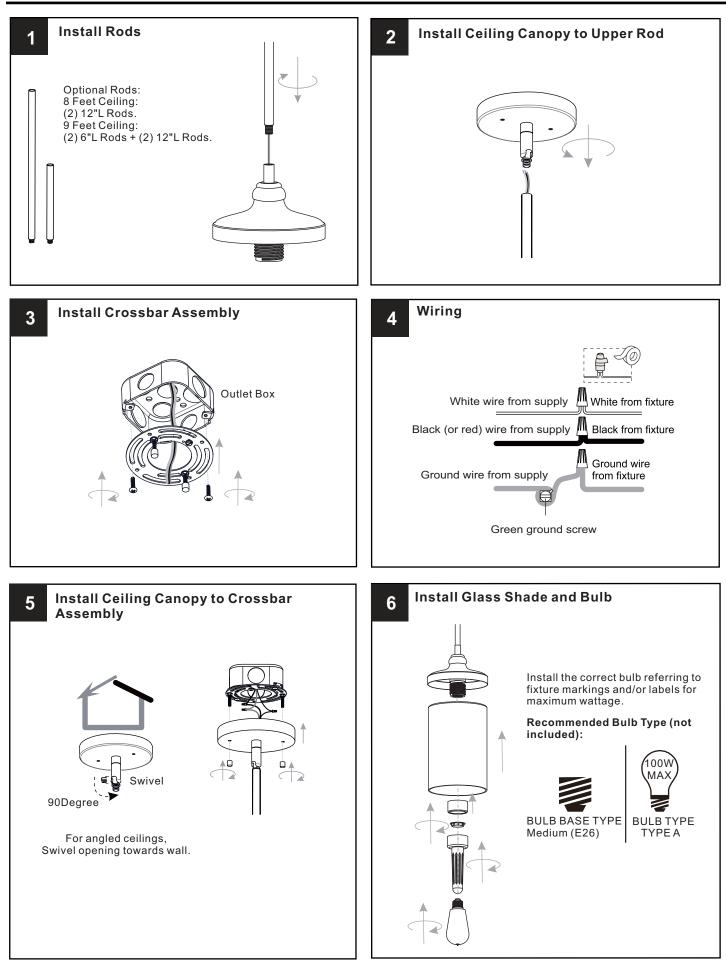

#### INSTALLATION

Your installation is now complete! Restore electricity and save this sheet for future reference.