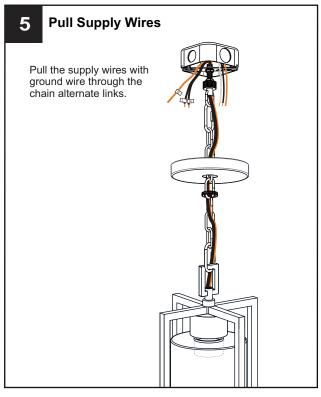

ectricity at the circuit breaker box or the main fuse box.
- RISK OF FIRE Use bulbs specified by the markings and/or labels on the fixture.

#### CAUTION

- For your safety, read instructions completely before beginning installation.
- If in doubt about electrical installation, consult a licensed electrician.
- Turn off electricity to fixture before replacing the bulb(s).

### **TOOLS REQUIRED**













#### **CARE AND MAINTENANCE**

• Wipe clean using soft, dry cloth or static duster. Always avoid using harsh chemicals and abrasives to clean fixture as they may damage the finish.

If you need further assistance call Quoizel Customer Care at 1-800-645-3184 (9:00am - 5:00pm EST), or visit us on-line at www.quoizel.com.

### **PACKAGE CONTENTS**



#### **MOUNTING HARDWARE**



















Your installation is now complete! Restore electricity and save this sheet for future reference.