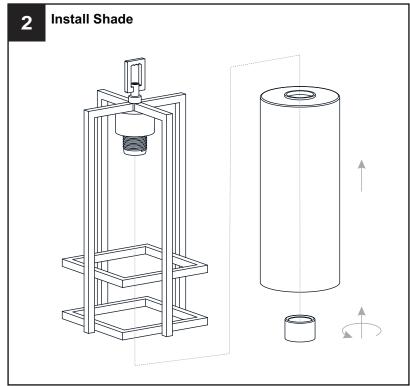

off electricity at the circuit breaker box or the main fuse box.
- RISK OF FIRE Use bulbs specified by the markings and/or labels on the fixture.

#### CAUTION

- For your safety, read instructions completely before beginning installation.
- If in doubt about electrical installation, consult a licensed electrician.
- Turn off electricity to fixture before replacing the bulb(s).

### **TOOLS REQUIRED**













#### **CARE AND MAINTENANCE**

• Wipe clean using soft, dry cloth or static duster. Always avoid using harsh chemicals and abrasives to clean fixture as they may damage the finish.

If you need further assistance call Quoizel Customer Care at 1-800-645-3184 (9:00am - 5:00pm EST), or visit us on-line at www.quoizel.com.

### **PACKAGE CONTENTS**



#### **MOUNTING HARDWARE**



















Your installation is now complete! Restore electricity and save this sheet for future reference.