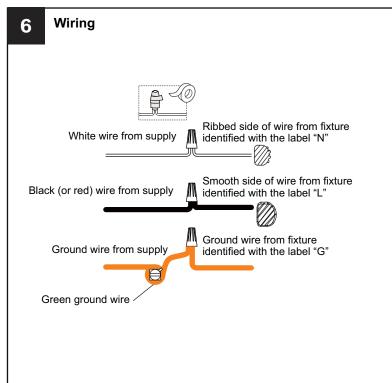

tricity at the circuit breaker box or the main fuse box.
- RISK OF FIRE Use bulbs specified by the markings and/or labels on the fixture.

#### CAUTION

- For your safety, read instructions completely before beginning installation.
- If in doubt about electrical installation, consult a licensed electrician.
- Turn off electricity to fixture before replacing the bulb(s).

### **TOOLS REQUIRED**













#### **CARE AND MAINTENANCE**

• Wipe clean using soft, dry cloth or static duster. Always avoid using harsh chemicals and abrasives to clean fixture as they may damage the finish.

If you need further assistance call Quoizel Customer Care at 1-800-645-3184 (9:00am - 5:00pm EST), or visit us on-line at www.quoizel.com.

### **PACKAGE CONTENTS**



#### **MOUNTING HARDWARE**



















Your installation is now complete! Restore electricity and save this sheet for future reference.