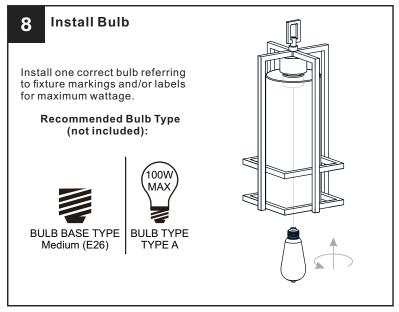

ity at the circuit breaker box or the main fuse box.
- RISK OF FIRE Use bulbs specified by the markings and/or labels on the fixture.

#### CAUTION

- For your safety, read instructions completely before beginning installation.
- If in doubt about electrical installation, consult a licensed electrician.
- Turn off electricity to fixture before replacing the bulb(s).

### **TOOLS REQUIRED**













#### **CARE AND MAINTENANCE**

• Wipe clean using soft, dry cloth or static duster. Always avoid using harsh chemicals and abrasives to clean fixture as they may damage the finish.

If you need further assistance call Quoizel Customer Care at 1-800-645-3184 (9:00am - 5:00pm EST), or visit us on-line at www.quoizel.com.

### **PACKAGE CONTENTS**



#### **MOUNTING HARDWARE**



















Your installation is now complete! Restore electricity and save this sheet for future reference.