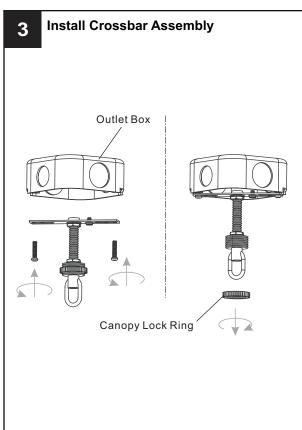

f electricity at the circuit breaker box or the main fuse box.
- RISK OF FIRE Use bulbs specified by the markings and/or labels on the fixture.

#### CAUTION

- For your safety, read instructions completely before beginning installation.
- If in doubt about electrical installation, consult a licensed electrician.
- Turn off electricity to fixture before replacing the bulb(s).

### **TOOLS REQUIRED**













#### **CARE AND MAINTENANCE**

• Wipe clean using soft, dry cloth or static duster. Always avoid using harsh chemicals and abrasives to clean fixture as they may damage the finish.

If you need further assistance call Quoizel Customer Care at 1-800-645-3184 (9:00am - 5:00pm EST), or visit us on-line at www.quoizel.com.

### **PACKAGE CONTENTS**



#### **MOUNTING HARDWARE**



















Your installation is now complete! Restore electricity and save this sheet for future reference.