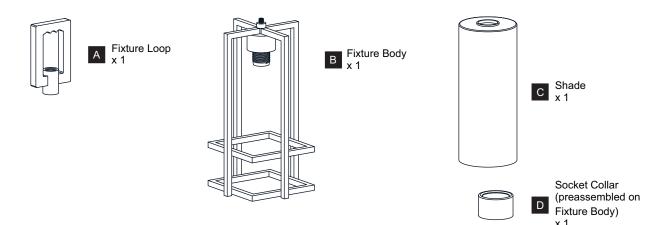

fore beginning installation, turn off electricity at the circuit breaker box or the main fuse box.
- RISK OF FIRE Use bulbs specified by the markings and/or labels on the fixture.

#### CAUTION

- For your safety, read instructions completely before beginning installation.
- If in doubt about electrical installation, consult a licensed electrician.
- Turn off electricity to fixture before replacing the bulb(s).

### **TOOLS REQUIRED**













#### **CARE AND MAINTENANCE**

• Wipe clean using soft, dry cloth or static duster. Always avoid using harsh chemicals and abrasives to clean fixture as they may damage the finish.

If you need further assistance call Quoizel Customer Care at 1-800-645-3184 (9:00am - 5:00pm EST), or visit us on-line at www.quoizel.com.

### **PACKAGE CONTENTS**



#### **MOUNTING HARDWARE**



















Your installation is now complete! Restore electricity and save this sheet for future reference.