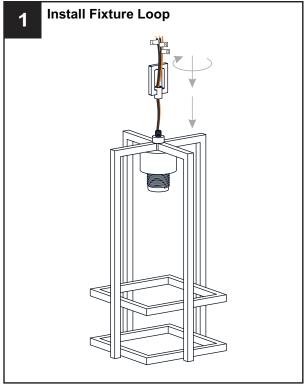

n off electricity at the circuit breaker box or the main fuse box.
- RISK OF FIRE Use bulbs specified by the markings and/or labels on the fixture.

#### CAUTION

- For your safety, read instructions completely before beginning installation.
- If in doubt about electrical installation, consult a licensed electrician.
- Turn off electricity to fixture before replacing the bulb(s).

### **TOOLS REQUIRED**













#### **CARE AND MAINTENANCE**

• Wipe clean using soft, dry cloth or static duster. Always avoid using harsh chemicals and abrasives to clean fixture as they may damage the finish.

If you need further assistance call Quoizel Customer Care at 1-800-645-3184 (9:00am - 5:00pm EST), or visit us on-line at www.quoizel.com.

### **PACKAGE CONTENTS**



#### **MOUNTING HARDWARE**



















Your installation is now complete! Restore electricity and save this sheet for future reference.