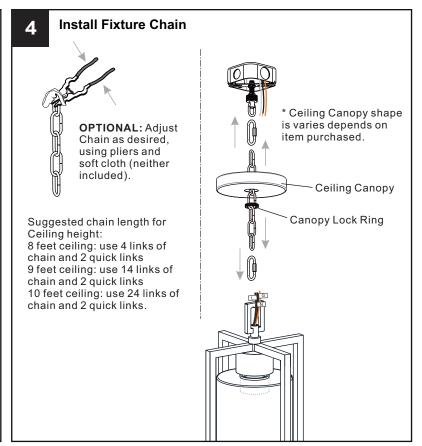

electricity at the circuit breaker box or the main fuse box.
- RISK OF FIRE Use bulbs specified by the markings and/or labels on the fixture.

#### CAUTION

- For your safety, read instructions completely before beginning installation.
- If in doubt about electrical installation, consult a licensed electrician.
- Turn off electricity to fixture before replacing the bulb(s).

### **TOOLS REQUIRED**













#### **CARE AND MAINTENANCE**

• Wipe clean using soft, dry cloth or static duster. Always avoid using harsh chemicals and abrasives to clean fixture as they may damage the finish.

If you need further assistance call Quoizel Customer Care at 1-800-645-3184 (9:00am - 5:00pm EST), or visit us on-line at www.quoizel.com.

### **PACKAGE CONTENTS**



#### **MOUNTING HARDWARE**



















Your installation is now complete! Restore electricity and save this sheet for future reference.