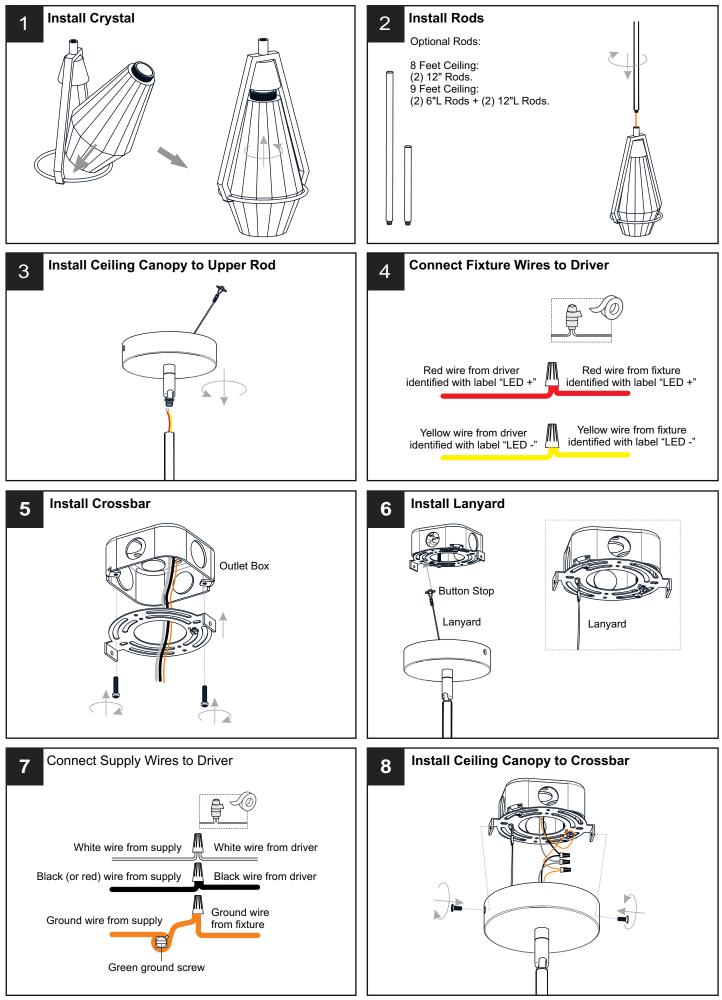

### INSTALLATION

Your installation is now complete! Restore electricity and save this sheet for future reference.