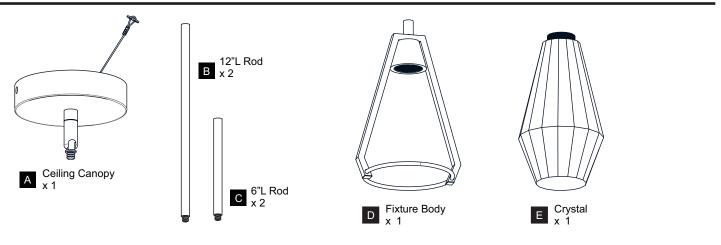

RNING

- RISK OF ELECTRIC SHOCK Before beginning installation, turn off electricity at the circuit breaker box or the main fuse box.
- CAUTION
- For your safety, read instructions completely before beginning installation.
- If in doubt about electrical installation, consult a licensed electrician.

**TOOLS REQUIRED** 



| E XO |
|------|
|------|

#### 120Vac, 60Hz Model No. Wattage Ratings PCLUA1507BRG 8W PCLUA1507MBK 8W

Released Date: 2024-03-01

### **CARE AND MAINTENANCE**

Wipe clean using soft, dry cloth or static duster. Always avoid using harsh chemicals and abrasives to clean fixture as they may damage the finish.

If you need further assistance call Quoizel Customer Care at 1-800-645-3184 (9:00am - 5:00pm EST), or visit us on-line at www.quoizel.com.

### **PACKAGE CONTENTS**



## **MOUNTING HARDWARE**



### INSTALLATION



Your installation is now complete! Restore electricity and save this sheet for future reference.