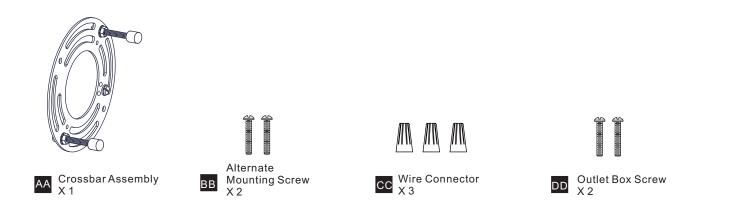

perate the product.

#### WARNING

- RISK OF ELECTRIC SHOCK Before beginning installation, turn off electricity at the circuit breaker box or the main fuse box.
- RISK OF FIRE Use bulbs specified by the markings and/or labels on the fixture. •

#### CAUTION

- For your safety, read instructions completely before beginning installation.
- Turn off electricity to fixture before replacing the bulb(s).

#### **TOOLS REQUIRED**



## **CARE AND MAINTENANCE**

Wipe clean using soft, dry cloth or static duster. Always avoid using harsh chemicals and abrasives to clean fixture as they may damage • the finish.

If you need further assistance call Quoizel Customer Care at 1-800-645-3184(9:00am - 5:00pm EST), or visit us on-line at www.quoizel.com

# **PACKAGE CONTENTS**



## **MOUNTING HARDWARE**



#### INSTALLATION



Your installation is now complete! Restore electricity and save this sheet for future reference.