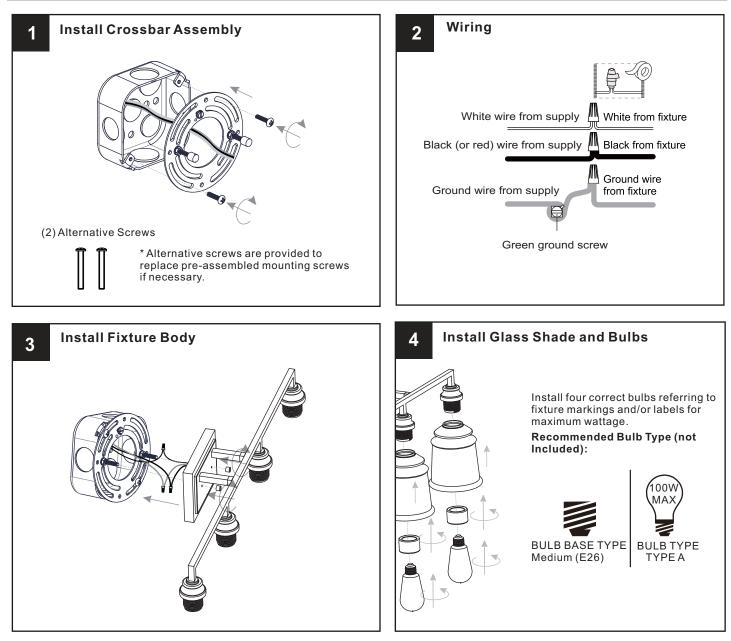

#### INSTALLATION

Your installation is now complete! Restore electricity and save this sheet for future reference.