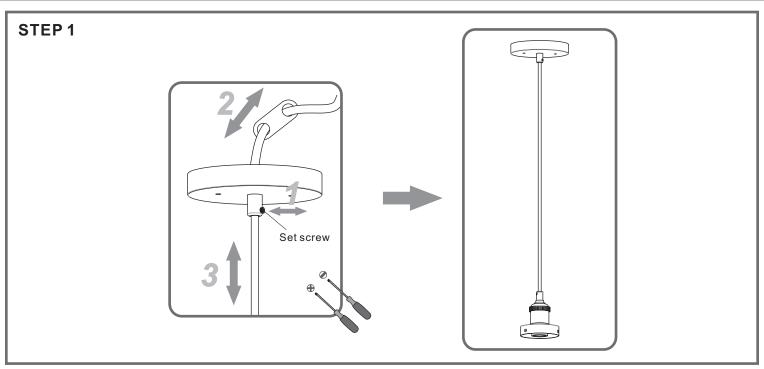

### Installation Guide

## For Styles LEOC1508A, LEOC1508AN and LEOC1508OZ

## Tools Required Tools Required

# BULB BASE TYPE Medium (E26) BULB REQUIRED BULB NOTINCLUDED

## Fixture Height Adjustable 17.75" to 103.75"

## $oldsymbol{\Delta}$ Warnings and Cautions

Turn off the electricity at the circuit breaker before installation. Consult a licensed electrician if in doubt about installation.

Turn off power to the fixture and allow the bulbs to cool before replacing.



**Preparation**: Identify and inspect all parts before beginning the installation.

Missing or damaged parts? Contact your original place of purchase.









C Wire Connector





G

## Table of Contents