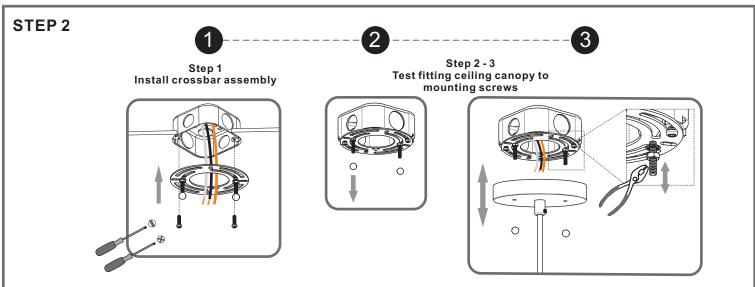

**Preparation**: Identify and inspect all parts before beginning the installation.

Missing or damaged parts? Contact your original place of purchase.

C Wire Connector

G