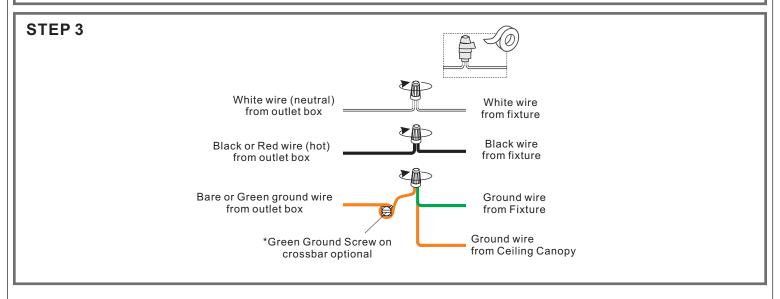

## $oldsymbol{\Delta}$ Warnings and Cautions

Turn off the electricity at the circuit breaker before installation. Consult a licensed electrician if in doubt about installation.

Turn off power to the fixture and allow the bulbs to cool before replacing.