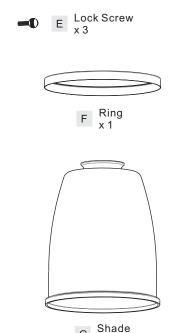

**Preparation**: Identify and inspect all parts before beginning the installation.

Missing or damaged parts? Contact your original place of purchase.

C Wire Connector

G