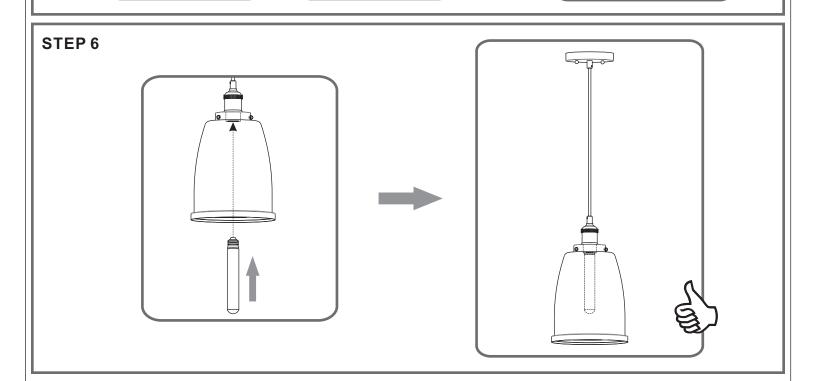

**Preparation**: Identify and inspect all parts before beginning the installation.

Missing or damaged parts? Contact your original place of purchase.

C Wire Connector

G