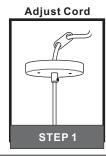

### Installation Guide

## For Styles LEOC1508A, LEOC1508AN and LEOC1508OZ

## Tools Required Tools Required

# BULB BASE TYPE Medium (E26) BULB REQUIRED BULB NOTINCLUDED

## Fixture Height Adjustable 17.75" to 103.75"

## $oldsymbol{\Delta}$ Warnings and Cautions

Turn off the electricity at the circuit breaker before installation. Consult a licensed electrician if in doubt about installation.

Turn off power to the fixture and allow the bulbs to cool before replacing.



**Preparation**: Identify and inspect all parts before beginning the installation.

Missing or damaged parts? Contact your original place of purchase.









C Wire Connector





G

## Table of Contents