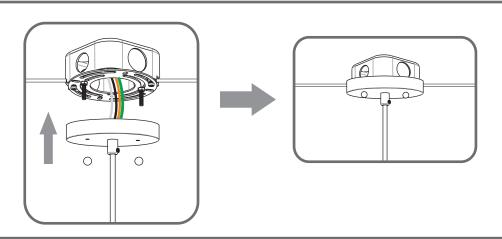

**Preparation**: Identify and inspect all parts before beginning the installation.

Missing or damaged parts? Contact your original place of purchase.

C Wire Connector

G