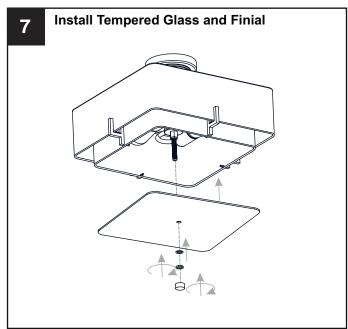

box or the main fuse box.
- RISK OF FIRE Use bulbs specified by the markings and/or labels on the fixture.

#### **CAUTION**

- For your safety, read instructions completely before beginning installation.
- If in doubt about electrical installation, consult a licensed electrician.
- Turn off electricity to fixture before replacing the bulb(s).

#### **TOOLS REQUIRED**











### **CARE AND MAINTENANCE**

Wipe clean using soft, dry cloth or static duster. Always avoid using harsh chemicals and abrasives to clean fixture as they may damage the finish.

If you need further assistance call Quoizel Customer Care at 1-800-645-3184 (9:00am - 5:00pm EST), or visit us on-line at www.quoizel.com.

### **PACKAGE CONTENTS**



## **MOUNTING HARDWARE**











**Outlet Box Screw** 















Your installation is now complete! Restore electricity and save this sheet for future reference.