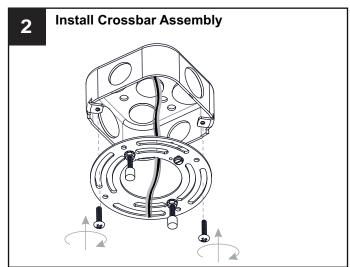

## **MOUNTING HARDWARE**

**Outlet Box Screw** 

Your installation is now complete! Restore electricity and save this sheet for future reference.