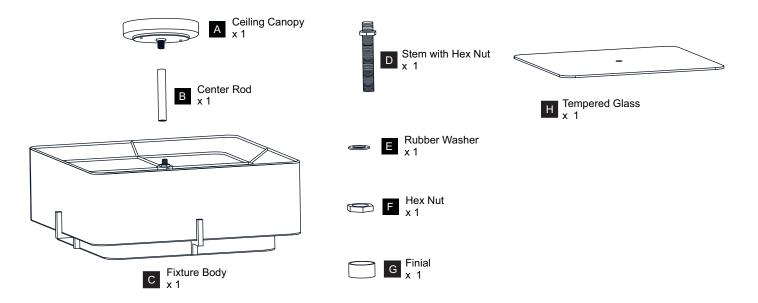

fore beginning installation, turn off electricity at the circuit breaker box or the main fuse box.
- RISK OF FIRE Use bulbs specified by the markings and/or labels on the fixture.

#### **CAUTION**

- For your safety, read instructions completely before beginning installation.
- If in doubt about electrical installation, consult a licensed electrician.
- Turn off electricity to fixture before replacing the bulb(s).

#### **TOOLS REQUIRED**











### **CARE AND MAINTENANCE**

Wipe clean using soft, dry cloth or static duster. Always avoid using harsh chemicals and abrasives to clean fixture as they may damage the finish.

If you need further assistance call Quoizel Customer Care at 1-800-645-3184 (9:00am - 5:00pm EST), or visit us on-line at www.quoizel.com.

### **PACKAGE CONTENTS**



## **MOUNTING HARDWARE**











**Outlet Box Screw** 















Your installation is now complete! Restore electricity and save this sheet for future reference.