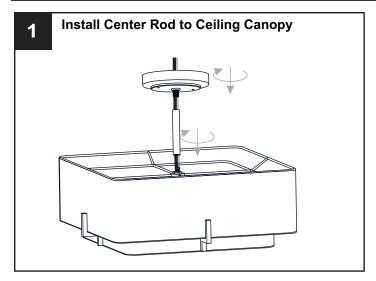

uit breaker box or the main fuse box.
- RISK OF FIRE Use bulbs specified by the markings and/or labels on the fixture.

#### **CAUTION**

- For your safety, read instructions completely before beginning installation.
- If in doubt about electrical installation, consult a licensed electrician.
- Turn off electricity to fixture before replacing the bulb(s).

#### **TOOLS REQUIRED**











### **CARE AND MAINTENANCE**

Wipe clean using soft, dry cloth or static duster. Always avoid using harsh chemicals and abrasives to clean fixture as they may damage the finish.

If you need further assistance call Quoizel Customer Care at 1-800-645-3184 (9:00am - 5:00pm EST), or visit us on-line at www.quoizel.com.

### **PACKAGE CONTENTS**



## **MOUNTING HARDWARE**











**Outlet Box Screw** 















Your installation is now complete! Restore electricity and save this sheet for future reference.