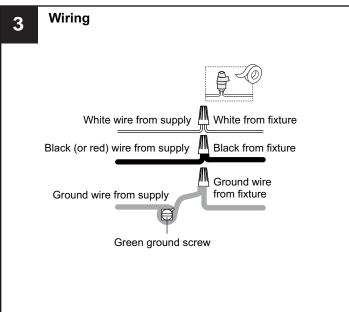

breaker box or the main fuse box.
- RISK OF FIRE Use bulbs specified by the markings and/or labels on the fixture.

#### **CAUTION**

- For your safety, read instructions completely before beginning installation.
- If in doubt about electrical installation, consult a licensed electrician.
- Turn off electricity to fixture before replacing the bulb(s).

#### **TOOLS REQUIRED**











### **CARE AND MAINTENANCE**

Wipe clean using soft, dry cloth or static duster. Always avoid using harsh chemicals and abrasives to clean fixture as they may damage the finish.

If you need further assistance call Quoizel Customer Care at 1-800-645-3184 (9:00am - 5:00pm EST), or visit us on-line at www.quoizel.com.

### **PACKAGE CONTENTS**



## **MOUNTING HARDWARE**











**Outlet Box Screw** 















Your installation is now complete! Restore electricity and save this sheet for future reference.