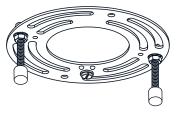

## **MOUNTING HARDWARE**

**Outlet Box Screw** 

Your installation is now complete! Restore electricity and save this sheet for future reference.