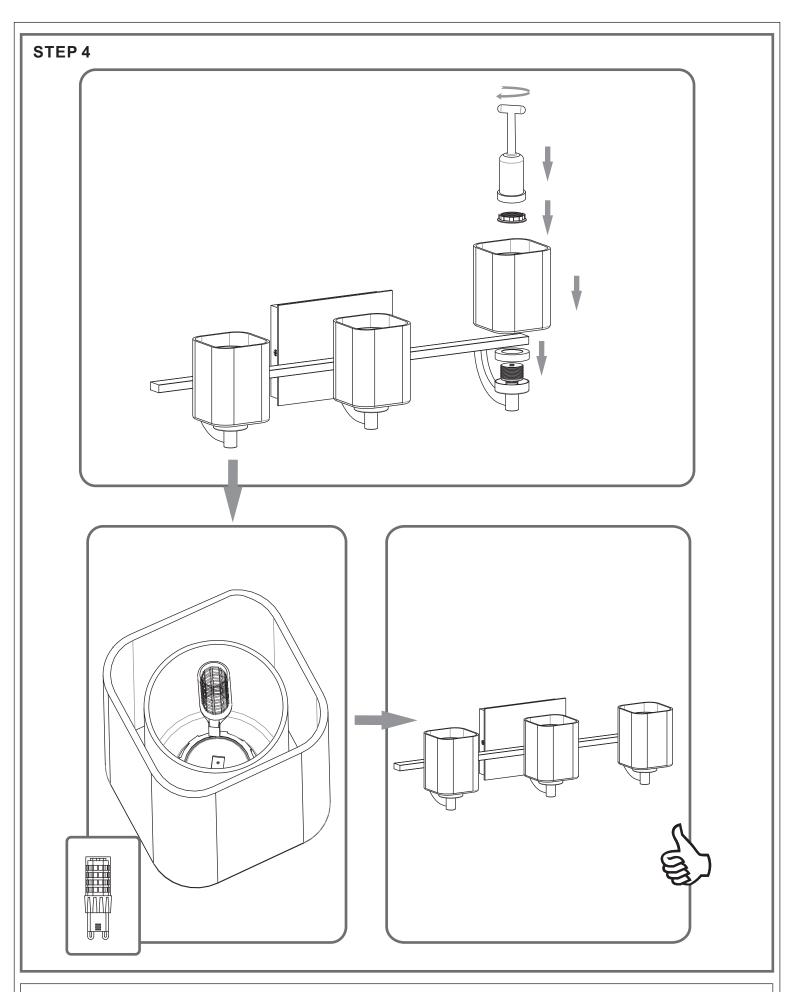

## **Installation Guide**

# For Styles KLT8603CLED, KLT8603BNLED and KLT8603WTLED

#### **Tools Required**



#### **Light Source**



LED G9 4.5W Bulb

3 BULBS REQUIRED **INCLUDED** 

### $oldsymbol{\Delta}$ Warnings and Cautions

Turn off the electricity at the circuit breaker before installation. Consult a licensed electrician if in doubt about installation.

Turn off power to the fixture and allow the bulbs to cool before replacing.

#### Package Contents

Preparation: Identify and inspect all parts before beginning the installation.

Missing or damaged parts? Contact your original place of purchase.

#### **PARTS BAG**



Mounting Screw x 2



**Outlet Box Screw** 



Inner B Backplate















#### Table of **Contents**



х3

STEP 1





Fixture Body



Shade & Bulb