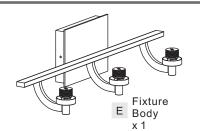

## QUOIZEL.

#### **Installation Guide**

# For Styles KLT8603CLED, KLT8603BNLED and KLT8603WTLED

#### **Tools Required**



#### **Light Source**



LED G9 4.5W Bulb

3 BULBS REQUIRED **INCLUDED** 

### $oldsymbol{\Delta}$ Warnings and Cautions

Turn off the electricity at the circuit breaker before installation. Consult a licensed electrician if in doubt about installation.

Turn off power to the fixture and allow the bulbs to cool before replacing.

#### Package Contents

Preparation: Identify and inspect all parts before beginning the installation.

Missing or damaged parts? Contact your original place of purchase.

#### **PARTS BAG**



Mounting Screw x 2



**Outlet Box Screw** 



Inner B Backplate















#### Table of **Contents**



х3

STEP 1





Fixture Body



Shade & Bulb