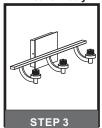

## QUOIZEL.

#### **Installation Guide**

# For Styles KLT8603CLED, KLT8603BNLED and KLT8603WTLED

#### **Tools Required**



#### **Light Source**



LED G9 4.5W Bulb

3 BULBS REQUIRED **INCLUDED** 

### $oldsymbol{\Delta}$ Warnings and Cautions

Turn off the electricity at the circuit breaker before installation. Consult a licensed electrician if in doubt about installation.

Turn off power to the fixture and allow the bulbs to cool before replacing.

#### Package Contents

Preparation: Identify and inspect all parts before beginning the installation.

Missing or damaged parts? Contact your original place of purchase.

#### **PARTS BAG**



Mounting Screw x 2



**Outlet Box Screw** 



Inner B Backplate















#### Table of **Contents**



х3

STEP 1





Fixture Body



Shade & Bulb