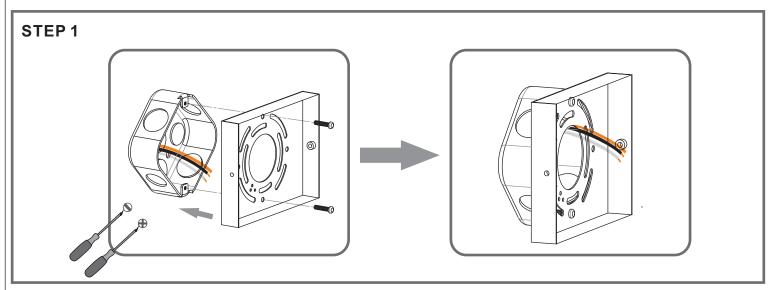

#### **PARTS BAG**

Mounting Screw x 2

**Outlet Box Screw** 

Inner B Backplate