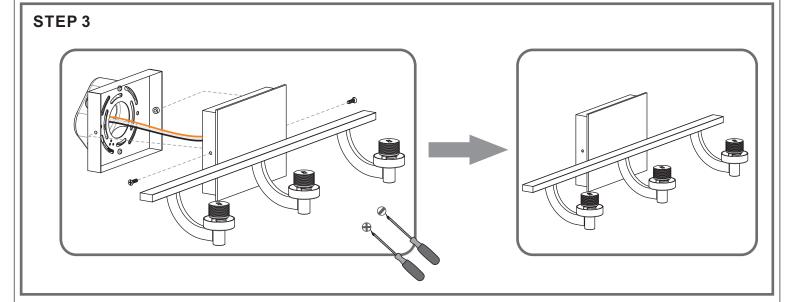

#### Package Contents

Preparation: Identify and inspect all parts before beginning the installation.

Missing or damaged parts? Contact your original place of purchase.

#### **PARTS BAG**

Mounting Screw x 2

**Outlet Box Screw** 

Inner B Backplate