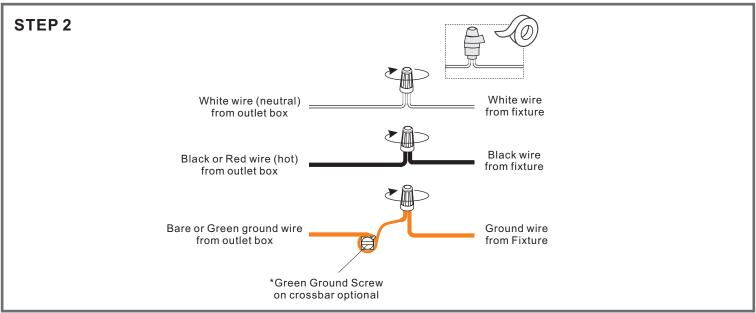

### $oldsymbol{\Delta}$ Warnings and Cautions

Turn off the electricity at the circuit breaker before installation. Consult a licensed electrician if in doubt about installation.

Turn off power to the fixture and allow the bulbs to cool before replacing.