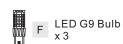

## QUOIZEL.

#### **Installation Guide**

# For Styles KLT8603CLED, KLT8603BNLED and KLT8603WTLED

#### **Tools Required**



#### **Light Source**



LED G9 4.5W Bulb

3 BULBS REQUIRED **INCLUDED** 

### $oldsymbol{\Delta}$ Warnings and Cautions

Turn off the electricity at the circuit breaker before installation. Consult a licensed electrician if in doubt about installation.

Turn off power to the fixture and allow the bulbs to cool before replacing.

#### Package Contents

Preparation: Identify and inspect all parts before beginning the installation.

Missing or damaged parts? Contact your original place of purchase.

#### **PARTS BAG**



Mounting Screw x 2



**Outlet Box Screw** 



Inner B Backplate















#### Table of **Contents**



х3

STEP 1





Fixture Body



Shade & Bulb