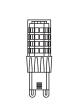

## QUOIZEL.

#### **Installation Guide**

# For Styles KLT8603CLED, KLT8603BNLED and KLT8603WTLED

#### **Tools Required**



#### **Light Source**



LED G9 4.5W Bulb

3 BULBS REQUIRED **INCLUDED** 

### $oldsymbol{\Delta}$ Warnings and Cautions

Turn off the electricity at the circuit breaker before installation. Consult a licensed electrician if in doubt about installation.

Turn off power to the fixture and allow the bulbs to cool before replacing.

#### Package Contents

Preparation: Identify and inspect all parts before beginning the installation.

Missing or damaged parts? Contact your original place of purchase.

#### **PARTS BAG**



Mounting Screw x 2



**Outlet Box Screw** 



Inner B Backplate















#### Table of **Contents**



х3

STEP 1





Fixture Body



Shade & Bulb