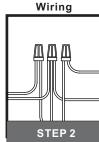

## QUOIZEL.

#### **Installation Guide**

# For Styles KLT8603CLED, KLT8603BNLED and KLT8603WTLED

#### **Tools Required**



#### **Light Source**



LED G9 4.5W Bulb

3 BULBS REQUIRED **INCLUDED** 

### $oldsymbol{\Delta}$ Warnings and Cautions

Turn off the electricity at the circuit breaker before installation. Consult a licensed electrician if in doubt about installation.

Turn off power to the fixture and allow the bulbs to cool before replacing.

#### Package Contents

Preparation: Identify and inspect all parts before beginning the installation.

Missing or damaged parts? Contact your original place of purchase.

#### **PARTS BAG**



Mounting Screw x 2



**Outlet Box Screw** 



Inner B Backplate















#### Table of **Contents**



х3

STEP 1





Fixture Body



Shade & Bulb