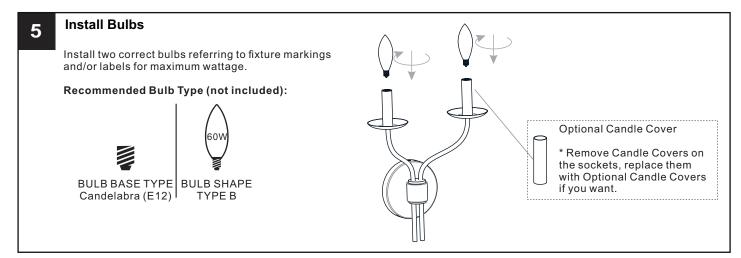

main fuse box.
- RISK OF FIRE Use bulbs specified by the markings and/or labels on the fixture.

#### CAUTION

- For your safety, read instructions completely before beginning installation.
- If in doubt about electrical installation, consult a licensed electrician.
- Turn off electricity to fixture before replacing the bulb(s).

#### **TOOLS REQUIRED**











### **CARE AND MAINTENANCE**

• Wipe clean using soft, dry cloth or static duster. Always avoid using harsh chemicals and abrasives to clean fixture as they may damage the finish.

If you need further assistance call Quoizel Customer Care at 1-800-645-3184 (9:00am - 5:00pm EST), or visit us on-line at www.quoizel.com.

### **PACKAGE CONTENTS**



## **MOUNTING HARDWARE**











Wire Connector



Outlet Box Screw x 2











Your installation is now complete! Restore electricity and save this sheet for future reference.