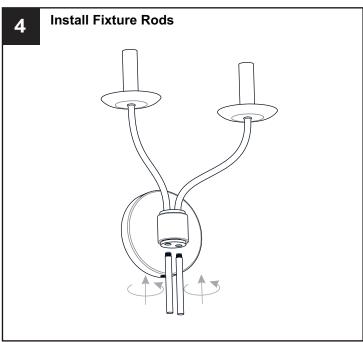

## **MOUNTING HARDWARE**

Wire Connector

Outlet Box Screw x 2

Your installation is now complete! Restore electricity and save this sheet for future reference.