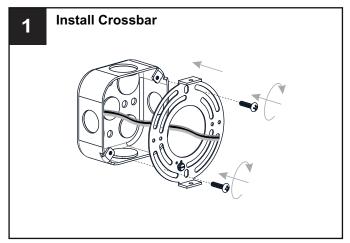

## **MOUNTING HARDWARE**

Wire Connector

Outlet Box Screw x 2

Your installation is now complete! Restore electricity and save this sheet for future reference.