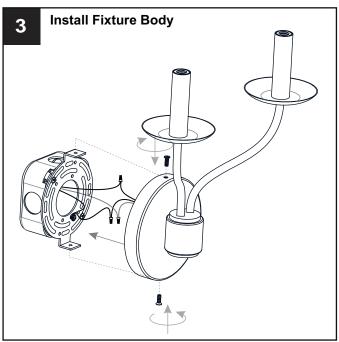

## **MOUNTING HARDWARE**

Wire Connector

Outlet Box Screw x 2

Your installation is now complete! Restore electricity and save this sheet for future reference.