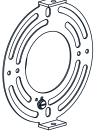

n, turn off electricity at the circuit breaker box or the main fuse box.
- RISK OF FIRE Use bulbs specified by the markings and/or labels on the fixture.

#### CAUTION

- For your safety, read instructions completely before beginning installation.
- If in doubt about electrical installation, consult a licensed electrician.
- Turn off electricity to fixture before replacing the bulb(s).

#### **TOOLS REQUIRED**











### **CARE AND MAINTENANCE**

• Wipe clean using soft, dry cloth or static duster. Always avoid using harsh chemicals and abrasives to clean fixture as they may damage the finish.

If you need further assistance call Quoizel Customer Care at 1-800-645-3184 (9:00am - 5:00pm EST), or visit us on-line at www.quoizel.com.

### **PACKAGE CONTENTS**



## **MOUNTING HARDWARE**











Wire Connector



Outlet Box Screw x 2











Your installation is now complete! Restore electricity and save this sheet for future reference.