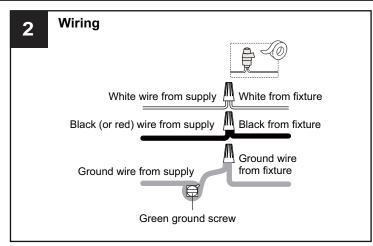

## **SAFETY INFORMATION**

Released Date: 2024-01-25

Please read and understand this entire manual before attempting to assemble, install or operate the product. **WARNING** 

- RISK OF ELECTRIC SHOCK Before beginning installation, turn off electricity at the circuit breaker box or the main fuse box.
- RISK OF FIRE Use bulbs specified by the markings and/or labels on the fixture.

#### CAUTION

- For your safety, read instructions completely before beginning installation.
- If in doubt about electrical installation, consult a licensed electrician.
- Turn off electricity to fixture before replacing the bulb(s).