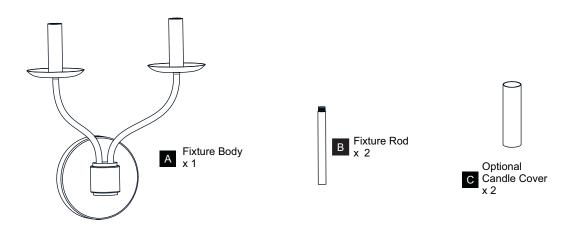

Before beginning installation, turn off electricity at the circuit breaker box or the main fuse box.
- RISK OF FIRE Use bulbs specified by the markings and/or labels on the fixture.

#### CAUTION

- For your safety, read instructions completely before beginning installation.
- If in doubt about electrical installation, consult a licensed electrician.
- Turn off electricity to fixture before replacing the bulb(s).

#### **TOOLS REQUIRED**











### **CARE AND MAINTENANCE**

• Wipe clean using soft, dry cloth or static duster. Always avoid using harsh chemicals and abrasives to clean fixture as they may damage the finish.

If you need further assistance call Quoizel Customer Care at 1-800-645-3184 (9:00am - 5:00pm EST), or visit us on-line at www.quoizel.com.

### **PACKAGE CONTENTS**



## **MOUNTING HARDWARE**











Wire Connector



Outlet Box Screw x 2











Your installation is now complete! Restore electricity and save this sheet for future reference.