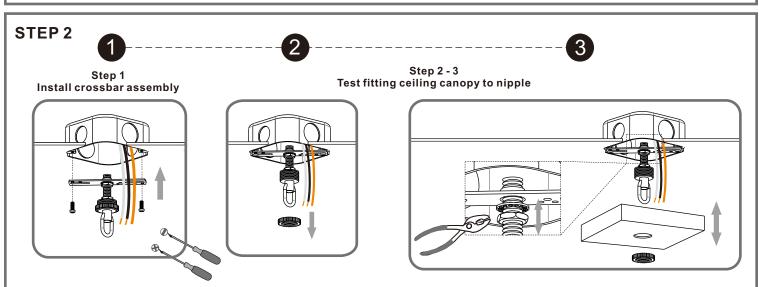

# Installation Guide For Style CRP1911IZ

# **Tools Required**

# **Light Source** 150W MAX BULB BASE TYPE **BULB SHAPE** Medium (E26) **TYPE A** 1BULB REQUIRED BULBNOTINCLUDED

### Fixture Height Adjustable 16.5" to 112.5"

### ⚠ Warnings and Cautions

Turn off the electricity at the circuit breaker before installation. Consult a licensed electrician if in doubt about installation.

Turn off power to the fixture and allow the bulbs to cool before replacing.

## **Package Contents**

**Preparation**: Identify and inspect all parts before beginning the installation.

Missing or damaged parts? Contact your original place of purchase.





### Table of **Contents**









**Ceiling Canopy** STEP 5