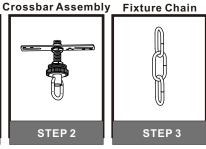

# Installation Guide For Style CRP1911IZ

# **Tools Required**

# **Light Source** 150W MAX BULB BASE TYPE **BULB SHAPE** Medium (E26) **TYPE A** 1BULB REQUIRED BULBNOTINCLUDED

### Fixture Height Adjustable 16.5" to 112.5"

### ⚠ Warnings and Cautions

Turn off the electricity at the circuit breaker before installation. Consult a licensed electrician if in doubt about installation.

Turn off power to the fixture and allow the bulbs to cool before replacing.

## **Package Contents**

**Preparation**: Identify and inspect all parts before beginning the installation.

Missing or damaged parts? Contact your original place of purchase.





### Table of **Contents**









**Ceiling Canopy** STEP 5