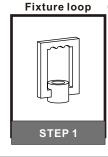

# Installation Guide For Style CRP1911IZ

# **Tools Required**

# **Light Source** 150W MAX BULB BASE TYPE **BULB SHAPE** Medium (E26) **TYPE A** 1BULB REQUIRED BULBNOTINCLUDED

### Fixture Height Adjustable 16.5" to 112.5"

### ⚠ Warnings and Cautions

Turn off the electricity at the circuit breaker before installation. Consult a licensed electrician if in doubt about installation.

Turn off power to the fixture and allow the bulbs to cool before replacing.

## **Package Contents**

**Preparation**: Identify and inspect all parts before beginning the installation.

Missing or damaged parts? Contact your original place of purchase.





### Table of **Contents**









**Ceiling Canopy** STEP 5