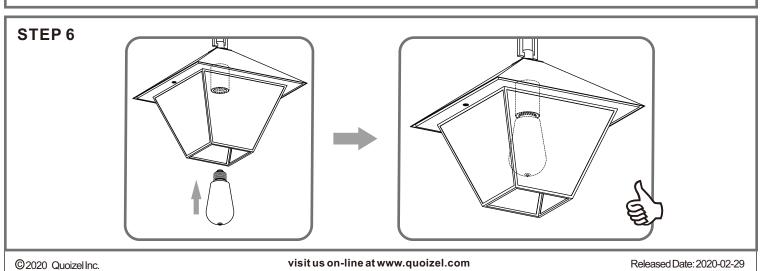

# **Light Source** 150W MAX BULB BASE TYPE **BULB SHAPE** Medium (E26) **TYPE A** 1BULB REQUIRED BULBNOTINCLUDED