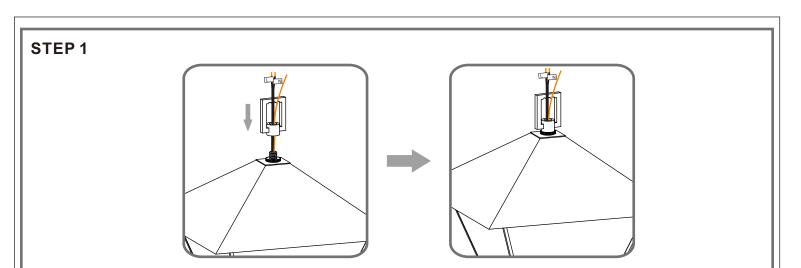

# Installation Guide For Style CRP1911IZ

# **Tools Required**

# **Light Source** 150W MAX BULB BASE TYPE **BULB SHAPE** Medium (E26) **TYPE A** 1BULB REQUIRED BULBNOTINCLUDED

### Fixture Height Adjustable 16.5" to 112.5"

### ⚠ Warnings and Cautions

Turn off the electricity at the circuit breaker before installation. Consult a licensed electrician if in doubt about installation.

Turn off power to the fixture and allow the bulbs to cool before replacing.

## **Package Contents**

**Preparation**: Identify and inspect all parts before beginning the installation.

Missing or damaged parts? Contact your original place of purchase.





### Table of **Contents**









**Ceiling Canopy** STEP 5