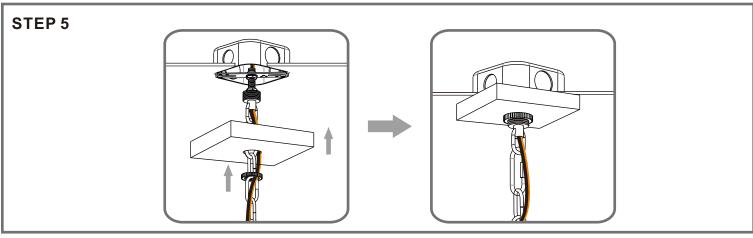

# Installation Guide For Style CRP1911IZ

# **Tools Required**

# **Light Source** 150W MAX BULB BASE TYPE **BULB SHAPE** Medium (E26) **TYPE A** 1BULB REQUIRED BULBNOTINCLUDED

### Fixture Height Adjustable 16.5" to 112.5"

### ⚠ Warnings and Cautions

Turn off the electricity at the circuit breaker before installation. Consult a licensed electrician if in doubt about installation.

Turn off power to the fixture and allow the bulbs to cool before replacing.

## **Package Contents**

**Preparation**: Identify and inspect all parts before beginning the installation.

Missing or damaged parts? Contact your original place of purchase.





### Table of **Contents**









**Ceiling Canopy** STEP 5