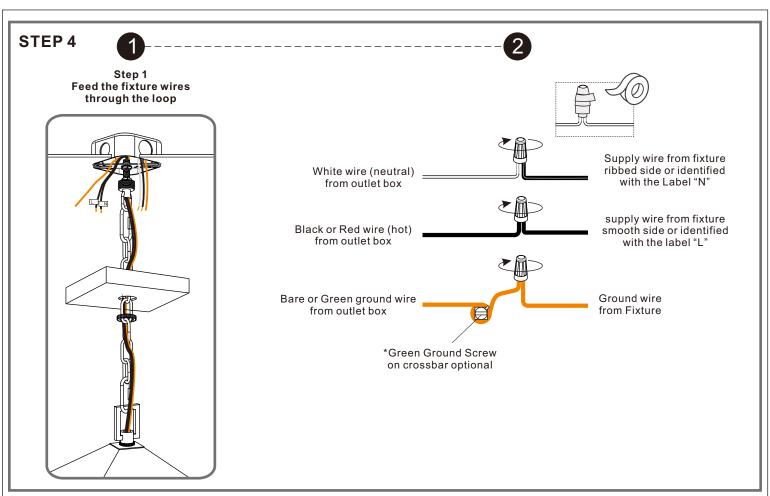

### ⚠ Warnings and Cautions

Turn off the electricity at the circuit breaker before installation. Consult a licensed electrician if in doubt about installation.

Turn off power to the fixture and allow the bulbs to cool before replacing.