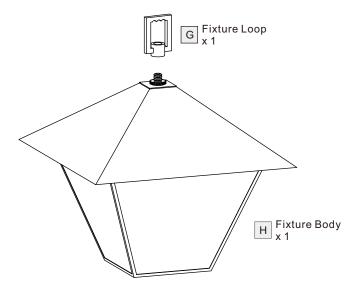

## **Package Contents**

**Preparation**: Identify and inspect all parts before beginning the installation.

Missing or damaged parts? Contact your original place of purchase.