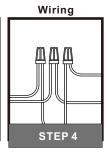

# Installation Guide For Style CRP1911IZ

# **Tools Required**

# **Light Source** 150W MAX BULB BASE TYPE **BULB SHAPE** Medium (E26) **TYPE A** 1BULB REQUIRED BULBNOTINCLUDED

### Fixture Height Adjustable 16.5" to 112.5"

### ⚠ Warnings and Cautions

Turn off the electricity at the circuit breaker before installation. Consult a licensed electrician if in doubt about installation.

Turn off power to the fixture and allow the bulbs to cool before replacing.

## **Package Contents**

**Preparation**: Identify and inspect all parts before beginning the installation.

Missing or damaged parts? Contact your original place of purchase.





### Table of **Contents**









**Ceiling Canopy** STEP 5