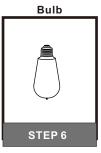

# **Light Source** 150W MAX BULB BASE TYPE **BULB SHAPE** Medium (E26) **TYPE A** 1BULB REQUIRED BULBNOTINCLUDED