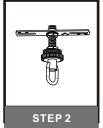

# Installation Guide For Style CRP1911IZ

# **Tools Required**

# **Light Source** 150W MAX BULB BASE TYPE **BULB SHAPE** Medium (E26) **TYPE A** 1BULB REQUIRED BULBNOTINCLUDED

### Fixture Height Adjustable 16.5" to 112.5"

### ⚠ Warnings and Cautions

Turn off the electricity at the circuit breaker before installation. Consult a licensed electrician if in doubt about installation.

Turn off power to the fixture and allow the bulbs to cool before replacing.

## **Package Contents**

**Preparation**: Identify and inspect all parts before beginning the installation.

Missing or damaged parts? Contact your original place of purchase.





### Table of **Contents**









**Ceiling Canopy** STEP 5