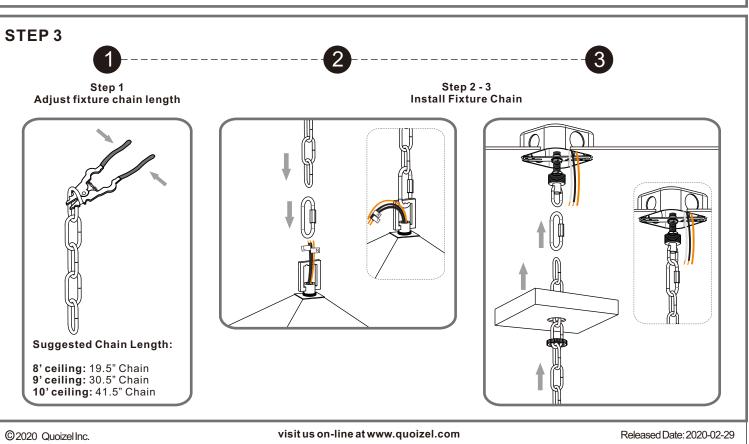

### Fixture Height Adjustable 16.5" to 112.5"

### Table of **Contents**

**Ceiling Canopy** STEP 5