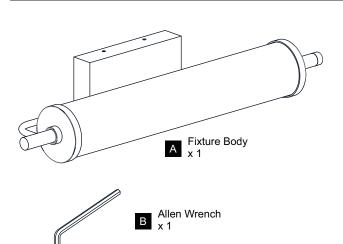

fore beginning installation, turn off electricity at the circuit breaker box or the main fuse box.

#### CAUTION

- For your safety, read instructions completely before beginning installation.
- If in doubt about electrical installation, consult a licensed electrician.

#### **TOOLS REQUIRED**









| Ratings | 120Vac, 60Hz |         |
|---------|--------------|---------|
|         | Model No.    | Wattage |
|         | PCCAL8523C   | 25W     |

### **CARE AND MAINTENANCE**

 Wipe clean using soft, dry cloth or static duster. Always avoid using harsh chemicals and abrasives to clean fixture as they may damage the finish.

If you need further assistance call Quoizel Customer Care at 1-800-645-3184 (9:00am - 5:00pm EST), or visit us on-line at www.quoizel.com.

#### **PACKAGE CONTENTS**



#### **MOUNTING HARDWARE**



### **INSTALLATION**







Your installation is now complete! Restore electricity and save this sheet for future reference.

## **HOW TO REPLACE SHADES**



Reverse the above steps to assemble previously removed parts back.