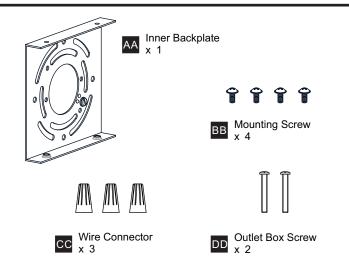

urn off electricity at the circuit breaker box or the main fuse box.

#### CAUTION

- For your safety, read instructions completely before beginning installation.
- If in doubt about electrical installation, consult a licensed electrician.

#### **TOOLS REQUIRED**









| Ratings | 120Vac, 60Hz |         |
|---------|--------------|---------|
|         | Model No.    | Wattage |
|         | PCCAL8523C   | 25W     |

### **CARE AND MAINTENANCE**

 Wipe clean using soft, dry cloth or static duster. Always avoid using harsh chemicals and abrasives to clean fixture as they may damage the finish.

If you need further assistance call Quoizel Customer Care at 1-800-645-3184 (9:00am - 5:00pm EST), or visit us on-line at www.quoizel.com.

#### **PACKAGE CONTENTS**



#### **MOUNTING HARDWARE**



### **INSTALLATION**







Your installation is now complete! Restore electricity and save this sheet for future reference.

## **HOW TO REPLACE SHADES**



Reverse the above steps to assemble previously removed parts back.