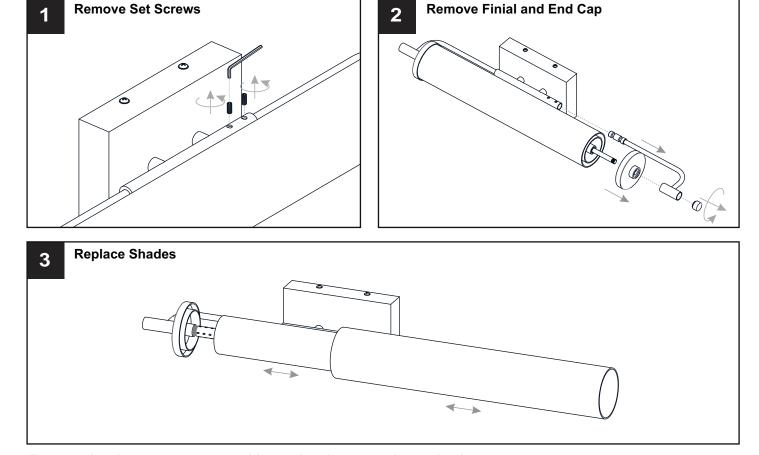

## **HOW TO REPLACE SHADES**

Reverse the above steps to assemble previously removed parts back.