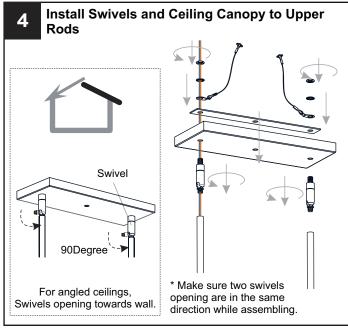

breaker box or the main fuse box.
- RISK OF FIRE Use bulbs specified by the markings and/or labels on the fixture.

#### CAUTION

- · For your safety, read instructions completely before beginning installation.
- If in doubt about electrical installation, consult a licensed electrician.
- Turn off electricity to fixture before replacing the bulb(s).

#### **TOOLS REQUIRED**











#### **CARE AND MAINTENANCE**

 Wipe clean using soft, dry cloth or static duster. Always avoid using harsh chemicals and abrasives to clean fixture as they may damage the finish.

If you need further assistance call Quoizel Customer Care at 1-800-645-3184 (9:00am - 5:00pm EST), or visit us on-line at www.quoizel.com.

### **PACKAGE CONTENTS**



## **MOUNTING HARDWARE**











CC Outlet Box Screw



















Your installation is now complete! Restore electricity and save this sheet for future reference.