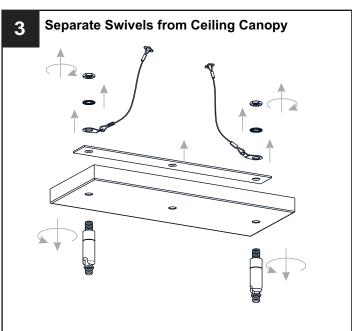

t breaker box or the main fuse box.
- RISK OF FIRE Use bulbs specified by the markings and/or labels on the fixture.

#### CAUTION

- · For your safety, read instructions completely before beginning installation.
- If in doubt about electrical installation, consult a licensed electrician.
- Turn off electricity to fixture before replacing the bulb(s).

#### **TOOLS REQUIRED**











#### **CARE AND MAINTENANCE**

 Wipe clean using soft, dry cloth or static duster. Always avoid using harsh chemicals and abrasives to clean fixture as they may damage the finish.

If you need further assistance call Quoizel Customer Care at 1-800-645-3184 (9:00am - 5:00pm EST), or visit us on-line at www.quoizel.com.

### **PACKAGE CONTENTS**



## **MOUNTING HARDWARE**











CC Outlet Box Screw



















Your installation is now complete! Restore electricity and save this sheet for future reference.