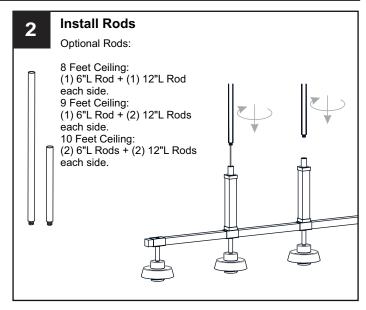

uit breaker box or the main fuse box.
- RISK OF FIRE Use bulbs specified by the markings and/or labels on the fixture.

#### CAUTION

- · For your safety, read instructions completely before beginning installation.
- If in doubt about electrical installation, consult a licensed electrician.
- Turn off electricity to fixture before replacing the bulb(s).

#### **TOOLS REQUIRED**











#### **CARE AND MAINTENANCE**

 Wipe clean using soft, dry cloth or static duster. Always avoid using harsh chemicals and abrasives to clean fixture as they may damage the finish.

If you need further assistance call Quoizel Customer Care at 1-800-645-3184 (9:00am - 5:00pm EST), or visit us on-line at www.quoizel.com.

### **PACKAGE CONTENTS**



## **MOUNTING HARDWARE**











CC Outlet Box Screw



















Your installation is now complete! Restore electricity and save this sheet for future reference.