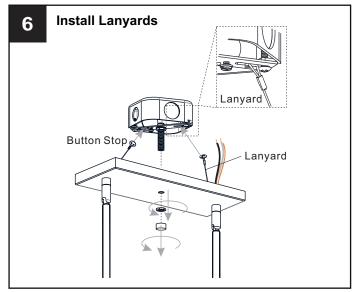

## **MOUNTING HARDWARE**

CC Outlet Box Screw

Your installation is now complete! Restore electricity and save this sheet for future reference.