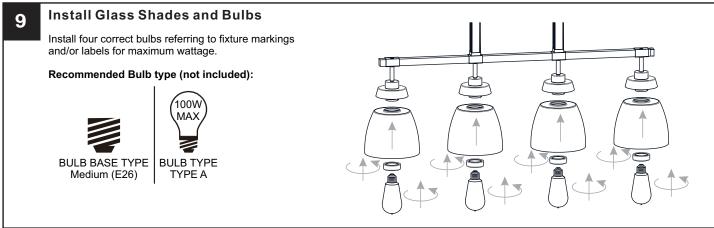

#### WARNING

- RISK OF ELECTRIC SHOCK Before beginning installation, turn off electricity at the circuit breaker box or the main fuse box.
- RISK OF FIRE Use bulbs specified by the markings and/or labels on the fixture.