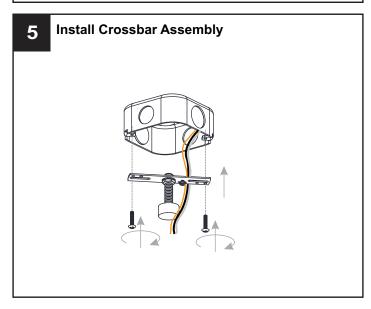

## **MOUNTING HARDWARE**

CC Outlet Box Screw

Your installation is now complete! Restore electricity and save this sheet for future reference.