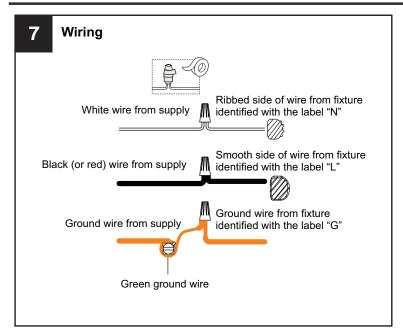

## **MOUNTING HARDWARE**

CC Outlet Box Screw

Your installation is now complete! Restore electricity and save this sheet for future reference.