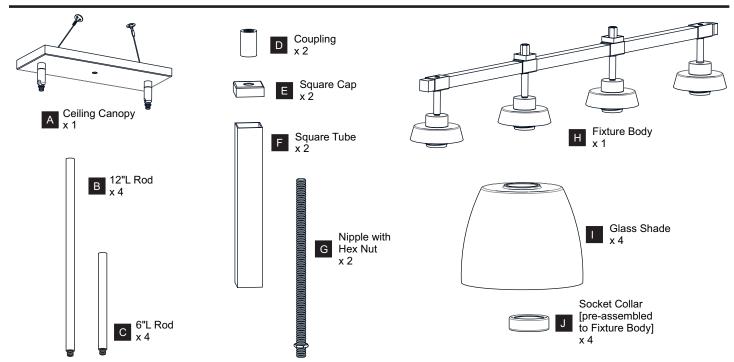

fore beginning installation, turn off electricity at the circuit breaker box or the main fuse box.
- RISK OF FIRE Use bulbs specified by the markings and/or labels on the fixture.

#### CAUTION

- · For your safety, read instructions completely before beginning installation.
- If in doubt about electrical installation, consult a licensed electrician.
- Turn off electricity to fixture before replacing the bulb(s).

#### **TOOLS REQUIRED**











#### **CARE AND MAINTENANCE**

 Wipe clean using soft, dry cloth or static duster. Always avoid using harsh chemicals and abrasives to clean fixture as they may damage the finish.

If you need further assistance call Quoizel Customer Care at 1-800-645-3184 (9:00am - 5:00pm EST), or visit us on-line at www.quoizel.com.

### **PACKAGE CONTENTS**



## **MOUNTING HARDWARE**











CC Outlet Box Screw



















Your installation is now complete! Restore electricity and save this sheet for future reference.