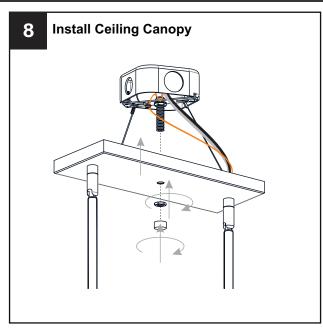

## **MOUNTING HARDWARE**

CC Outlet Box Screw

Your installation is now complete! Restore electricity and save this sheet for future reference.