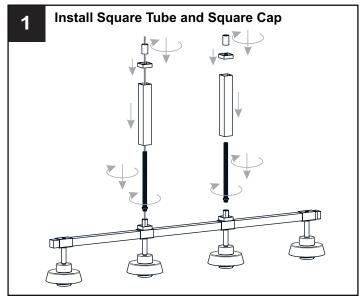

rcuit breaker box or the main fuse box.
- RISK OF FIRE Use bulbs specified by the markings and/or labels on the fixture.

#### CAUTION

- · For your safety, read instructions completely before beginning installation.
- If in doubt about electrical installation, consult a licensed electrician.
- Turn off electricity to fixture before replacing the bulb(s).

#### **TOOLS REQUIRED**











#### **CARE AND MAINTENANCE**

 Wipe clean using soft, dry cloth or static duster. Always avoid using harsh chemicals and abrasives to clean fixture as they may damage the finish.

If you need further assistance call Quoizel Customer Care at 1-800-645-3184 (9:00am - 5:00pm EST), or visit us on-line at www.quoizel.com.

### **PACKAGE CONTENTS**



## **MOUNTING HARDWARE**











CC Outlet Box Screw



















Your installation is now complete! Restore electricity and save this sheet for future reference.