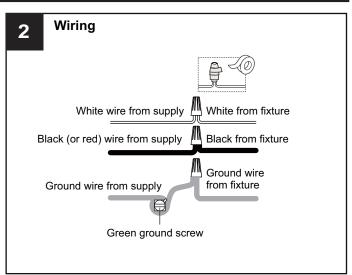

## **INSTALLATION**

Your installation is now complete! Restore electricity and save this sheet for future reference.