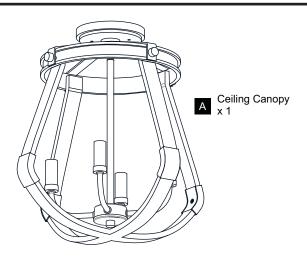

fore beginning installation, turn off electricity at the circuit breaker box or the main fuse box.
- RISK OF FIRE Use bulbs specified by the markings and/or labels on the fixture.

#### **CAUTION**

- For your safety, read instructions completely before beginning installation.
- If in doubt about electrical installation, consult a licensed electrician.
- Turn off electricity to fixture before replacing the bulb(s).

#### **TOOLS REQUIRED**











## **CARE AND MAINTENANCE**

Wipe clean using soft, dry cloth or static duster. Always avoid using harsh chemicals and abrasives to clean fixture as they may damage
the finish.

If you need further assistance call Quoizel Customer Care at 1-800-645-3184 (9:00am - 5:00pm EST), or visit us on-line at www.quoizel.com.

#### **PACKAGE CONTENTS**



### **MOUNTING HARDWARE**



## **INSTALLATION**









Your installation is now complete! Restore electricity and save this sheet for future reference.