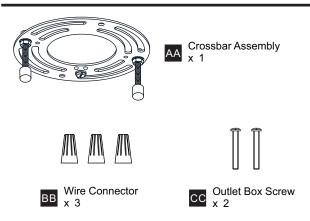

turn off electricity at the circuit breaker box or the main fuse box.
- RISK OF FIRE Use bulbs specified by the markings and/or labels on the fixture.

#### **CAUTION**

- For your safety, read instructions completely before beginning installation.
- If in doubt about electrical installation, consult a licensed electrician.
- Turn off electricity to fixture before replacing the bulb(s).

#### **TOOLS REQUIRED**











## **CARE AND MAINTENANCE**

Wipe clean using soft, dry cloth or static duster. Always avoid using harsh chemicals and abrasives to clean fixture as they may damage
the finish.

If you need further assistance call Quoizel Customer Care at 1-800-645-3184 (9:00am - 5:00pm EST), or visit us on-line at www.quoizel.com.

#### **PACKAGE CONTENTS**



### **MOUNTING HARDWARE**



## **INSTALLATION**









Your installation is now complete! Restore electricity and save this sheet for future reference.