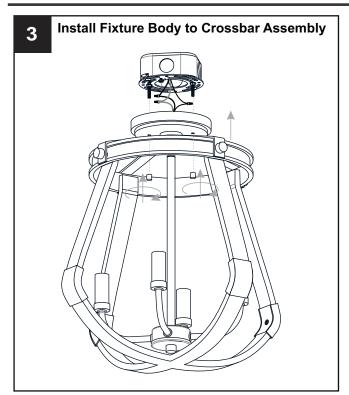

## **INSTALLATION**

Your installation is now complete! Restore electricity and save this sheet for future reference.