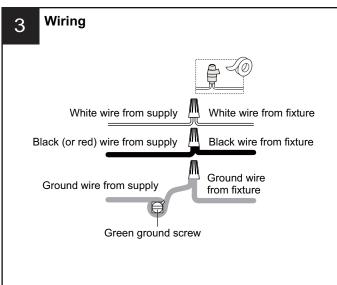

#### WARNING

- RISK OF ELECTRIC SHOCK Before beginning installation, turn off electricity at the circuit breaker box or the main fuse box.
- RISK OF FIRE Use bulbs specified by the markings and/or labels on the fixture.

#### CAUTION

- · For your safety, read instructions completely before beginning installation.
- If in doubt about electrical installation, consult a licensed electrician.
- Turn off electricity to fixture before replacing the bulb(s).