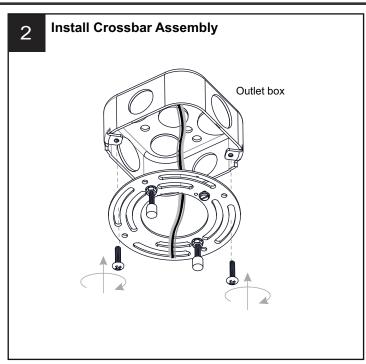

# **MOUNTING HARDWARE**

BB Wire Connector

Outlet Box Screw

Your installation is now complete! Restore electricity and save this sheet for future reference.