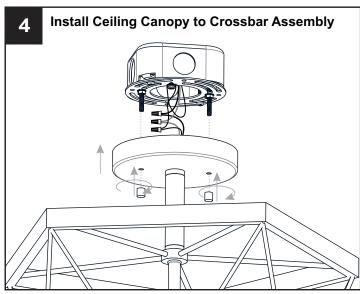

# **MOUNTING HARDWARE**

BB Wire Connector

Outlet Box Screw

Your installation is now complete! Restore electricity and save this sheet for future reference.