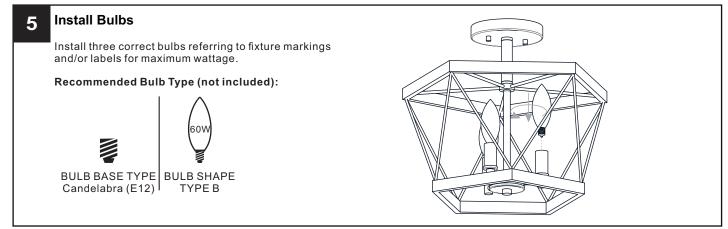

#### WARNING

- RISK OF ELECTRIC SHOCK Before beginning installation, turn off electricity at the circuit breaker box or the main fuse box.
- RISK OF FIRE Use bulbs specified by the markings and/or labels on the fixture.