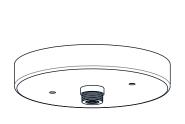

Before beginning installation, turn off electricity at the circuit breaker box or the main fuse box.
- RISK OF FIRE Use bulbs specified by the markings and/or labels on the fixture.

#### CAUTION

- · For your safety, read instructions completely before beginning installation.
- If in doubt about electrical installation, consult a licensed electrician.
- Turn off electricity to fixture before replacing the bulb(s).

#### **TOOLS REQUIRED**











## **CARE AND MAINTENANCE**

• Wipe clean using soft, dry cloth or static duster. Always avoid using harsh chemicals and abrasives to clean fixture as they may damage the finish.

If you need further assistance call Quoizel Customer Care at 1-800-645-3184 (9:00am - 5:00pm EST), or visit us on-line at www.quoizel.com.

## **PACKAGE CONTENTS**











# **MOUNTING HARDWARE**







BB Wire Connector



Outlet Box Screw











Your installation is now complete! Restore electricity and save this sheet for future reference.