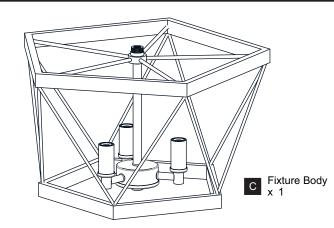

eginning installation, turn off electricity at the circuit breaker box or the main fuse box.
- RISK OF FIRE Use bulbs specified by the markings and/or labels on the fixture.

#### CAUTION

- · For your safety, read instructions completely before beginning installation.
- If in doubt about electrical installation, consult a licensed electrician.
- Turn off electricity to fixture before replacing the bulb(s).

#### **TOOLS REQUIRED**











## **CARE AND MAINTENANCE**

• Wipe clean using soft, dry cloth or static duster. Always avoid using harsh chemicals and abrasives to clean fixture as they may damage the finish.

If you need further assistance call Quoizel Customer Care at 1-800-645-3184 (9:00am - 5:00pm EST), or visit us on-line at www.quoizel.com.

## **PACKAGE CONTENTS**











# **MOUNTING HARDWARE**







BB Wire Connector



Outlet Box Screw











Your installation is now complete! Restore electricity and save this sheet for future reference.