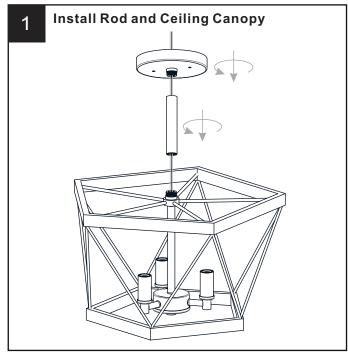

r the main fuse box.
- RISK OF FIRE Use bulbs specified by the markings and/or labels on the fixture.

#### CAUTION

- · For your safety, read instructions completely before beginning installation.
- If in doubt about electrical installation, consult a licensed electrician.
- Turn off electricity to fixture before replacing the bulb(s).

#### **TOOLS REQUIRED**











## **CARE AND MAINTENANCE**

• Wipe clean using soft, dry cloth or static duster. Always avoid using harsh chemicals and abrasives to clean fixture as they may damage the finish.

If you need further assistance call Quoizel Customer Care at 1-800-645-3184 (9:00am - 5:00pm EST), or visit us on-line at www.quoizel.com.

## **PACKAGE CONTENTS**











# **MOUNTING HARDWARE**







BB Wire Connector



Outlet Box Screw











Your installation is now complete! Restore electricity and save this sheet for future reference.