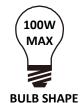

# **Installation Guide** For Style AWD8606MBK

## **Tools Required**



## **Light Source**







**TYPE A** 

**1 BULB REQUIRED BULB NOT INCLUDED** 

### ▲ Warnings and Cautions

Turn off the electricity at the circuit breaker before installation. Consult a licensed electrician if in doubt about installation.

Turn off power to the fixture and allow the bulbs to cool before replacing.

#### **Package Contents**

Preparation: Identify and inspect all parts before beginning the installation.

Missing or damaged parts? Contat your original place of purchase.

#### **PARTS BAG**













Wire Connector



Fixture Body

### **Table of Contents**

Crossbar Assembly

Alternate **Mounting Screw** 



Crossbar Assembly



Wiring



**Fixture Body** 





Bulb