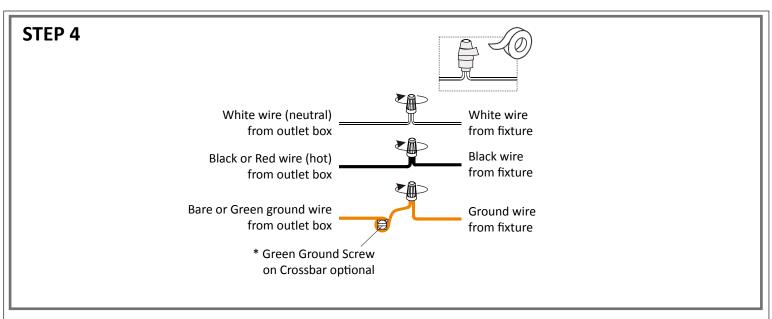

### ▲ Warnings and Cautions

Turn off the electricity at the circuit breaker before installation. Consult a licensed electrician if in doubt about installation.

Turn off power to the fixture and allow the bulbs to cool before replacing.