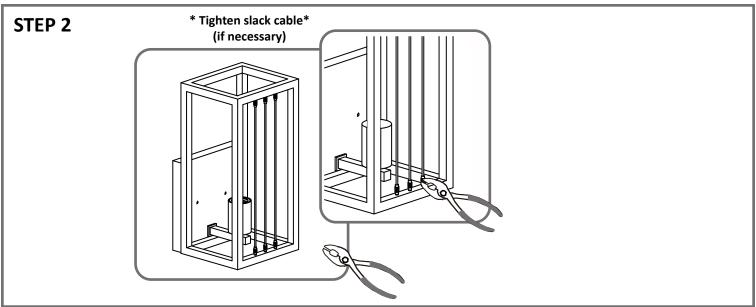

# **Installation Guide** For Style AWD8606MBK

## **Tools Required**



## **Light Source**







**TYPE A** 

**1 BULB REQUIRED BULB NOT INCLUDED** 

### ▲ Warnings and Cautions

Turn off the electricity at the circuit breaker before installation. Consult a licensed electrician if in doubt about installation.

Turn off power to the fixture and allow the bulbs to cool before replacing.

#### **Package Contents**

Preparation: Identify and inspect all parts before beginning the installation.

Missing or damaged parts? Contat your original place of purchase.

#### **PARTS BAG**













Wire Connector



Fixture Body

### **Table of Contents**

Crossbar Assembly

Alternate **Mounting Screw** 



Crossbar Assembly



Wiring



**Fixture Body** 





Bulb