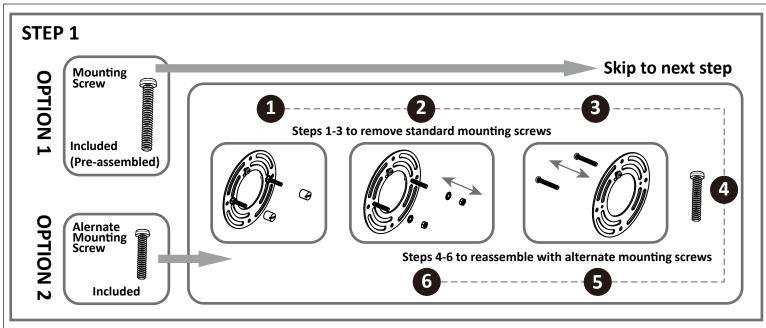

### **Table of Contents**

Crossbar Assembly

Alternate **Mounting Screw** 

Crossbar Assembly

Wiring

**Fixture Body** 

Bulb