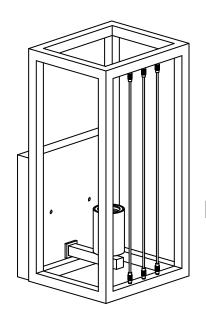

#### **PARTS BAG**

Wire Connector

Fixture Body

### **Table of Contents**

Crossbar Assembly

Alternate **Mounting Screw** 

Crossbar Assembly

Wiring

**Fixture Body** 

Bulb