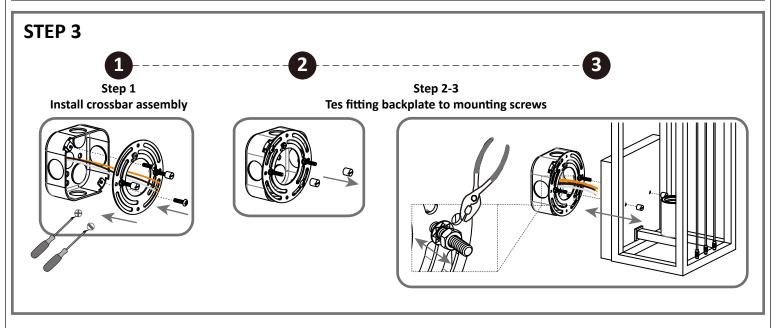

# **Installation Guide** For Style AWD8606MBK

## **Tools Required**



## **Light Source**







**TYPE A** 

**1 BULB REQUIRED BULB NOT INCLUDED** 

### ▲ Warnings and Cautions

Turn off the electricity at the circuit breaker before installation. Consult a licensed electrician if in doubt about installation.

Turn off power to the fixture and allow the bulbs to cool before replacing.

#### **Package Contents**

Preparation: Identify and inspect all parts before beginning the installation.

Missing or damaged parts? Contat your original place of purchase.

#### **PARTS BAG**













Wire Connector



Fixture Body

### **Table of Contents**

Crossbar Assembly

Alternate **Mounting Screw** 



Crossbar Assembly



Wiring



**Fixture Body** 





Bulb