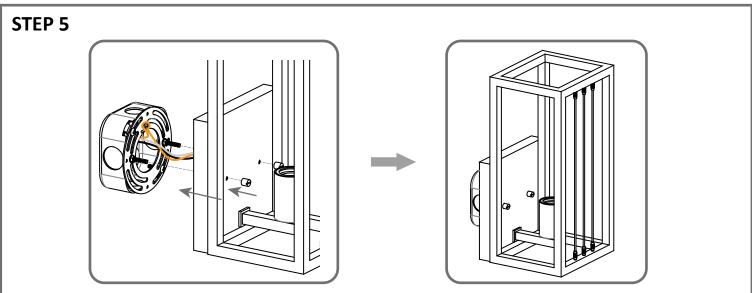

# **Installation Guide** For Style AWD8606MBK

## **Tools Required**



## **Light Source**







**TYPE A** 

**1 BULB REQUIRED BULB NOT INCLUDED** 

### ▲ Warnings and Cautions

Turn off the electricity at the circuit breaker before installation. Consult a licensed electrician if in doubt about installation.

Turn off power to the fixture and allow the bulbs to cool before replacing.

#### **Package Contents**

Preparation: Identify and inspect all parts before beginning the installation.

Missing or damaged parts? Contat your original place of purchase.

#### **PARTS BAG**













Wire Connector



Fixture Body

### **Table of Contents**

Crossbar Assembly

Alternate **Mounting Screw** 



Crossbar Assembly



Wiring



**Fixture Body** 





Bulb