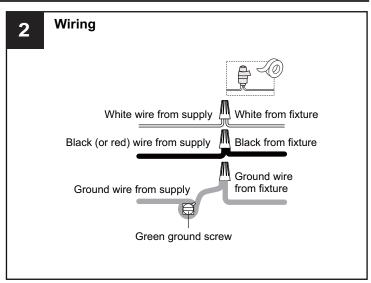

#### **MOUNTING HARDWARE**

AA Crossbar Assembly

Alternate

Mounting Screw

x 2

Outlet Box Screw x 2

Your installation is now complete! Restore electricity and save this sheet for future reference.