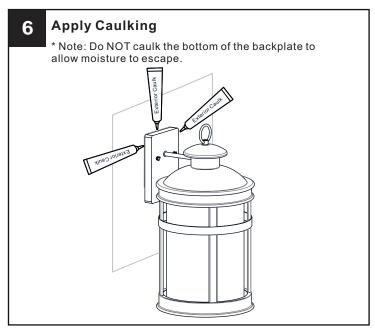

#### **MOUNTING HARDWARE**

AA Crossbar Assembly

Alternate

Mounting Screw

x 2

Outlet Box Screw x 2

Your installation is now complete! Restore electricity and save this sheet for future reference.