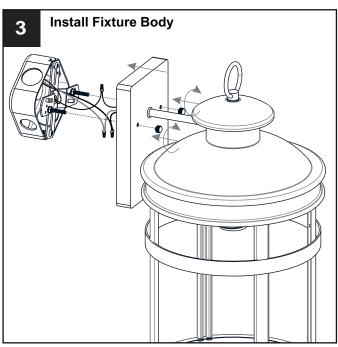

#### **MOUNTING HARDWARE**

AA Crossbar Assembly

Alternate

Mounting Screw

x 2

Outlet Box Screw x 2

Your installation is now complete! Restore electricity and save this sheet for future reference.