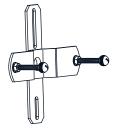

#### **MOUNTING HARDWARE**

AA Crossbar Assembly

Alternate

Mounting Screw

x 2

Outlet Box Screw x 2

Your installation is now complete! Restore electricity and save this sheet for future reference.