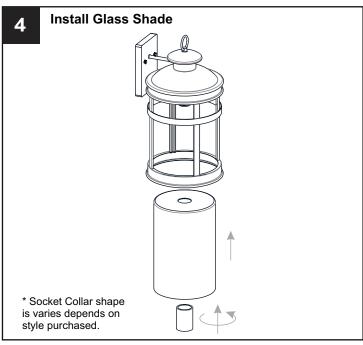

### **PACKAGE CONTENTS**

Glass Shade

\* Socket Collar shape is varies depends on style purchased.

Socket Collar
[pre-assembled to Fixture Body]
x 1