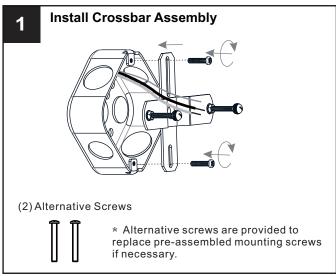

#### **MOUNTING HARDWARE**

AA Crossbar Assembly

Alternate

Mounting Screw

x 2

Outlet Box Screw x 2

Your installation is now complete! Restore electricity and save this sheet for future reference.