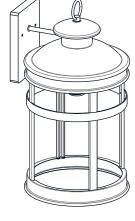

### **PACKAGE CONTENTS**

Glass Shade

\* Socket Collar shape is varies depends on style purchased.

Socket Collar
[pre-assembled to Fixture Body]
x 1