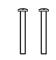

#### **MOUNTING HARDWARE**

AA Crossbar Assembly

Alternate

Mounting Screw

x 2

Outlet Box Screw x 2

Your installation is now complete! Restore electricity and save this sheet for future reference.