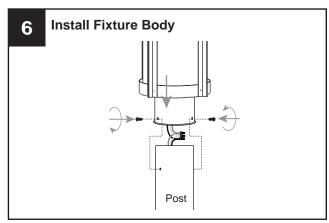

# **PACKAGE CONTENTS**

B Fixture Body

C Glass Shade

Socket Collar

[pre-assembled to Fixtrure Body] x 1