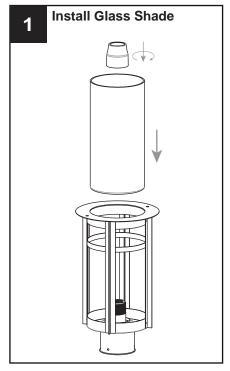

### **WARNING**

- RISK OF ELECTRIC SHOCK Before beginning installation, turn off electricity at the circuit breaker box or the main fuse box.
- RISK OF FIRE Use bulbs specified by the markings and/or labels on the fixture.