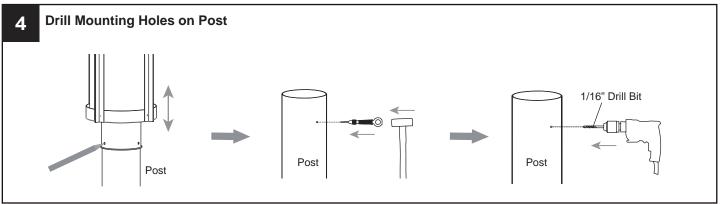

r labels on the fixture.

#### **CAUTION**

- For your safety, read instructions completely before beginning installation.
- If in doubt about electrical installation, consult a licensed electrician.
- Turn off electricity to fixture before replacing the bulb(s).

#### **TOOLS REQUIRED**

















## **CARE AND MAINTENANCE**

· Wipe clean using soft, dry cloth or static duster. Always avoid using harsh chemicals and abrasives to clean fixture as they may damage the finish.

If you need further assistance call Quoizel Customer Care at 1-800-645-3184 (9:00am - 5:00pm EST), or visit us on-line at www.quoizel.com.

# **PACKAGE CONTENTS**







B Fixture Body



C Glass Shade



Socket Collar

[pre-assembled to Fixtrure Body] x 1

# **MOUNTING HARDWARE**







BB Wire Connector













Your installation is now complete! Restore electricity and save this sheet for future reference.