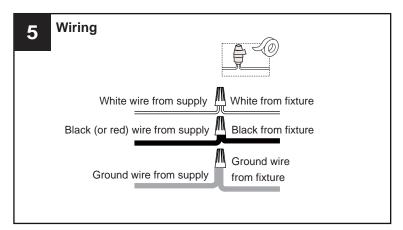

# **MOUNTING HARDWARE**

BB Wire Connector

Your installation is now complete! Restore electricity and save this sheet for future reference.