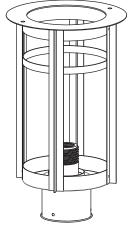

# **PACKAGE CONTENTS**

B Fixture Body

C Glass Shade

Socket Collar

[pre-assembled to Fixtrure Body] x 1