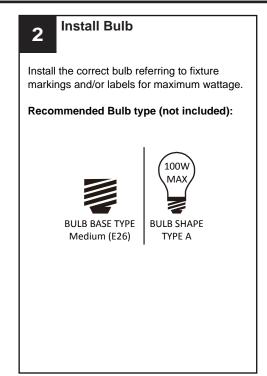

# **PACKAGE CONTENTS**

B Fixture Body

C Glass Shade

Socket Collar

[pre-assembled to Fixtrure Body] x 1