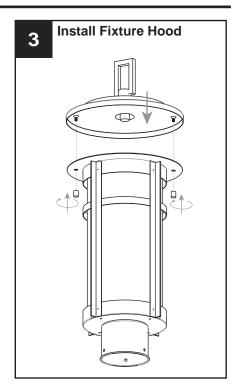

# **PACKAGE CONTENTS**

B Fixture Body

C Glass Shade

Socket Collar

[pre-assembled to Fixtrure Body] x 1