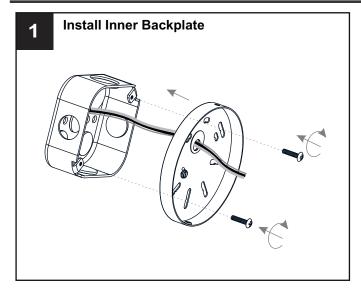

or the main fuse box.
- RISK OF FIRE Use bulbs specified by the markings and/or labels on the fixture.

#### CALITION

- For your safety, read instructions completely before beginning installation.
- If in doubt about electrical installation, consult a licensed electrician.
- Turn off electricity to fixture before replacing the bulb(s).

### **TOOLS REQUIRED**











## **CARE AND MAINTENANCE**

• Wipe clean using soft, dry cloth or static duster. Always avoid using harsh chemicals and abrasives to clean fixture as they may damage the finish.

If you need further assistance call Quoizel Customer Care at 1-800-645-3184 (9:00am - 5:00pm EST), or visit us on-line at www.quoizel.com.

### **PACKAGE CONTENTS**



### **MOUNTING HARDWARE**













CC Wire Connector



Outlet Box Screw











Your installation is now complete! Restore electricity and save this sheet for future reference.