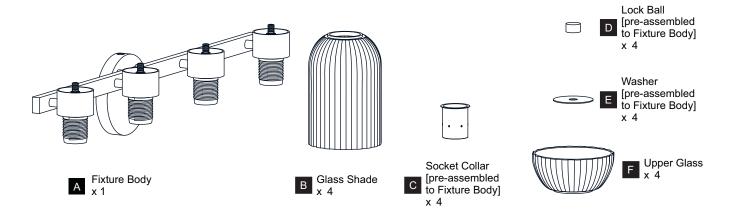

Before beginning installation, turn off electricity at the circuit breaker box or the main fuse box.
- RISK OF FIRE Use bulbs specified by the markings and/or labels on the fixture.

#### CALITION

- For your safety, read instructions completely before beginning installation.
- If in doubt about electrical installation, consult a licensed electrician.
- Turn off electricity to fixture before replacing the bulb(s).

### **TOOLS REQUIRED**











## **CARE AND MAINTENANCE**

• Wipe clean using soft, dry cloth or static duster. Always avoid using harsh chemicals and abrasives to clean fixture as they may damage the finish.

If you need further assistance call Quoizel Customer Care at 1-800-645-3184 (9:00am - 5:00pm EST), or visit us on-line at www.quoizel.com.

### **PACKAGE CONTENTS**



### **MOUNTING HARDWARE**













CC Wire Connector



Outlet Box Screw











Your installation is now complete! Restore electricity and save this sheet for future reference.