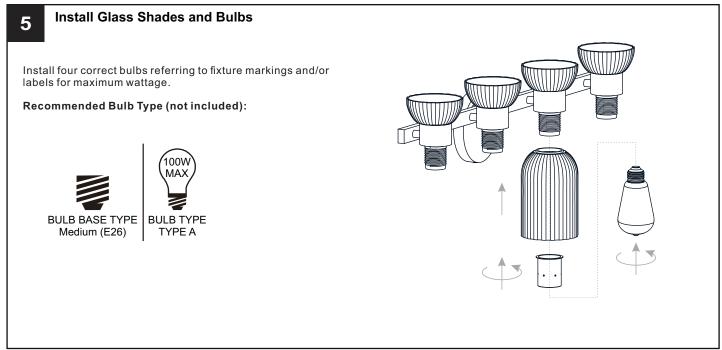

ain fuse box.
- RISK OF FIRE Use bulbs specified by the markings and/or labels on the fixture.

#### CALITION

- For your safety, read instructions completely before beginning installation.
- If in doubt about electrical installation, consult a licensed electrician.
- Turn off electricity to fixture before replacing the bulb(s).

### **TOOLS REQUIRED**











## **CARE AND MAINTENANCE**

• Wipe clean using soft, dry cloth or static duster. Always avoid using harsh chemicals and abrasives to clean fixture as they may damage the finish.

If you need further assistance call Quoizel Customer Care at 1-800-645-3184 (9:00am - 5:00pm EST), or visit us on-line at www.quoizel.com.

### **PACKAGE CONTENTS**



### **MOUNTING HARDWARE**













CC Wire Connector



Outlet Box Screw











Your installation is now complete! Restore electricity and save this sheet for future reference.