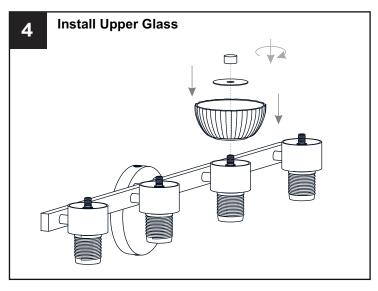

main fuse box.
- RISK OF FIRE Use bulbs specified by the markings and/or labels on the fixture.

#### CALITION

- For your safety, read instructions completely before beginning installation.
- If in doubt about electrical installation, consult a licensed electrician.
- Turn off electricity to fixture before replacing the bulb(s).

### **TOOLS REQUIRED**











## **CARE AND MAINTENANCE**

• Wipe clean using soft, dry cloth or static duster. Always avoid using harsh chemicals and abrasives to clean fixture as they may damage the finish.

If you need further assistance call Quoizel Customer Care at 1-800-645-3184 (9:00am - 5:00pm EST), or visit us on-line at www.quoizel.com.

### **PACKAGE CONTENTS**



### **MOUNTING HARDWARE**













CC Wire Connector



Outlet Box Screw











Your installation is now complete! Restore electricity and save this sheet for future reference.