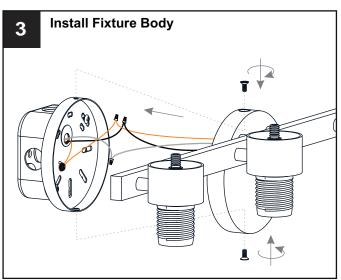

### **MOUNTING HARDWARE**

CC Wire Connector

Outlet Box Screw

Your installation is now complete! Restore electricity and save this sheet for future reference.