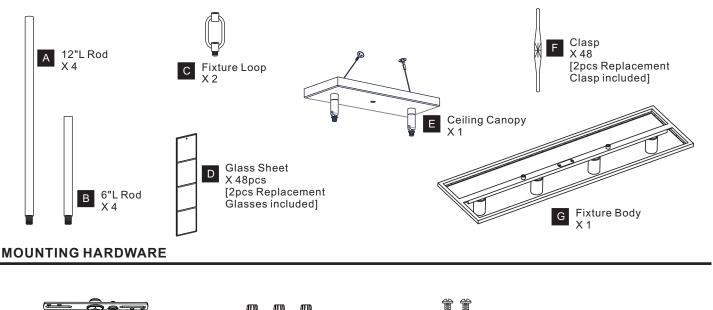

TRIC SHOCK Before beginning installation, turn off electricity at the circuit breaker box or the main fuse box.
- RISK OF FIRE Use bulbs specified by the markings and/or labels on the fixture. .

#### CAUTION

- For your safety, read instructions completely before beginning installation.
- If in doubt about electrical installation, consult a licensed electrician.
- Turn off electricity to fixture before replacing the bulb(s).

### **TOOLS REQUIRED**



## **CARE AND MAINTENANCE**

Wipe clean using soft, dry cloth or static duster. Always avoid using harsh chemicals and abrasives to clean fixture as they may damage . the finish.

If you need further assistance call Quoizel Customer Care at 1-800-645-3184(9:00am - 5:00pm EST), or visit us on-line at www.quoizel.com

## **PACKAGE CONTENTS**





AA







СС

**Outlet Box Screw** Χ2



#### INSTALLATION



Your installation is now complete! Restore electricity and save this sheet for future reference.