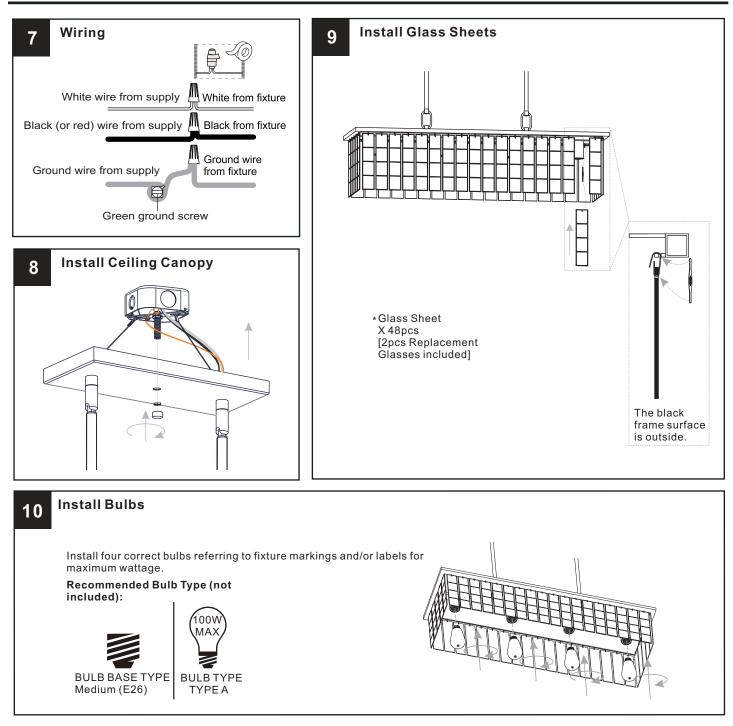

#### WARNING

- RISK OF ELECTRIC SHOCK Before beginning installation, turn off electricity at the circuit breaker box or the main fuse box.
- RISK OF FIRE Use bulbs specified by the markings and/or labels on the fixture. .

#### CAUTION

- For your safety, read instructions completely before beginning installation.
- If in doubt about electrical installation, consult a licensed electrician.
- Turn off electricity to fixture before replacing the bulb(s).

#### INSTALLATION

Your installation is now complete! Restore electricity and save this sheet for future reference.