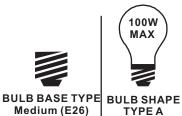

### Installation Guide For Style MAN8407WT

### **Tools Required**



### **Light Source**



1BULBREQUIRED BULBNOTINCLUDED

# $oldsymbol{\Delta}$ Warnings and Cautions

Turn off the electricity at the circuit breaker before installation. Consult a licensed electrician if in doubt about installation.

Turn off power to the fixture and allow the bulbs to cool before replacing.

#### **Package Contents**

**Preparation**: Identify and inspect all parts before beginning the installation.

Missing or damaged parts? Contact your original place of purchase.





Crossbar A Assembly



Mounting Screw



**Outlet Box Screw** 



Wire Connector



#### Table of **Contents**

**Crossbar Assembly** 



STEP 1



Wiring





STEP 4



STEP 5







## STEP 4



## STEP 5