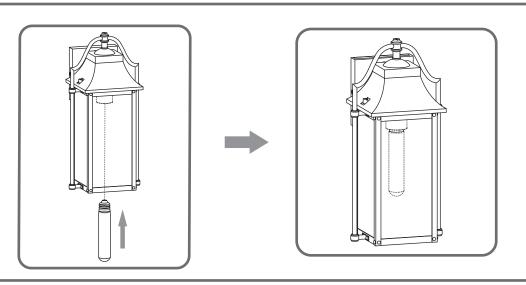

### Installation Guide For Style MAN8407WT

### **Tools Required**



### **Light Source**



1BULBREQUIRED BULBNOTINCLUDED

# $oldsymbol{\Delta}$ Warnings and Cautions

Turn off the electricity at the circuit breaker before installation. Consult a licensed electrician if in doubt about installation.

Turn off power to the fixture and allow the bulbs to cool before replacing.

#### **Package Contents**

**Preparation**: Identify and inspect all parts before beginning the installation.

Missing or damaged parts? Contact your original place of purchase.





Crossbar A Assembly



Mounting Screw



**Outlet Box Screw** 



Wire Connector



#### Table of **Contents**

**Crossbar Assembly** 



STEP 1



Wiring





STEP 4



STEP 5







## STEP 4



## STEP 5