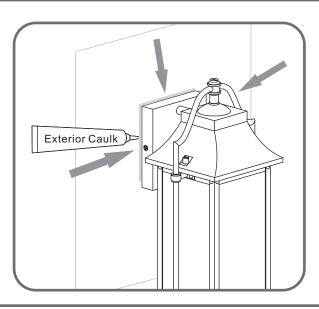

### Installation Guide For Style MAN8407WT

### **Tools Required**



### **Light Source**



1BULBREQUIRED BULBNOTINCLUDED

# $oldsymbol{\Delta}$ Warnings and Cautions

Turn off the electricity at the circuit breaker before installation. Consult a licensed electrician if in doubt about installation.

Turn off power to the fixture and allow the bulbs to cool before replacing.

#### **Package Contents**

**Preparation**: Identify and inspect all parts before beginning the installation.

Missing or damaged parts? Contact your original place of purchase.





Crossbar A Assembly



Mounting Screw



**Outlet Box Screw** 



Wire Connector



#### Table of **Contents**

**Crossbar Assembly** 



STEP 1



Wiring





STEP 4



STEP 5







## STEP 4



## STEP 5