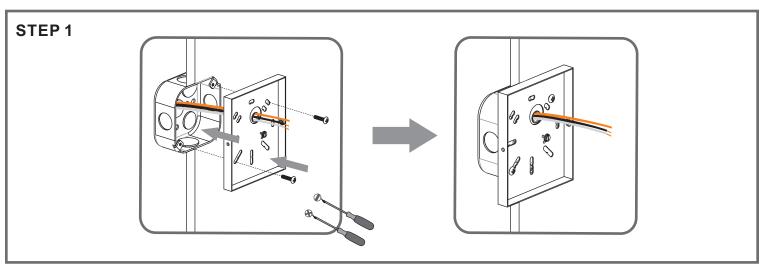

#### Table of **Contents**

**Crossbar Assembly** 

STEP 1

Wiring

STEP 4

STEP 5