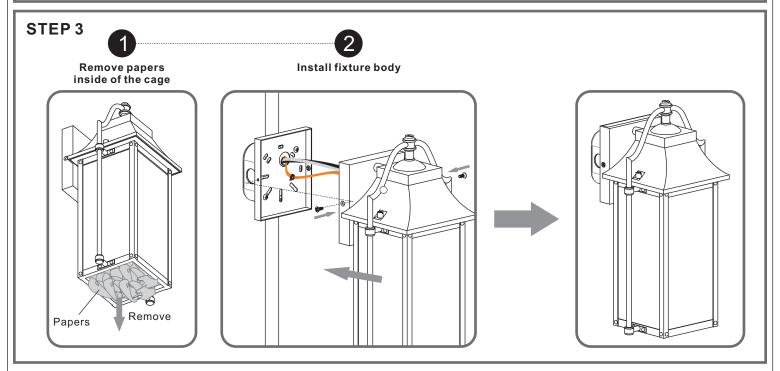

#### Table of **Contents**

**Crossbar Assembly** 

STEP 1

Wiring

STEP 4

STEP 5