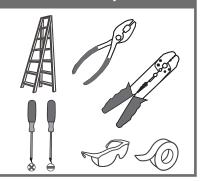

### Installation Guide For Style MAN8407WT

### **Tools Required**



### **Light Source**



1BULBREQUIRED BULBNOTINCLUDED

# $oldsymbol{\Delta}$ Warnings and Cautions

Turn off the electricity at the circuit breaker before installation. Consult a licensed electrician if in doubt about installation.

Turn off power to the fixture and allow the bulbs to cool before replacing.

#### **Package Contents**

**Preparation**: Identify and inspect all parts before beginning the installation.

Missing or damaged parts? Contact your original place of purchase.





Crossbar A Assembly



Mounting Screw



**Outlet Box Screw** 



Wire Connector



#### Table of **Contents**

**Crossbar Assembly** 



STEP 1



Wiring





STEP 4



STEP 5







## STEP 4



## STEP 5