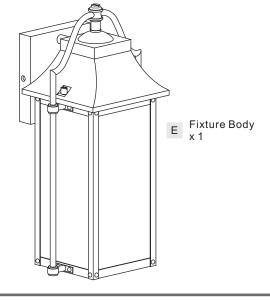

#### **Package Contents**

**Preparation**: Identify and inspect all parts before beginning the installation.

Missing or damaged parts? Contact your original place of purchase.

Crossbar A Assembly

Mounting Screw