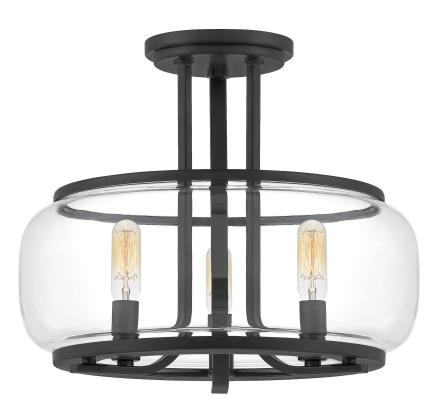

#### DIMENSIONS

| Dimensions: 13.75" W x 11.50" H x 13.75" D |
|--------------------------------------------|
| Canopy Dimensions: 5.00"W x 5.00"D         |
| Weight: 5.50 lbs                           |

## DETAILS

| Material: Steel                      |
|--------------------------------------|
| Glass/Shade Description: Clear Glass |