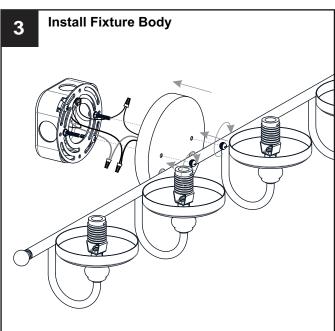

# **MOUNTING HARDWARE**

Your installation is now complete! Restore electricity and save this sheet for future reference.