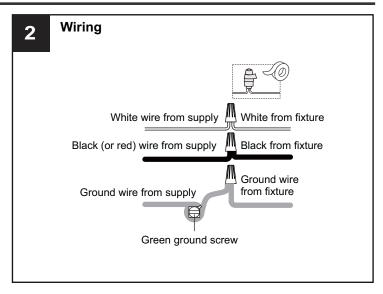

# **SAFETY INFORMATION**

Released Date: 2021-08-09

Please read and understand this entire manual before attempting to assemble, install or operate the product. **WARNING** 

- RISK OF ELECTRIC SHOCK Before beginning installation, turn off electricity at the circuit breaker box or the main fuse box.
- RISK OF FIRE Use bulbs specified by the markings and/or labels on the fixture.

#### CAUTION

- For your safety, read instructions completely before beginning installation.
- If in doubt about electrical installation, consult a licensed electrician.
- Turn off electricity to fixture before replacing the bulb(s).