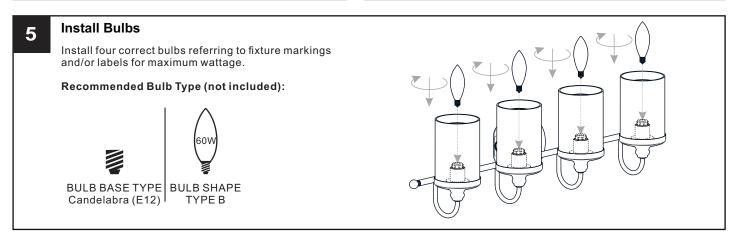

ity at the circuit breaker box or the main fuse box.
- RISK OF FIRE Use bulbs specified by the markings and/or labels on the fixture.

#### CAUTION

- For your safety, read instructions completely before beginning installation.
- If in doubt about electrical installation, consult a licensed electrician.
- Turn off electricity to fixture before replacing the bulb(s).

### **TOOLS REQUIRED**











## **CARE AND MAINTENANCE**

 Wipe clean using soft, dry cloth or static duster. Always avoid using harsh chemicals and abrasives to clean fixture as they may damage the finish.

If you need further assistance call Quoizel Customer Care at 1-800-645-3184 (9:00am - 5:00pm EST), or visit us on-line at www.quoizel.com.

### **PACKAGE CONTENTS**



# **MOUNTING HARDWARE**



























Your installation is now complete! Restore electricity and save this sheet for future reference.