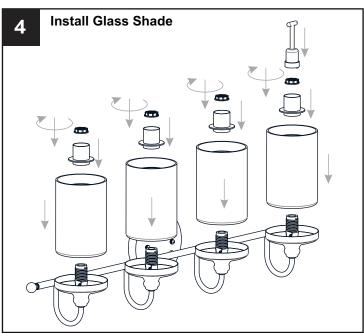

# **MOUNTING HARDWARE**

Your installation is now complete! Restore electricity and save this sheet for future reference.