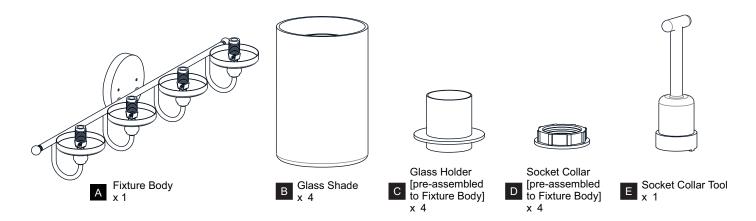

CK Before beginning installation, turn off electricity at the circuit breaker box or the main fuse box.
- RISK OF FIRE Use bulbs specified by the markings and/or labels on the fixture.

#### CAUTION

- For your safety, read instructions completely before beginning installation.
- If in doubt about electrical installation, consult a licensed electrician.
- Turn off electricity to fixture before replacing the bulb(s).

### **TOOLS REQUIRED**











## **CARE AND MAINTENANCE**

 Wipe clean using soft, dry cloth or static duster. Always avoid using harsh chemicals and abrasives to clean fixture as they may damage the finish.

If you need further assistance call Quoizel Customer Care at 1-800-645-3184 (9:00am - 5:00pm EST), or visit us on-line at www.quoizel.com.

### **PACKAGE CONTENTS**



# **MOUNTING HARDWARE**



























Your installation is now complete! Restore electricity and save this sheet for future reference.