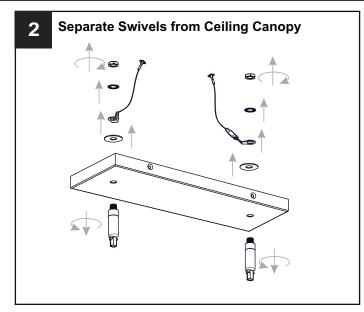

s specified by the markings and/or labels on the fixture.

#### **CAUTION**

- For your safety, read instructions completely before beginning installation.
- If in doubt about electrical installation, consult a licensed electrician.
- Turn off electricity to fixture before replacing the bulb(s).

#### **TOOLS REQUIRED**









### **CARE AND MAINTENANCE**

 Wipe clean using soft, dry cloth or static duster. Always avoid using harsh chemicals and abrasives to clean fixture as they may damage the finish.

If you need further assistance call Quoizel Customer Care at 1-800-645-3184 (9:00am - 5:00pm EST), or visit us on-line at www.quoizel.com.

### **PACKAGE CONTENTS**



# **MOUNTING HARDWARE**









BB Mounting Screw

CC P3 Wire Connector

Outlet Box Screw

COURTS CO







FF Screw

















Your installation is now complete! Restore electricity and save this sheet for future reference.