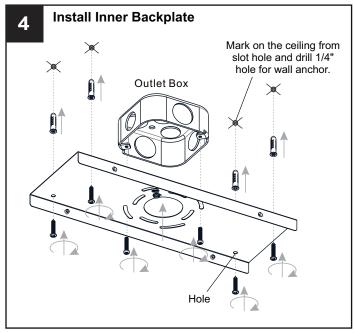

ecified by the markings and/or labels on the fixture.

#### **CAUTION**

- For your safety, read instructions completely before beginning installation.
- If in doubt about electrical installation, consult a licensed electrician.
- Turn off electricity to fixture before replacing the bulb(s).

#### **TOOLS REQUIRED**









### **CARE AND MAINTENANCE**

 Wipe clean using soft, dry cloth or static duster. Always avoid using harsh chemicals and abrasives to clean fixture as they may damage the finish.

If you need further assistance call Quoizel Customer Care at 1-800-645-3184 (9:00am - 5:00pm EST), or visit us on-line at www.quoizel.com.

### **PACKAGE CONTENTS**



# **MOUNTING HARDWARE**









BB Mounting Screw

CC P3 Wire Connector

Outlet Box Screw

COURTS CO







FF Screw

















Your installation is now complete! Restore electricity and save this sheet for future reference.