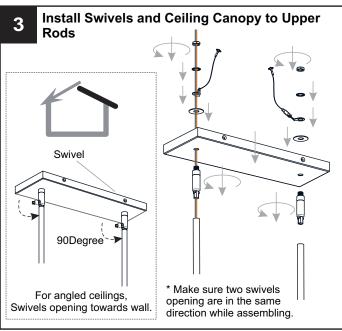

specified by the markings and/or labels on the fixture.

#### **CAUTION**

- For your safety, read instructions completely before beginning installation.
- If in doubt about electrical installation, consult a licensed electrician.
- Turn off electricity to fixture before replacing the bulb(s).

#### **TOOLS REQUIRED**









### **CARE AND MAINTENANCE**

 Wipe clean using soft, dry cloth or static duster. Always avoid using harsh chemicals and abrasives to clean fixture as they may damage the finish.

If you need further assistance call Quoizel Customer Care at 1-800-645-3184 (9:00am - 5:00pm EST), or visit us on-line at www.quoizel.com.

### **PACKAGE CONTENTS**



# **MOUNTING HARDWARE**









BB Mounting Screw

CC P3 Wire Connector

Outlet Box Screw

COURTS CO







FF Screw

















Your installation is now complete! Restore electricity and save this sheet for future reference.