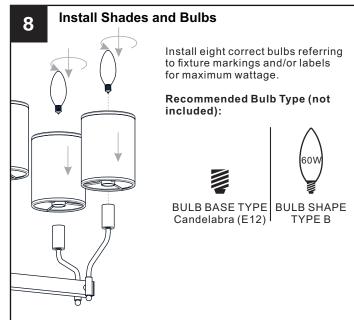

by the markings and/or labels on the fixture.

#### **CAUTION**

- For your safety, read instructions completely before beginning installation.
- If in doubt about electrical installation, consult a licensed electrician.
- Turn off electricity to fixture before replacing the bulb(s).

#### **TOOLS REQUIRED**









### **CARE AND MAINTENANCE**

 Wipe clean using soft, dry cloth or static duster. Always avoid using harsh chemicals and abrasives to clean fixture as they may damage the finish.

If you need further assistance call Quoizel Customer Care at 1-800-645-3184 (9:00am - 5:00pm EST), or visit us on-line at www.quoizel.com.

### **PACKAGE CONTENTS**



# **MOUNTING HARDWARE**









BB Mounting Screw

CC P3 Wire Connector

Outlet Box Screw

COURTS CO







FF Screw

















Your installation is now complete! Restore electricity and save this sheet for future reference.