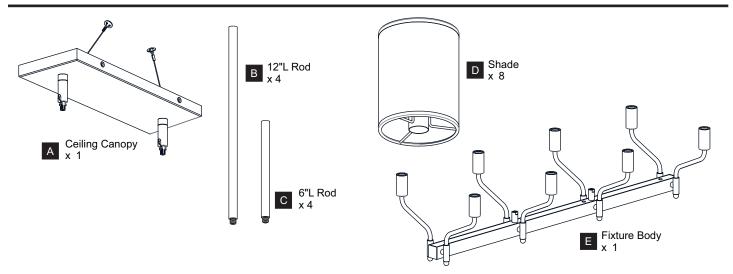

efore beginning installation, turn off electricity at the circuit breaker box or the main fuse box.
- RISK OF FIRE Use bulbs specified by the markings and/or labels on the fixture.

#### **CAUTION**

- For your safety, read instructions completely before beginning installation.
- If in doubt about electrical installation, consult a licensed electrician.
- Turn off electricity to fixture before replacing the bulb(s).

#### **TOOLS REQUIRED**









### **CARE AND MAINTENANCE**

 Wipe clean using soft, dry cloth or static duster. Always avoid using harsh chemicals and abrasives to clean fixture as they may damage the finish.

If you need further assistance call Quoizel Customer Care at 1-800-645-3184 (9:00am - 5:00pm EST), or visit us on-line at www.quoizel.com.

### **PACKAGE CONTENTS**



# **MOUNTING HARDWARE**









BB Mounting Screw

CC P3 Wire Connector

Outlet Box Screw

COURTS CO







FF Screw

















Your installation is now complete! Restore electricity and save this sheet for future reference.