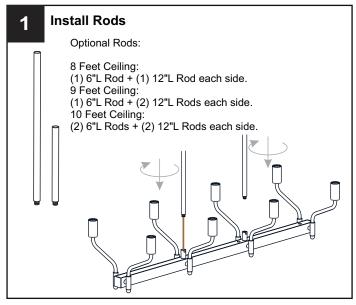

lbs specified by the markings and/or labels on the fixture.

#### **CAUTION**

- For your safety, read instructions completely before beginning installation.
- If in doubt about electrical installation, consult a licensed electrician.
- Turn off electricity to fixture before replacing the bulb(s).

#### **TOOLS REQUIRED**









### **CARE AND MAINTENANCE**

 Wipe clean using soft, dry cloth or static duster. Always avoid using harsh chemicals and abrasives to clean fixture as they may damage the finish.

If you need further assistance call Quoizel Customer Care at 1-800-645-3184 (9:00am - 5:00pm EST), or visit us on-line at www.quoizel.com.

### **PACKAGE CONTENTS**



# **MOUNTING HARDWARE**









BB Mounting Screw

CC P3 Wire Connector

Outlet Box Screw

COURTS CO







FF Screw

















Your installation is now complete! Restore electricity and save this sheet for future reference.