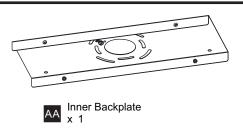

# **MOUNTING HARDWARE**

BB Mounting Screw

CC P3 Wire Connector

Outlet Box Screw

COURTS CO

FF Screw

Your installation is now complete! Restore electricity and save this sheet for future reference.