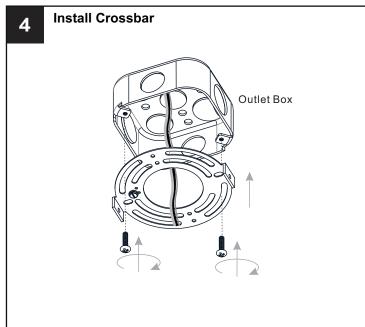

### **MOUNTING HARDWARE**

Wire Connector

Outlet Box Screw

Your installation is now complete! Restore electricity and save this sheet for future reference.