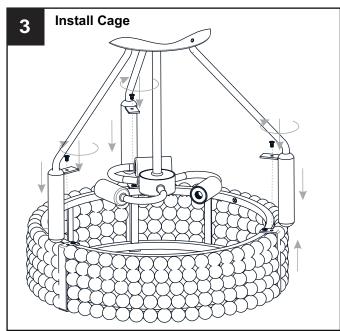

e markings and/or labels on the fixture.

#### CALITION

- For your safety, read instructions completely before beginning installation.
- If in doubt about electrical installation, consult a licensed electrician.
- Turn off electricity to fixture before replacing the bulb(s).

#### **TOOLS REQUIRED**











### **CARE AND MAINTENANCE**

• Wipe clean using soft, dry cloth or static duster. Always avoid using harsh chemicals and abrasives to clean fixture as they may damage the finish.

If you need further assistance call Quoizel Customer Care at 1-800-645-3184 (9:00am - 5:00pm EST), or visit us on-line at www.quoizel.com.

#### **PACKAGE CONTENTS**





B Lock Screw (preassembled on Cage ) x 3







# D Cage

### **MOUNTING HARDWARE**













Wire Connector

Outlet Box Screw















Your installation is now complete! Restore electricity and save this sheet for future reference.