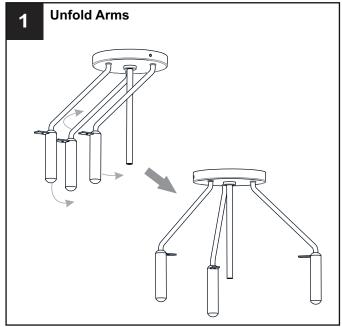

y the markings and/or labels on the fixture.

#### CALITION

- For your safety, read instructions completely before beginning installation.
- If in doubt about electrical installation, consult a licensed electrician.
- Turn off electricity to fixture before replacing the bulb(s).

#### **TOOLS REQUIRED**











### **CARE AND MAINTENANCE**

• Wipe clean using soft, dry cloth or static duster. Always avoid using harsh chemicals and abrasives to clean fixture as they may damage the finish.

If you need further assistance call Quoizel Customer Care at 1-800-645-3184 (9:00am - 5:00pm EST), or visit us on-line at www.quoizel.com.

#### **PACKAGE CONTENTS**





B Lock Screw (preassembled on Cage ) x 3







# D Cage

### **MOUNTING HARDWARE**













Wire Connector

Outlet Box Screw















Your installation is now complete! Restore electricity and save this sheet for future reference.