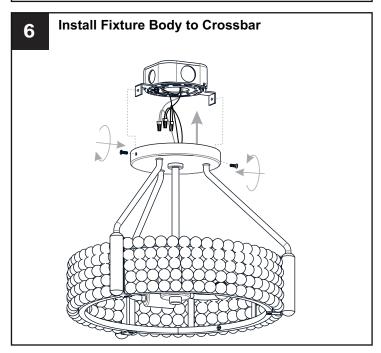

ings and/or labels on the fixture.

#### CALITION

- For your safety, read instructions completely before beginning installation.
- If in doubt about electrical installation, consult a licensed electrician.
- Turn off electricity to fixture before replacing the bulb(s).

#### **TOOLS REQUIRED**











### **CARE AND MAINTENANCE**

• Wipe clean using soft, dry cloth or static duster. Always avoid using harsh chemicals and abrasives to clean fixture as they may damage the finish.

If you need further assistance call Quoizel Customer Care at 1-800-645-3184 (9:00am - 5:00pm EST), or visit us on-line at www.quoizel.com.

#### **PACKAGE CONTENTS**





B Lock Screw (preassembled on Cage ) x 3







# D Cage

### **MOUNTING HARDWARE**













Wire Connector

Outlet Box Screw















Your installation is now complete! Restore electricity and save this sheet for future reference.