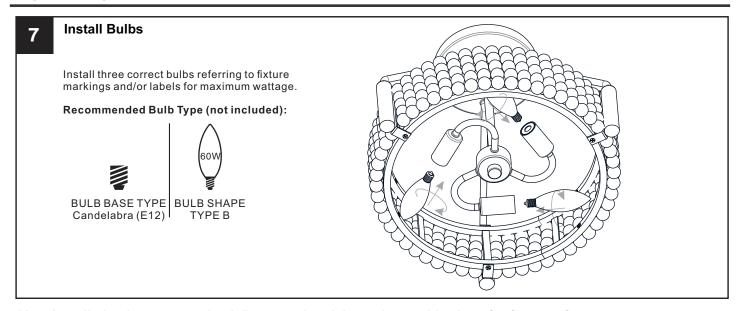

gs and/or labels on the fixture.

#### CALITION

- For your safety, read instructions completely before beginning installation.
- If in doubt about electrical installation, consult a licensed electrician.
- Turn off electricity to fixture before replacing the bulb(s).

#### **TOOLS REQUIRED**











### **CARE AND MAINTENANCE**

• Wipe clean using soft, dry cloth or static duster. Always avoid using harsh chemicals and abrasives to clean fixture as they may damage the finish.

If you need further assistance call Quoizel Customer Care at 1-800-645-3184 (9:00am - 5:00pm EST), or visit us on-line at www.quoizel.com.

#### **PACKAGE CONTENTS**





B Lock Screw (preassembled on Cage ) x 3







# D Cage

### **MOUNTING HARDWARE**













Wire Connector

Outlet Box Screw















Your installation is now complete! Restore electricity and save this sheet for future reference.