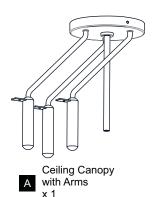

fore beginning installation, turn off electricity at the circuit breaker box or the main fuse box.
- RISK OF FIRE Use bulbs specified by the markings and/or labels on the fixture.

#### CALITION

- For your safety, read instructions completely before beginning installation.
- If in doubt about electrical installation, consult a licensed electrician.
- Turn off electricity to fixture before replacing the bulb(s).

#### **TOOLS REQUIRED**











### **CARE AND MAINTENANCE**

• Wipe clean using soft, dry cloth or static duster. Always avoid using harsh chemicals and abrasives to clean fixture as they may damage the finish.

If you need further assistance call Quoizel Customer Care at 1-800-645-3184 (9:00am - 5:00pm EST), or visit us on-line at www.quoizel.com.

#### **PACKAGE CONTENTS**





B Lock Screw (preassembled on Cage ) x 3







# D Cage

### **MOUNTING HARDWARE**













Wire Connector

Outlet Box Screw















Your installation is now complete! Restore electricity and save this sheet for future reference.