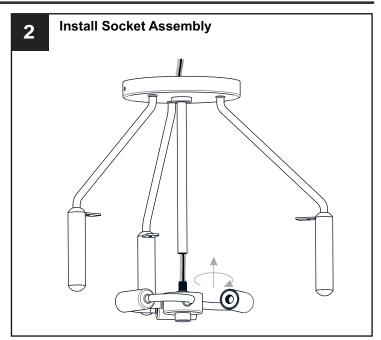

the markings and/or labels on the fixture.

#### CALITION

- For your safety, read instructions completely before beginning installation.
- If in doubt about electrical installation, consult a licensed electrician.
- Turn off electricity to fixture before replacing the bulb(s).

#### **TOOLS REQUIRED**











### **CARE AND MAINTENANCE**

• Wipe clean using soft, dry cloth or static duster. Always avoid using harsh chemicals and abrasives to clean fixture as they may damage the finish.

If you need further assistance call Quoizel Customer Care at 1-800-645-3184 (9:00am - 5:00pm EST), or visit us on-line at www.quoizel.com.

#### **PACKAGE CONTENTS**





B Lock Screw (preassembled on Cage ) x 3







# D Cage

### **MOUNTING HARDWARE**













Wire Connector

Outlet Box Screw















Your installation is now complete! Restore electricity and save this sheet for future reference.