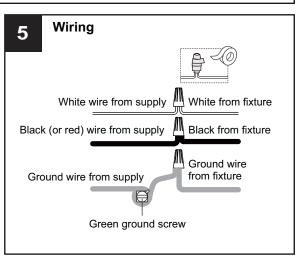

electricity at the circuit breaker box or the main fuse box.
- RISK OF FIRE Use bulbs specified by the markings and/or labels on the fixture.

#### CALITION

- For your safety, read instructions completely before beginning installation.
- If in doubt about electrical installation, consult a licensed electrician.
- Turn off electricity to fixture before replacing the bulb(s).

#### **TOOLS REQUIRED**











### **CARE AND MAINTENANCE**

• Wipe clean using soft, dry cloth or static duster. Always avoid using harsh chemicals and abrasives to clean fixture as they may damage the finish.

If you need further assistance call Quoizel Customer Care at 1-800-645-3184 (9:00am - 5:00pm EST), or visit us on-line at www.quoizel.com.

### **PACKAGE CONTENTS**



## **MOUNTING HARDWARE**

















Your installation is now complete! Restore electricity and save this sheet for future reference.