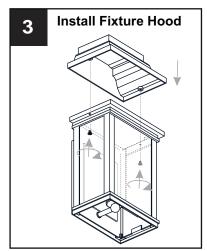

off electricity at the circuit breaker box or the main fuse box.
- RISK OF FIRE Use bulbs specified by the markings and/or labels on the fixture.

#### CALITION

- For your safety, read instructions completely before beginning installation.
- If in doubt about electrical installation, consult a licensed electrician.
- Turn off electricity to fixture before replacing the bulb(s).

#### **TOOLS REQUIRED**











### **CARE AND MAINTENANCE**

• Wipe clean using soft, dry cloth or static duster. Always avoid using harsh chemicals and abrasives to clean fixture as they may damage the finish.

If you need further assistance call Quoizel Customer Care at 1-800-645-3184 (9:00am - 5:00pm EST), or visit us on-line at www.quoizel.com.

### **PACKAGE CONTENTS**



## **MOUNTING HARDWARE**

















Your installation is now complete! Restore electricity and save this sheet for future reference.