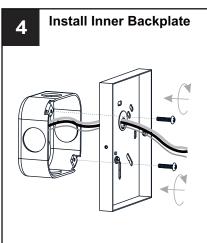

ff electricity at the circuit breaker box or the main fuse box.
- RISK OF FIRE Use bulbs specified by the markings and/or labels on the fixture.

#### CALITION

- For your safety, read instructions completely before beginning installation.
- If in doubt about electrical installation, consult a licensed electrician.
- Turn off electricity to fixture before replacing the bulb(s).

#### **TOOLS REQUIRED**











### **CARE AND MAINTENANCE**

• Wipe clean using soft, dry cloth or static duster. Always avoid using harsh chemicals and abrasives to clean fixture as they may damage the finish.

If you need further assistance call Quoizel Customer Care at 1-800-645-3184 (9:00am - 5:00pm EST), or visit us on-line at www.quoizel.com.

### **PACKAGE CONTENTS**



## **MOUNTING HARDWARE**

















Your installation is now complete! Restore electricity and save this sheet for future reference.