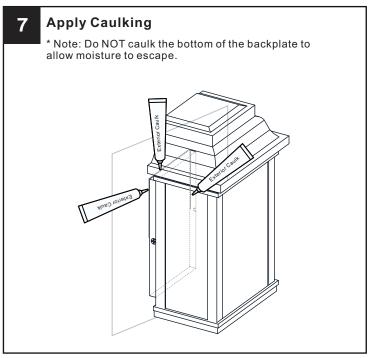

#### CALITION

- For your safety, read instructions completely before beginning installation.
- If in doubt about electrical installation, consult a licensed electrician.
- Turn off electricity to fixture before replacing the bulb(s).