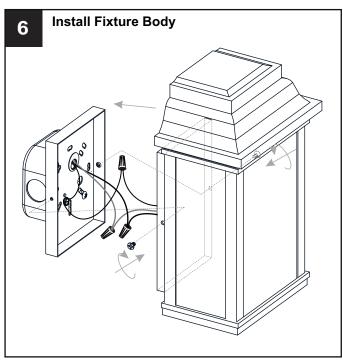

lectricity at the circuit breaker box or the main fuse box.
- RISK OF FIRE Use bulbs specified by the markings and/or labels on the fixture.

#### CALITION

- For your safety, read instructions completely before beginning installation.
- If in doubt about electrical installation, consult a licensed electrician.
- Turn off electricity to fixture before replacing the bulb(s).

#### **TOOLS REQUIRED**











### **CARE AND MAINTENANCE**

• Wipe clean using soft, dry cloth or static duster. Always avoid using harsh chemicals and abrasives to clean fixture as they may damage the finish.

If you need further assistance call Quoizel Customer Care at 1-800-645-3184 (9:00am - 5:00pm EST), or visit us on-line at www.quoizel.com.

### **PACKAGE CONTENTS**



## **MOUNTING HARDWARE**

















Your installation is now complete! Restore electricity and save this sheet for future reference.