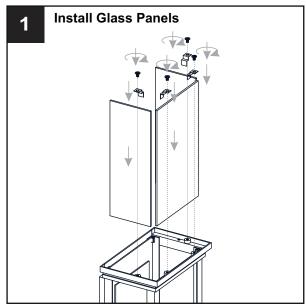

turn off electricity at the circuit breaker box or the main fuse box.
- RISK OF FIRE Use bulbs specified by the markings and/or labels on the fixture.

#### CALITION

- For your safety, read instructions completely before beginning installation.
- If in doubt about electrical installation, consult a licensed electrician.
- Turn off electricity to fixture before replacing the bulb(s).

#### **TOOLS REQUIRED**











### **CARE AND MAINTENANCE**

• Wipe clean using soft, dry cloth or static duster. Always avoid using harsh chemicals and abrasives to clean fixture as they may damage the finish.

If you need further assistance call Quoizel Customer Care at 1-800-645-3184 (9:00am - 5:00pm EST), or visit us on-line at www.quoizel.com.

### **PACKAGE CONTENTS**



## **MOUNTING HARDWARE**

















Your installation is now complete! Restore electricity and save this sheet for future reference.