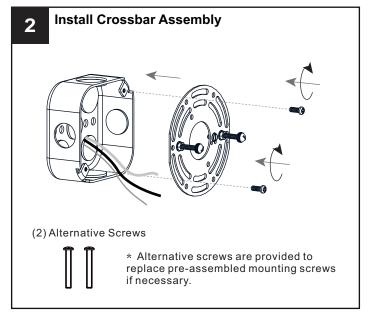

### **MOUNTING HARDWARE**

Alternate

Mounting Screw x 2

CC Wire Connector

Outlet Box Screw

Your installation is now complete! Restore electricity and save this sheet for future reference.