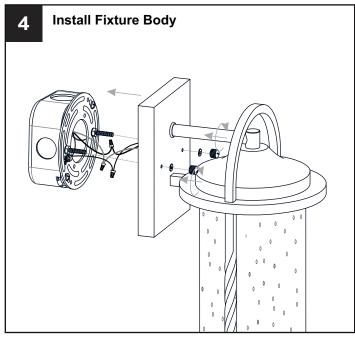

markings and/or labels on the fixture.

### CAUTION

- For your safety, read instructions completely before beginning installation.
- If in doubt about electrical installation, consult a licensed electrician.
- Turn off electricity to fixture before replacing the bulb(s).

#### **TOOLS REQUIRED**











## **CARE AND MAINTENANCE**

 Wipe clean using soft, dry cloth or static duster. Always avoid using harsh chemicals and abrasives to clean fixture as they may damage the finish.

If you need further assistance call Quoizel Customer Care at 1-800-645-3184 (9:00am - 5:00pm EST), or visit us on-line at www.quoizel.com.

## **PACKAGE CONTENTS**







B Glass Shade



C cage

### **MOUNTING HARDWARE**







Alternate

Mounting Screw x 2



CC Wire Connector



Outlet Box Screw















Your installation is now complete! Restore electricity and save this sheet for future reference.