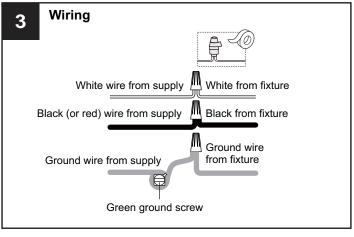

### **MOUNTING HARDWARE**

Alternate

Mounting Screw x 2

CC Wire Connector

Outlet Box Screw

Your installation is now complete! Restore electricity and save this sheet for future reference.