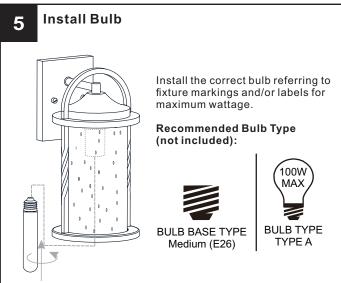

# **SAFETY INFORMATION**

Released Date: 2022-08-09

Please read and understand this entire manual before attempting to assemble, install or operate the product. **WARNING** 

- RISK OF ELECTRIC SHOCK Before beginning installation, turn off electricity at the circuit breaker box or the main fuse box.
- RISK OF FIRE Use bulbs specified by the markings and/or labels on the fixture.

### CAUTION

- For your safety, read instructions completely before beginning installation.
- If in doubt about electrical installation, consult a licensed electrician.
- Turn off electricity to fixture before replacing the bulb(s).