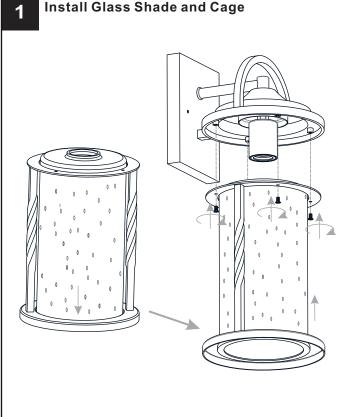

d by the markings and/or labels on the fixture.

### CAUTION

- For your safety, read instructions completely before beginning installation.
- If in doubt about electrical installation, consult a licensed electrician.
- Turn off electricity to fixture before replacing the bulb(s).

#### **TOOLS REQUIRED**











## **CARE AND MAINTENANCE**

 Wipe clean using soft, dry cloth or static duster. Always avoid using harsh chemicals and abrasives to clean fixture as they may damage the finish.

If you need further assistance call Quoizel Customer Care at 1-800-645-3184 (9:00am - 5:00pm EST), or visit us on-line at www.quoizel.com.

## **PACKAGE CONTENTS**







B Glass Shade



C cage

### **MOUNTING HARDWARE**







Alternate

Mounting Screw x 2



CC Wire Connector



Outlet Box Screw















Your installation is now complete! Restore electricity and save this sheet for future reference.