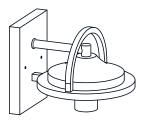

OCK Before beginning installation, turn off electricity at the circuit breaker box or the main fuse box.
- RISK OF FIRE Use bulbs specified by the markings and/or labels on the fixture.

### CAUTION

- For your safety, read instructions completely before beginning installation.
- If in doubt about electrical installation, consult a licensed electrician.
- Turn off electricity to fixture before replacing the bulb(s).

#### **TOOLS REQUIRED**











## **CARE AND MAINTENANCE**

 Wipe clean using soft, dry cloth or static duster. Always avoid using harsh chemicals and abrasives to clean fixture as they may damage the finish.

If you need further assistance call Quoizel Customer Care at 1-800-645-3184 (9:00am - 5:00pm EST), or visit us on-line at www.quoizel.com.

## **PACKAGE CONTENTS**







B Glass Shade



C cage

### **MOUNTING HARDWARE**







Alternate

Mounting Screw x 2



CC Wire Connector



Outlet Box Screw















Your installation is now complete! Restore electricity and save this sheet for future reference.