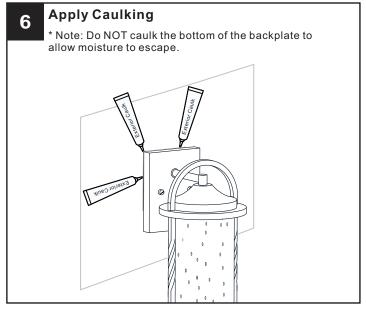

arkings and/or labels on the fixture.

### CAUTION

- For your safety, read instructions completely before beginning installation.
- If in doubt about electrical installation, consult a licensed electrician.
- Turn off electricity to fixture before replacing the bulb(s).

#### **TOOLS REQUIRED**











## **CARE AND MAINTENANCE**

 Wipe clean using soft, dry cloth or static duster. Always avoid using harsh chemicals and abrasives to clean fixture as they may damage the finish.

If you need further assistance call Quoizel Customer Care at 1-800-645-3184 (9:00am - 5:00pm EST), or visit us on-line at www.quoizel.com.

## **PACKAGE CONTENTS**







B Glass Shade



C cage

### **MOUNTING HARDWARE**







Alternate

Mounting Screw x 2



CC Wire Connector



Outlet Box Screw















Your installation is now complete! Restore electricity and save this sheet for future reference.