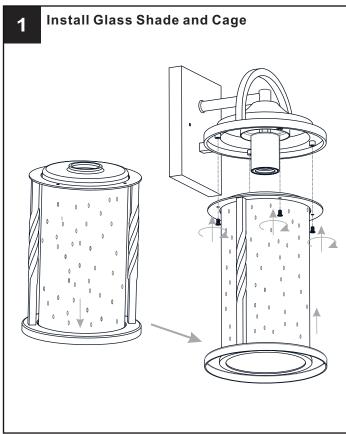

ied by the markings and/or labels on the fixture.

### CAUTION

- For your safety, read instructions completely before beginning installation.
- If in doubt about electrical installation, consult a licensed electrician.
- Turn off electricity to fixture before replacing the bulb(s).

#### **TOOLS REQUIRED**











## **CARE AND MAINTENANCE**

 Wipe clean using soft, dry cloth or static duster. Always avoid using harsh chemicals and abrasives to clean fixture as they may damage the finish.

If you need further assistance call Quoizel Customer Care at 1-800-645-3184 (9:00am - 5:00pm EST), or visit us on-line at www.quoizel.com.

## **PACKAGE CONTENTS**







B Glass Shade



C cage

### **MOUNTING HARDWARE**







Alternate

Mounting Screw x 2



CC Wire Connector



Outlet Box Screw















Your installation is now complete! Restore electricity and save this sheet for future reference.