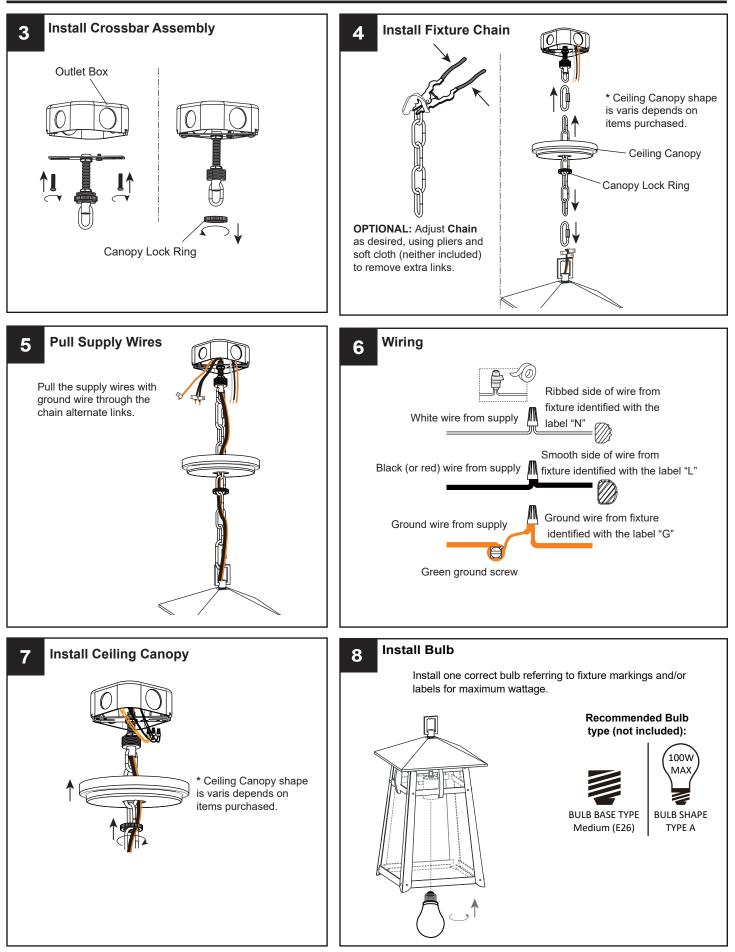

#### INSTALLATION

Your installation is now complete! Restore electricity and save this sheet for future reference.