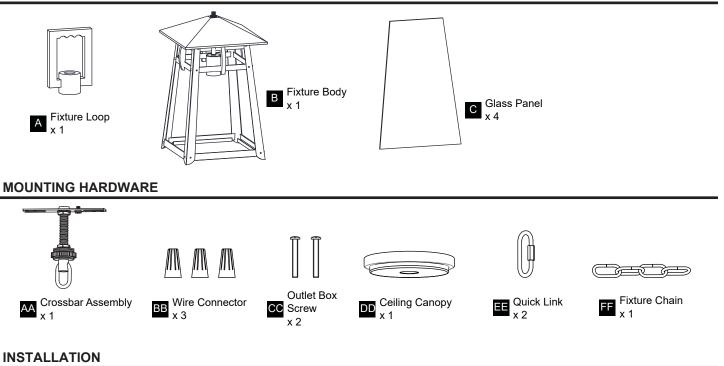

roduct.

#### WARNING

- RISK OF ELECTRIC SHOCK Before beginning installation, turn off electricity at the circuit breaker box or the main fuse box.
- RISK OF FIRE Use bulbs specified by the markings and/or labels on the fixture. **CAUTION**
- For your safety, read instructions completely before beginning installation.
- If in doubt about electrical installation, consult a licensed electrician.
- Turn off electricity to fixture before replacing the bulb(s).

## CARE AND MAINTENANCE

• Wipe clean using soft, dry cloth or static duster. Always avoid using harsh chemicals and abrasives to clean fixture as they may damage the finish.

If you need further assistance call Quoizel Customer Care at 1-800-645-3184 (9:00am - 5:00pm EST), or visit us on-line at www.quoizel.com.

## PACKAGE CONTENTS





#### INSTALLATION



Your installation is now complete! Restore electricity and save this sheet for future reference.