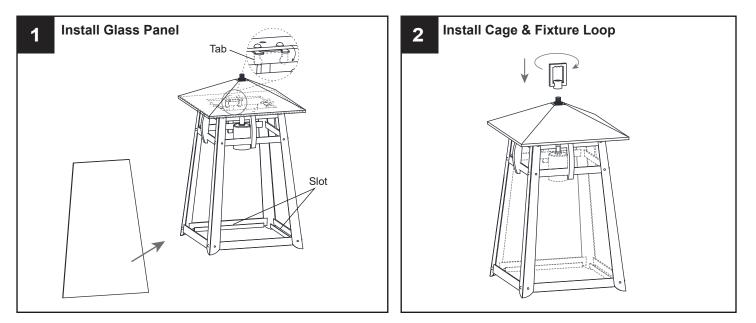

#### INSTALLATION

Your installation is now complete! Restore electricity and save this sheet for future reference.