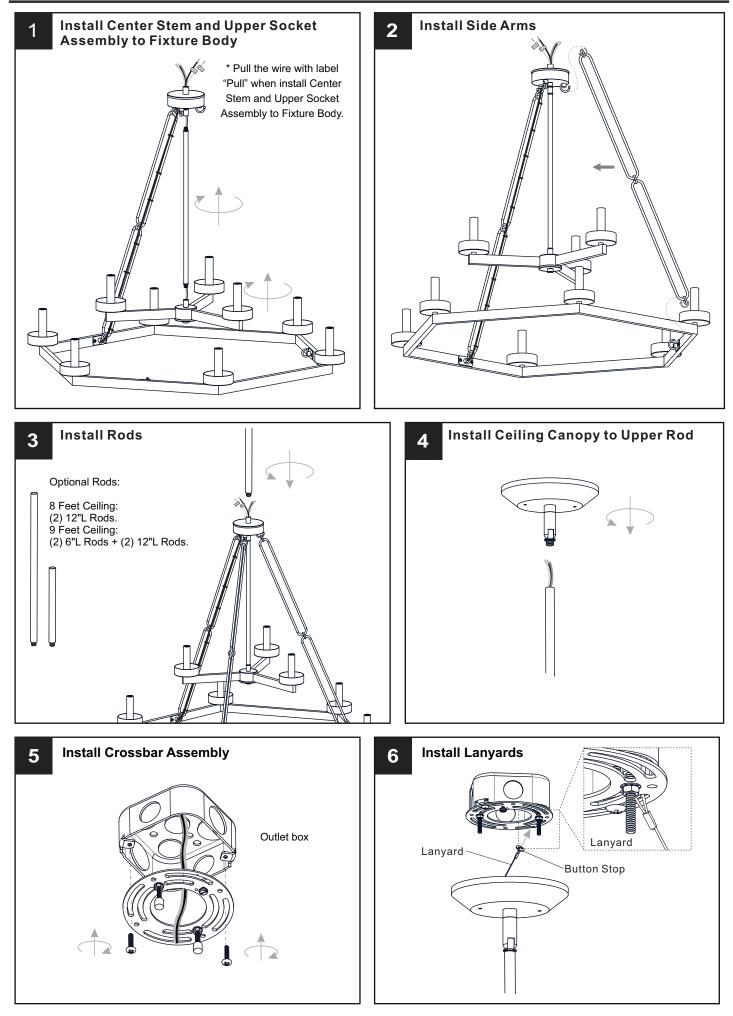

# INSTALLATION

# INSTALLATION

Your installation is now complete! Restore electricity and save this sheet for future reference.