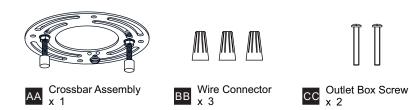

g installation, turn off electricity at the circuit breaker box or the main fuse box.
- RISK OF FIRE Use bulbs specified by the markings and/or labels on the fixture.

#### CAUTION

- · For your safety, read instructions completely before beginning installation.
- If in doubt about electrical installation, consult a licensed electrician.
- Turn off electricity to fixture before replacing the bulb(s).

### **TOOLS REQUIRED**



## **CARE AND MAINTENANCE**

• Wipe clean using soft, dry cloth or static duster. Always avoid using harsh chemicals and abrasives to clean fixture as they may damage the finish.

If you need further assistance call Quoizel Customer Care at 1-800-645-3184 (9:00am - 5:00pm EST), or visit us on-line at www.quoizel.com.

## PACKAGE CONTENTS



## **MOUNTING HARDWARE**



# INSTALLATION



# INSTALLATION



Your installation is now complete! Restore electricity and save this sheet for future reference.