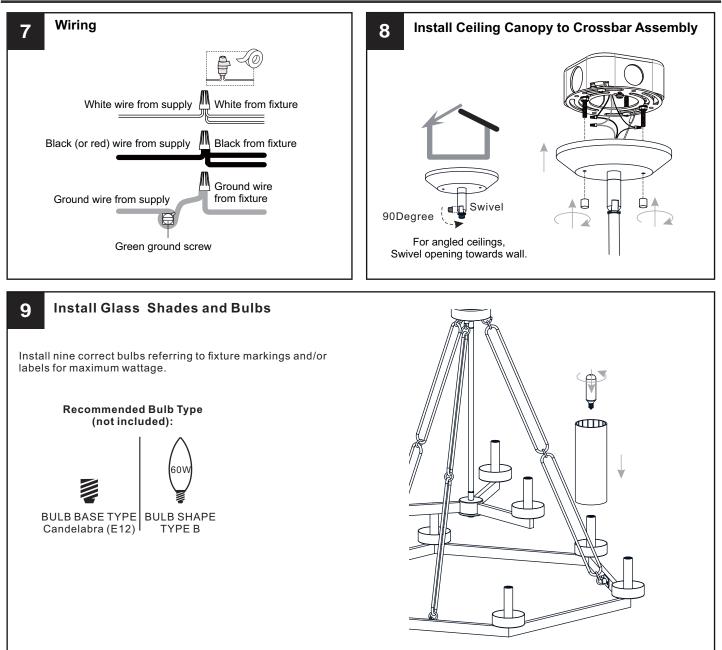

# INSTALLATION

# INSTALLATION

Your installation is now complete! Restore electricity and save this sheet for future reference.