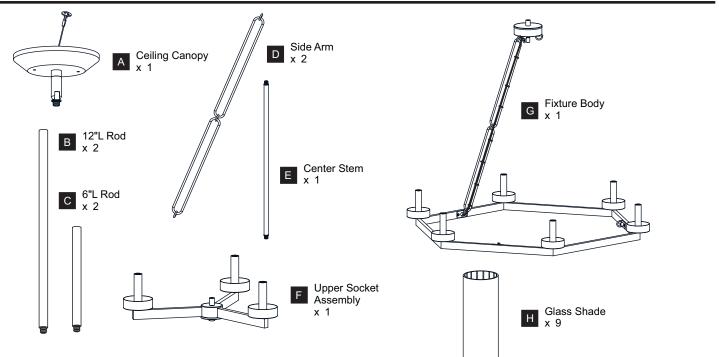

ECTRIC SHOCK Before beginning installation, turn off electricity at the circuit breaker box or the main fuse box.
- RISK OF FIRE Use bulbs specified by the markings and/or labels on the fixture.

#### CAUTION

- · For your safety, read instructions completely before beginning installation.
- If in doubt about electrical installation, consult a licensed electrician.
- Turn off electricity to fixture before replacing the bulb(s).

### **TOOLS REQUIRED**



## **CARE AND MAINTENANCE**

• Wipe clean using soft, dry cloth or static duster. Always avoid using harsh chemicals and abrasives to clean fixture as they may damage the finish.

If you need further assistance call Quoizel Customer Care at 1-800-645-3184 (9:00am - 5:00pm EST), or visit us on-line at www.quoizel.com.

## PACKAGE CONTENTS



## **MOUNTING HARDWARE**



# INSTALLATION



# INSTALLATION



Your installation is now complete! Restore electricity and save this sheet for future reference.