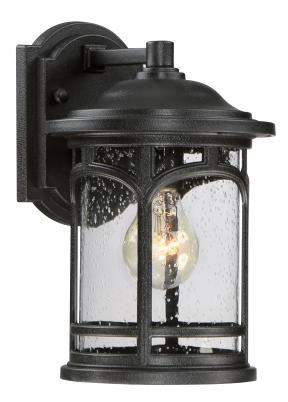

## **MBH8407K**

Marblehead Outdoor Lantern Mystic Black

# **DETAILS**

Material: EPM

Glass/Shade Description: Clear Seeded Glass