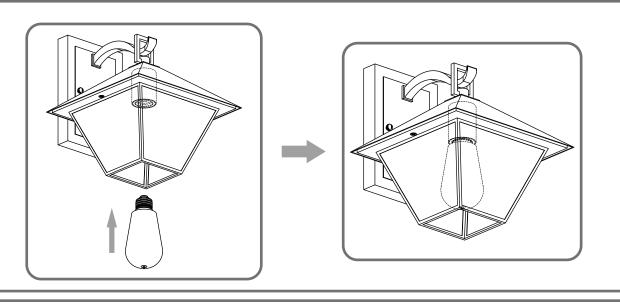

# Installation Guide For Style CRP8411IZ

### **Tools Required**



### LightSource



#### 1BULBREQUIRED BULBNOTINCLUDED

### igtriangle Warnings and Cautions

Turn off the electricity at the circuit breaker before installation.

Consult a licensed electrician if in doubt about installation.

Turn off power to the fixture and allow the bulbs to cool before replacing.

### **Package Contents**

**Preparation**: Identify and inspect all parts before beginning the installation.

Missing or damaged parts? Contact your original place of purchase.

#### **PARTS BAG**



Crossbar Assembly x 1









## Table of Contents





Crossbar















### STEP 4



### STEP 5



### STEP 6