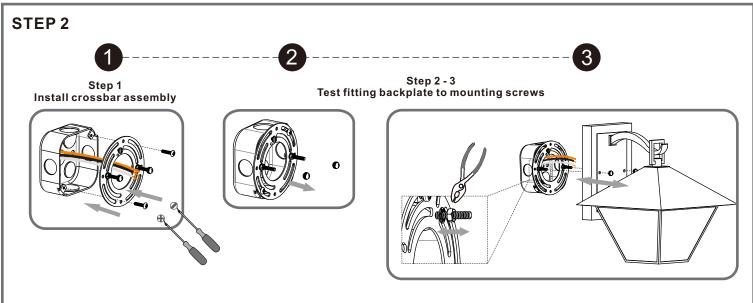

# Installation Guide For Style CRP8411IZ

### **Tools Required**



### LightSource



#### 1BULBREQUIRED BULBNOTINCLUDED

### igtriangle Warnings and Cautions

Turn off the electricity at the circuit breaker before installation.

Consult a licensed electrician if in doubt about installation.

Turn off power to the fixture and allow the bulbs to cool before replacing.

### **Package Contents**

**Preparation**: Identify and inspect all parts before beginning the installation.

Missing or damaged parts? Contact your original place of purchase.

#### **PARTS BAG**



Crossbar Assembly x 1









## Table of Contents





Crossbar















### STEP 4



### STEP 5



### STEP 6