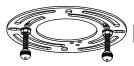

# Installation Guide For Style CRP8411IZ

### **Tools Required**



### LightSource



#### 1BULBREQUIRED BULBNOTINCLUDED

### igtriangle Warnings and Cautions

Turn off the electricity at the circuit breaker before installation.

Consult a licensed electrician if in doubt about installation.

Turn off power to the fixture and allow the bulbs to cool before replacing.

### **Package Contents**

**Preparation**: Identify and inspect all parts before beginning the installation.

Missing or damaged parts? Contact your original place of purchase.

#### **PARTS BAG**



Crossbar Assembly x 1









## Table of Contents





Crossbar















### STEP 4



### STEP 5



### STEP 6