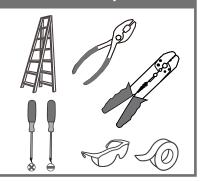

# Installation Guide For Style CRP8411IZ

### **Tools Required**



### LightSource



#### 1BULBREQUIRED BULBNOTINCLUDED

### igtriangle Warnings and Cautions

Turn off the electricity at the circuit breaker before installation.

Consult a licensed electrician if in doubt about installation.

Turn off power to the fixture and allow the bulbs to cool before replacing.

### **Package Contents**

**Preparation**: Identify and inspect all parts before beginning the installation.

Missing or damaged parts? Contact your original place of purchase.

#### **PARTS BAG**



Crossbar Assembly x 1









## Table of Contents





Crossbar















### STEP 4



### STEP 5



### STEP 6