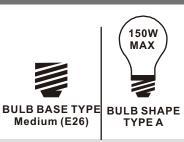

# Installation Guide For Style CRP8411IZ

### **Tools Required**



### LightSource



#### 1BULBREQUIRED BULBNOTINCLUDED

### igtriangle Warnings and Cautions

Turn off the electricity at the circuit breaker before installation.

Consult a licensed electrician if in doubt about installation.

Turn off power to the fixture and allow the bulbs to cool before replacing.

### **Package Contents**

**Preparation**: Identify and inspect all parts before beginning the installation.

Missing or damaged parts? Contact your original place of purchase.

#### **PARTS BAG**



Crossbar Assembly x 1









## Table of Contents





Crossbar















### STEP 4



### STEP 5



### STEP 6