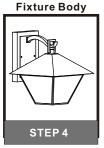

# Installation Guide For Style CRP8411IZ

### **Tools Required**



### LightSource



#### 1BULBREQUIRED BULBNOTINCLUDED

### igtriangle Warnings and Cautions

Turn off the electricity at the circuit breaker before installation.

Consult a licensed electrician if in doubt about installation.

Turn off power to the fixture and allow the bulbs to cool before replacing.

### **Package Contents**

**Preparation**: Identify and inspect all parts before beginning the installation.

Missing or damaged parts? Contact your original place of purchase.

#### **PARTS BAG**



Crossbar Assembly x 1









## Table of Contents





Crossbar















### STEP 4



### STEP 5



### STEP 6