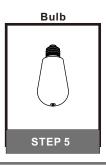

# Installation Guide For Style CRP8411IZ

### **Tools Required**



### LightSource



#### 1BULBREQUIRED BULBNOTINCLUDED

### igtriangle Warnings and Cautions

Turn off the electricity at the circuit breaker before installation.

Consult a licensed electrician if in doubt about installation.

Turn off power to the fixture and allow the bulbs to cool before replacing.

### **Package Contents**

**Preparation**: Identify and inspect all parts before beginning the installation.

Missing or damaged parts? Contact your original place of purchase.

#### **PARTS BAG**



Crossbar Assembly x 1









## Table of Contents





Crossbar















### STEP 4



### STEP 5



### STEP 6