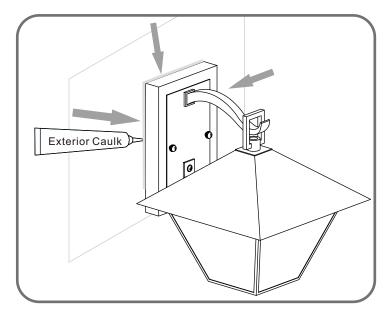

# Installation Guide For Style CRP8411IZ

### **Tools Required**



### LightSource



#### 1BULBREQUIRED BULBNOTINCLUDED

### igtriangle Warnings and Cautions

Turn off the electricity at the circuit breaker before installation.

Consult a licensed electrician if in doubt about installation.

Turn off power to the fixture and allow the bulbs to cool before replacing.

### **Package Contents**

**Preparation**: Identify and inspect all parts before beginning the installation.

Missing or damaged parts? Contact your original place of purchase.

#### **PARTS BAG**



Crossbar Assembly x 1









## Table of Contents





Crossbar















### STEP 4



### STEP 5



### STEP 6