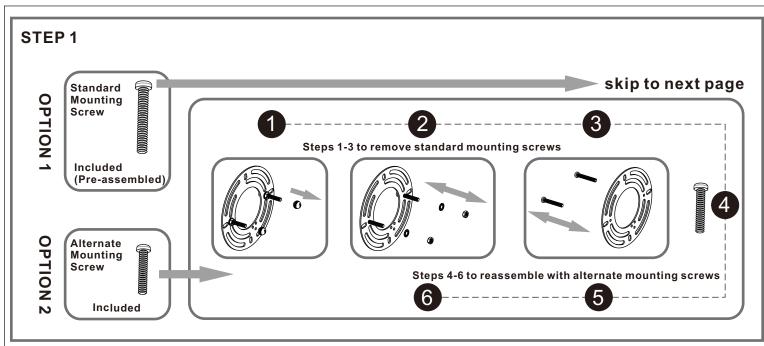

### **Package Contents**

**Preparation**: Identify and inspect all parts before beginning the installation.

Missing or damaged parts? Contact your original place of purchase.