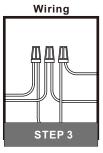

# Installation Guide For Style CRP8411IZ

### **Tools Required**



### LightSource



#### 1BULBREQUIRED BULBNOTINCLUDED

### igtriangle Warnings and Cautions

Turn off the electricity at the circuit breaker before installation.

Consult a licensed electrician if in doubt about installation.

Turn off power to the fixture and allow the bulbs to cool before replacing.

### **Package Contents**

**Preparation**: Identify and inspect all parts before beginning the installation.

Missing or damaged parts? Contact your original place of purchase.

#### **PARTS BAG**



Crossbar Assembly x 1









## Table of Contents





Crossbar















### STEP 4



### STEP 5



### STEP 6