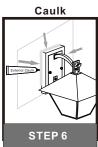

# Installation Guide For Style CRP8411IZ

### **Tools Required**



### LightSource



#### 1BULBREQUIRED BULBNOTINCLUDED

### igtriangle Warnings and Cautions

Turn off the electricity at the circuit breaker before installation.

Consult a licensed electrician if in doubt about installation.

Turn off power to the fixture and allow the bulbs to cool before replacing.

### **Package Contents**

**Preparation**: Identify and inspect all parts before beginning the installation.

Missing or damaged parts? Contact your original place of purchase.

#### **PARTS BAG**



Crossbar Assembly x 1









## Table of Contents





Crossbar















### STEP 4



### STEP 5



### STEP 6