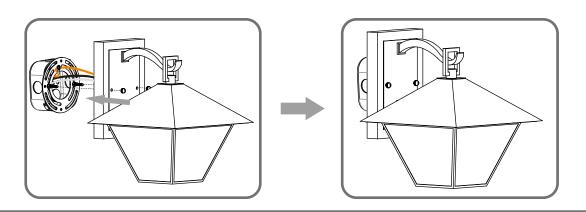

# Installation Guide For Style CRP8411IZ

### **Tools Required**



### LightSource



#### 1BULBREQUIRED BULBNOTINCLUDED

### igtriangle Warnings and Cautions

Turn off the electricity at the circuit breaker before installation.

Consult a licensed electrician if in doubt about installation.

Turn off power to the fixture and allow the bulbs to cool before replacing.

### **Package Contents**

**Preparation**: Identify and inspect all parts before beginning the installation.

Missing or damaged parts? Contact your original place of purchase.

#### **PARTS BAG**



Crossbar Assembly x 1









## Table of Contents





Crossbar















### STEP 4



### STEP 5



### STEP 6