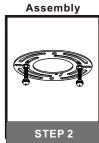

# Installation Guide For Style CRP8411IZ

### **Tools Required**



### LightSource



#### 1BULBREQUIRED BULBNOTINCLUDED

### igtriangle Warnings and Cautions

Turn off the electricity at the circuit breaker before installation.

Consult a licensed electrician if in doubt about installation.

Turn off power to the fixture and allow the bulbs to cool before replacing.

### **Package Contents**

**Preparation**: Identify and inspect all parts before beginning the installation.

Missing or damaged parts? Contact your original place of purchase.

#### **PARTS BAG**



Crossbar Assembly x 1









## Table of Contents





Crossbar















### STEP 4



### STEP 5



### STEP 6