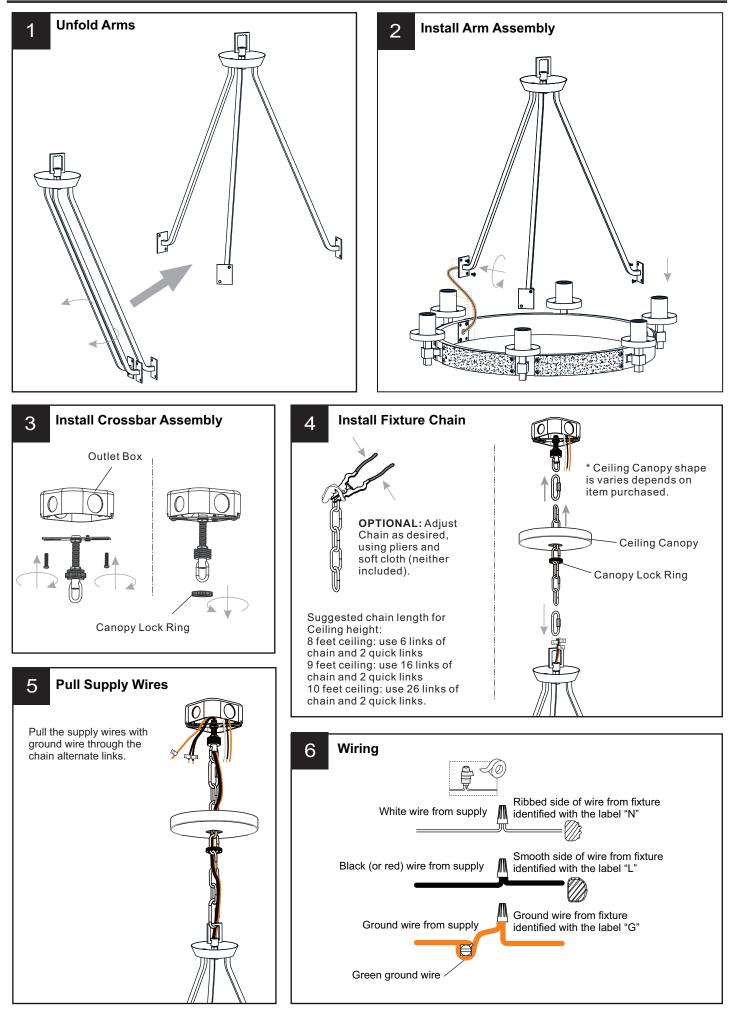

fore beginning installation, turn off electricity at the circuit breaker box or the main fuse box.
- RISK OF FIRE Use bulbs specified by the markings and/or labels on the fixture.
- CAUTION
- For your safety, read instructions completely before beginning installation.
- If in doubt about electrical installation, consult a licensed electrician.
- Turn off electricity to fixture before replacing the bulb(s).

#### TOOLS REQUIRED



#### **CARE AND MAINTENANCE**

• Wipe clean using soft, dry cloth or static duster. Always avoid using harsh chemicals and abrasives to clean fixture as they may damage the finish.

If you need further assistance call Quoizel Customer Care at 1-800-645-3184 (9:00am - 5:00pm EST), or visit us on-line at www.quoizel.com.

#### PACKAGE CONTENTS



#### INSTALLATION



### INSTALLATION



Your installation is now complete! Restore electricity and save this sheet for future reference.