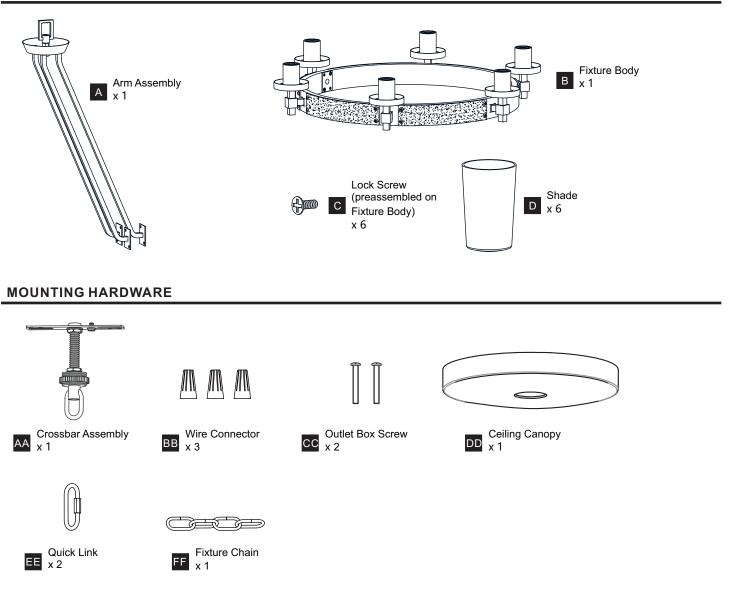

OF ELECTRIC SHOCK Before beginning installation, turn off electricity at the circuit breaker box or the main fuse box.
- RISK OF FIRE Use bulbs specified by the markings and/or labels on the fixture.
- CAUTION
- For your safety, read instructions completely before beginning installation.
- If in doubt about electrical installation, consult a licensed electrician.
- Turn off electricity to fixture before replacing the bulb(s).

#### TOOLS REQUIRED



#### **CARE AND MAINTENANCE**

• Wipe clean using soft, dry cloth or static duster. Always avoid using harsh chemicals and abrasives to clean fixture as they may damage the finish.

If you need further assistance call Quoizel Customer Care at 1-800-645-3184 (9:00am - 5:00pm EST), or visit us on-line at www.quoizel.com.

#### PACKAGE CONTENTS



#### INSTALLATION



### INSTALLATION



Your installation is now complete! Restore electricity and save this sheet for future reference.