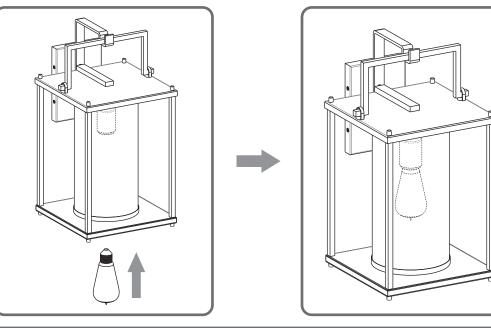

## Installation Guide For Style GRE8409MBK

### **Tools Required**



## **Light Source**



1BULBREQUIRED BULBNOTINCLUDED

# $oldsymbol{\Delta}$ Warnings and Cautions

Turn off the electricity at the circuit breaker before installation. Consult a licensed electrician if in doubt about installation.

Turn off power to the fixture and allow the bulbs to cool before replacing.

## **Package Contents**

**Preparation**: Identify and inspect all parts before beginning the installation. Missing or damaged parts? Contact your original place of purchase.





#### Table of **Contents**





STEP 2 STEP 3

Wiring























©2019 QuoizelInc.

visit us on-line at www.quoizel.com

Released Date: 2019-09-27