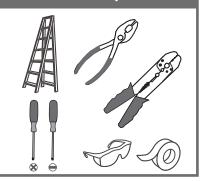

## Installation Guide For Style GRE8409MBK

### **Tools Required**



## **Light Source**



1BULBREQUIRED BULBNOTINCLUDED

# $oldsymbol{\Delta}$ Warnings and Cautions

Turn off the electricity at the circuit breaker before installation. Consult a licensed electrician if in doubt about installation.

Turn off power to the fixture and allow the bulbs to cool before replacing.

## **Package Contents**

**Preparation**: Identify and inspect all parts before beginning the installation. Missing or damaged parts? Contact your original place of purchase.





#### Table of **Contents**





STEP 2 STEP 3

Wiring























©2019 QuoizelInc.

visit us on-line at www.quoizel.com

Released Date: 2019-09-27