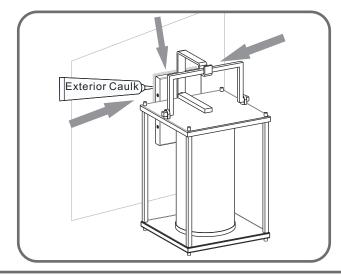

# $oldsymbol{\Delta}$ Warnings and Cautions

Turn off the electricity at the circuit breaker before installation. Consult a licensed electrician if in doubt about installation.

Turn off power to the fixture and allow the bulbs to cool before replacing.