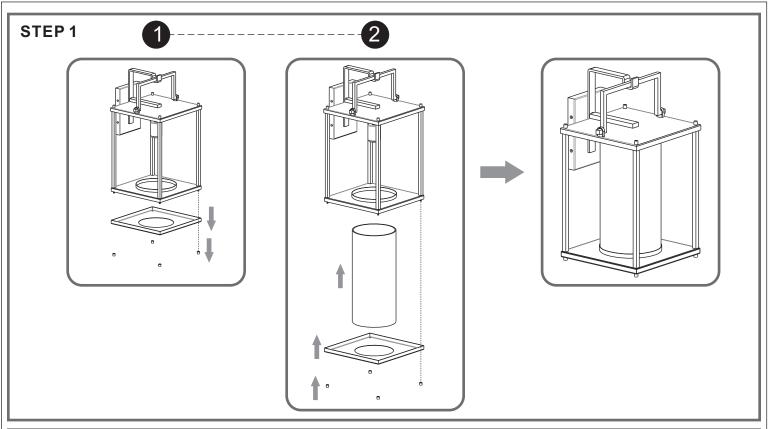

## **Package Contents**

**Preparation**: Identify and inspect all parts before beginning the installation. Missing or damaged parts? Contact your original place of purchase.