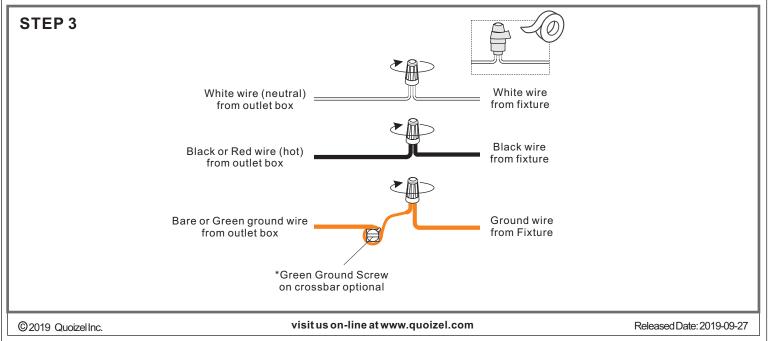

# $oldsymbol{\Delta}$ Warnings and Cautions

Turn off the electricity at the circuit breaker before installation. Consult a licensed electrician if in doubt about installation.

Turn off power to the fixture and allow the bulbs to cool before replacing.

#### Table of **Contents**

STEP 2 STEP 3

Wiring

©2019 QuoizelInc.

visit us on-line at www.quoizel.com

Released Date: 2019-09-27