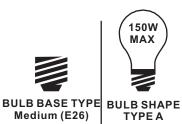

## Installation Guide For Style GRE8409MBK

### **Tools Required**



## **Light Source**



1BULBREQUIRED BULBNOTINCLUDED

# $oldsymbol{\Delta}$ Warnings and Cautions

Turn off the electricity at the circuit breaker before installation. Consult a licensed electrician if in doubt about installation.

Turn off power to the fixture and allow the bulbs to cool before replacing.

## **Package Contents**

**Preparation**: Identify and inspect all parts before beginning the installation. Missing or damaged parts? Contact your original place of purchase.





#### Table of **Contents**





STEP 2 STEP 3

Wiring























©2019 QuoizelInc.

visit us on-line at www.quoizel.com

Released Date: 2019-09-27