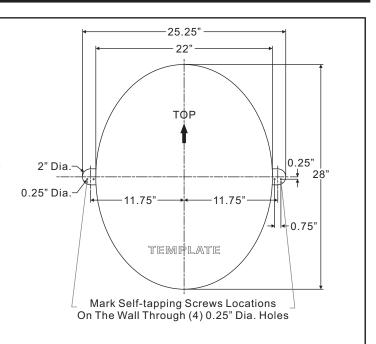

## **Identify Screws Locations for mounting** the Mirror Hangers By Using Template

The template included with package is provided to assist you in placing the mirror in the location you desire. The template is a full size drawing of your mirror and includes hanger mounting locations that your mirror maybe hung.

Place the template on the wall in the location you have selected for your mirror. Once you have the template in the location you desire and making sure it is level you may tape or pin the template to the wall. Now you may mark the holes for the mounting hardware as indicated on your template. You may mark the mounting hardware location by either using a pin and pushing it through the template leaving a small hole on the wall. Or you may use a pencil and place a mark on the wall through a small hole you cut into the template at the correct mounting location.