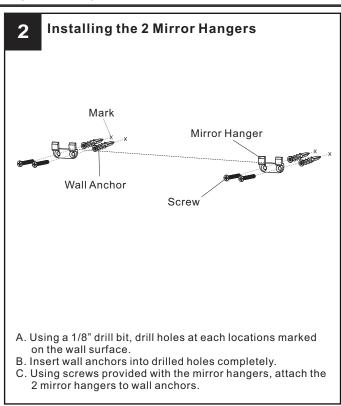

Remove the template from the wall and install the Mirror Hangers.

Clean glass with household glass cleaner. Retain this sheet for future reference.