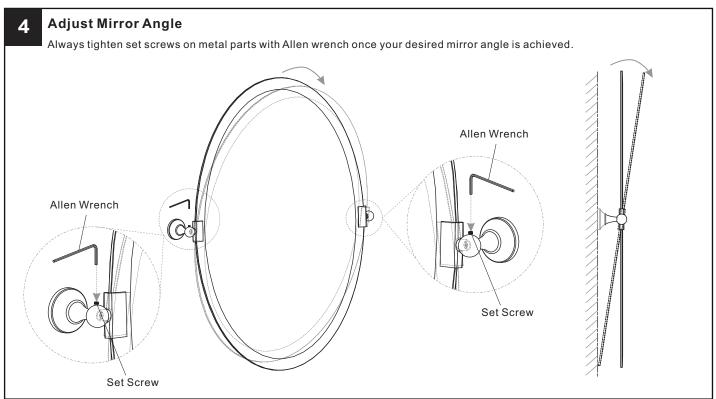

ng the mirror in the location you desire. The template is a full size drawing of your mirror and includes hanger mounting locations that your mirror maybe hung.

Place the template on the wall in the location you have selected for your mirror. Once you have the template in the location you desire and making sure it is level you may tape or pin the template to the wall. Now you may mark the holes for the mounting hardware as indicated on your template. You may mark the mounting hardware location by either using a pin and pushing it through the template leaving a small hole on the wall. Or you may use a pencil and place a mark on the wall through a small hole you cut into the template at the correct mounting location.

Remove the template from the wall and install the Mirror Hangers.









Clean glass with household glass cleaner. Retain this sheet for future reference.