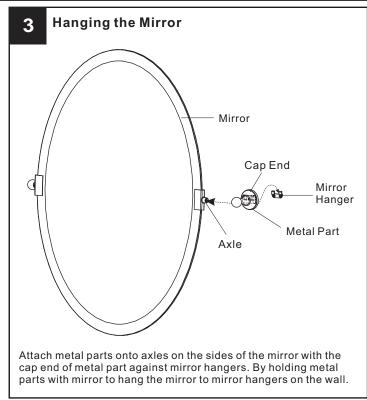

Remove the template from the wall and install the Mirror Hangers.

Clean glass with household glass cleaner. Retain this sheet for future reference.