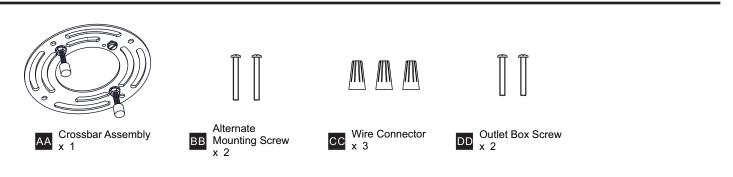

ginning installation, turn off electricity at the circuit breaker box or the main fuse box.
- RISK OF FIRE Use bulbs specified by the markings and/or labels on the fixture.
- CAUTION

٠

- For your safety, read instructions completely before beginning installation.
- If in doubt about electrical installation, consult a licensed electrician.
- Turn off electricity to fixture before replacing the bulb(s).

#### TOOLS REQUIRED



### CARE AND MAINTENANCE

• Wipe clean using soft, dry cloth or static duster. Always avoid using harsh chemicals and abrasives to clean fixture as they may damage the finish.

If you need further assistance call Quoizel Customer Care at 1-800-645-3184 (9:00am - 5:00pm EST), or visit us on-line at www.quoizel.com.

### **PACKAGE CONTENTS**



**MOUNTING HARDWARE** 



## INSTALLATION



Your installation is now complete! Restore electricity and save this sheet for future reference.