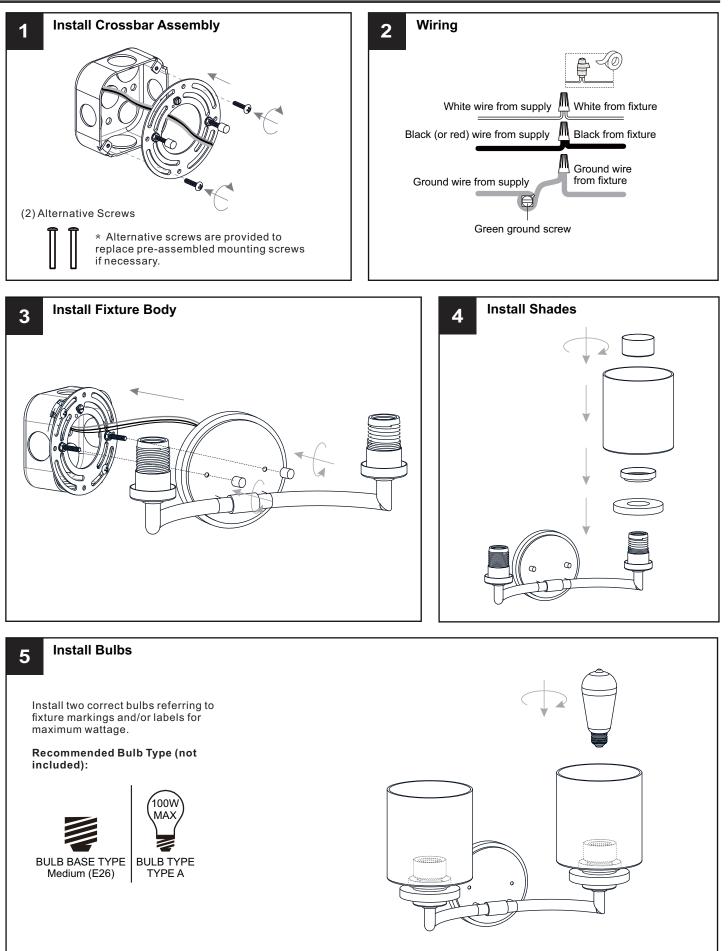

## INSTALLATION

Your installation is now complete! Restore electricity and save this sheet for future reference.