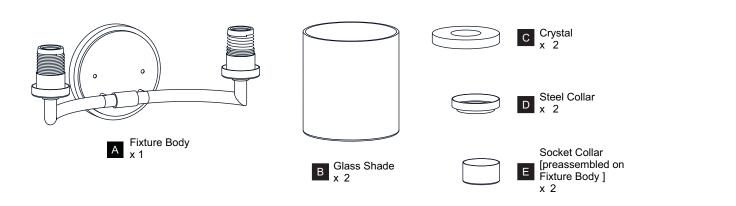

F ELECTRIC SHOCK Before beginning installation, turn off electricity at the circuit breaker box or the main fuse box.
- RISK OF FIRE Use bulbs specified by the markings and/or labels on the fixture.
- CAUTION

٠

- For your safety, read instructions completely before beginning installation.
- If in doubt about electrical installation, consult a licensed electrician.
- Turn off electricity to fixture before replacing the bulb(s).

#### TOOLS REQUIRED



### CARE AND MAINTENANCE

• Wipe clean using soft, dry cloth or static duster. Always avoid using harsh chemicals and abrasives to clean fixture as they may damage the finish.

If you need further assistance call Quoizel Customer Care at 1-800-645-3184 (9:00am - 5:00pm EST), or visit us on-line at www.quoizel.com.

### **PACKAGE CONTENTS**



**MOUNTING HARDWARE** 



## INSTALLATION



Your installation is now complete! Restore electricity and save this sheet for future reference.