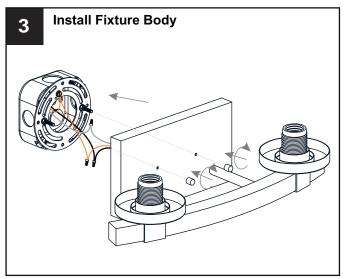

### **PACKAGE CONTENTS**

B Glass Shade x 2

Socket Collar
[pre-assembled to Fixture Body]
x 2