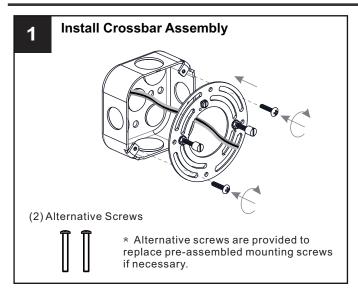

## **MOUNTING HARDWARE**

Crossbar Assembly

Alternate Mounting Screw x 2

CC Wire Connector

Outlet Box Screw x 2

Your installation is now complete! Restore electricity and save this sheet for future reference.