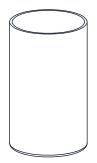

### **PACKAGE CONTENTS**

B Glass Shade x 2

Socket Collar
[pre-assembled to Fixture Body]
x 2