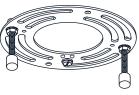

## **MOUNTING HARDWARE**

Crossbar Assembly

Alternate Mounting Screw x 2

CC Wire Connector

Outlet Box Screw x 2

Your installation is now complete! Restore electricity and save this sheet for future reference.