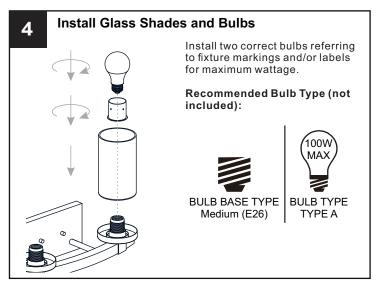

# **SAFETY INFORMATION**

Released Date: 2022-09-06

Please read and understand this entire manual before attempting to assemble, install or operate the product. **WARNING** 

- RISK OF ELECTRIC SHOCK Before beginning installation, turn off electricity at the circuit breaker box or the main fuse box.
- RISK OF FIRE Use bulbs specified by the markings and/or labels on the fixture.

### **PACKAGE CONTENTS**

B Glass Shade x 2

Socket Collar
[pre-assembled to Fixture Body]
x 2