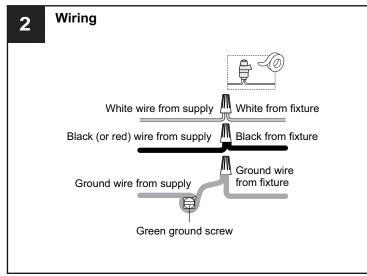

#### CAUTION

- For your safety, read instructions completely before beginning installation.
- If in doubt about electrical installation, consult a licensed electrician.
- Turn off electricity to fixture before replacing the bulb(s).