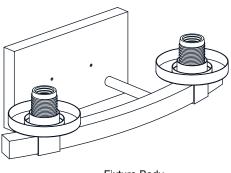

### **PACKAGE CONTENTS**

B Glass Shade x 2

Socket Collar
[pre-assembled to Fixture Body]
x 2

## **MOUNTING HARDWARE**

Crossbar Assembly

Alternate Mounting Screw x 2

CC Wire Connector

Outlet Box Screw x 2

Your installation is now complete! Restore electricity and save this sheet for future reference.