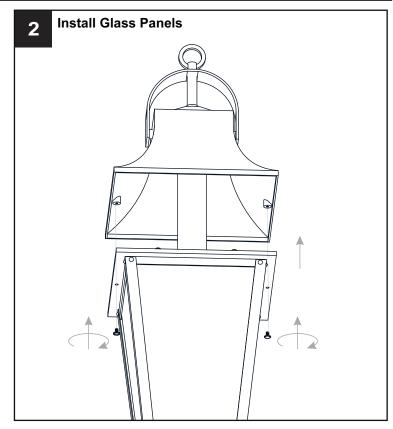

ff electricity at the circuit breaker box or the main fuse box.
- RISK OF FIRE Use bulbs specified by the markings and/or labels on the fixture.

#### CAUTION

- · For your safety, read instructions completely before beginning installation.
- If in doubt about electrical installation, consult a licensed electrician.
- Turn off electricity to fixture before replacing the bulb(s).

### **TOOLS REQUIRED**













#### **CARE AND MAINTENANCE**

 Wipe clean using soft, dry cloth or static duster. Always avoid using harsh chemicals and abrasives to clean fixture as they may damage the finish.

If you need further assistance call Quoizel Customer Care at 1-800-645-3184 (9:00am - 5:00pm EST), or visit us on-line at www.quoizel.com.

### **PACKAGE CONTENTS**



#### **MOUNTING HARDWARE**



















Your installation is now complete! Restore electricity and save this sheet for future reference.