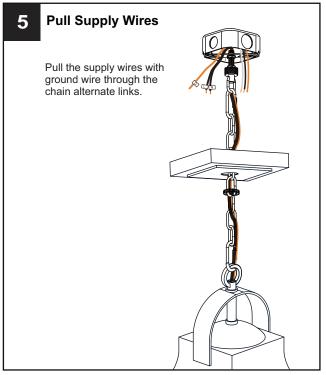

ctricity at the circuit breaker box or the main fuse box.
- RISK OF FIRE Use bulbs specified by the markings and/or labels on the fixture.

#### CAUTION

- · For your safety, read instructions completely before beginning installation.
- If in doubt about electrical installation, consult a licensed electrician.
- Turn off electricity to fixture before replacing the bulb(s).

### **TOOLS REQUIRED**













#### **CARE AND MAINTENANCE**

 Wipe clean using soft, dry cloth or static duster. Always avoid using harsh chemicals and abrasives to clean fixture as they may damage the finish.

If you need further assistance call Quoizel Customer Care at 1-800-645-3184 (9:00am - 5:00pm EST), or visit us on-line at www.quoizel.com.

### **PACKAGE CONTENTS**



#### **MOUNTING HARDWARE**



















Your installation is now complete! Restore electricity and save this sheet for future reference.