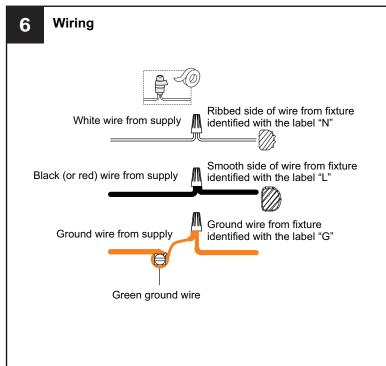

#### CAUTION

- · For your safety, read instructions completely before beginning installation.
- If in doubt about electrical installation, consult a licensed electrician.
- Turn off electricity to fixture before replacing the bulb(s).