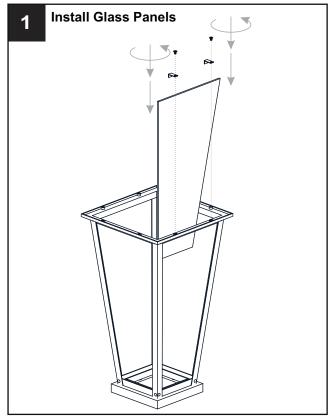

off electricity at the circuit breaker box or the main fuse box.
- RISK OF FIRE Use bulbs specified by the markings and/or labels on the fixture.

#### CAUTION

- · For your safety, read instructions completely before beginning installation.
- If in doubt about electrical installation, consult a licensed electrician.
- Turn off electricity to fixture before replacing the bulb(s).

### **TOOLS REQUIRED**













#### **CARE AND MAINTENANCE**

 Wipe clean using soft, dry cloth or static duster. Always avoid using harsh chemicals and abrasives to clean fixture as they may damage the finish.

If you need further assistance call Quoizel Customer Care at 1-800-645-3184 (9:00am - 5:00pm EST), or visit us on-line at www.quoizel.com.

### **PACKAGE CONTENTS**



#### **MOUNTING HARDWARE**



















Your installation is now complete! Restore electricity and save this sheet for future reference.