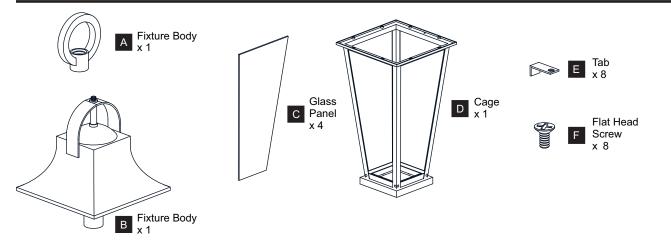

ore beginning installation, turn off electricity at the circuit breaker box or the main fuse box.
- RISK OF FIRE Use bulbs specified by the markings and/or labels on the fixture.

#### CAUTION

- · For your safety, read instructions completely before beginning installation.
- If in doubt about electrical installation, consult a licensed electrician.
- Turn off electricity to fixture before replacing the bulb(s).

### **TOOLS REQUIRED**













#### **CARE AND MAINTENANCE**

 Wipe clean using soft, dry cloth or static duster. Always avoid using harsh chemicals and abrasives to clean fixture as they may damage the finish.

If you need further assistance call Quoizel Customer Care at 1-800-645-3184 (9:00am - 5:00pm EST), or visit us on-line at www.quoizel.com.

### **PACKAGE CONTENTS**



#### **MOUNTING HARDWARE**



















Your installation is now complete! Restore electricity and save this sheet for future reference.