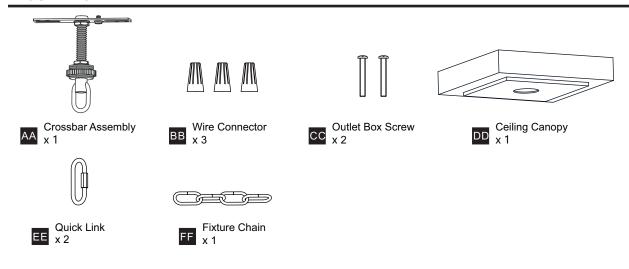

#### **MOUNTING HARDWARE**

Your installation is now complete! Restore electricity and save this sheet for future reference.