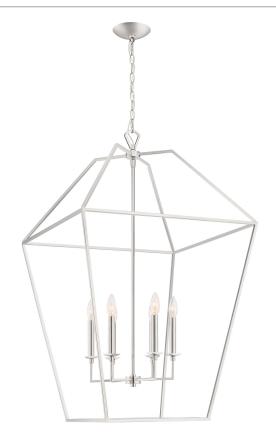

## **DIMENSIONS**

Dimensions: 24.00" W x 39.50" H x 24.00" D

Overall Height: 140.5"

Canopy Dimensions: 5.00"W x 5.00"D

Chain/Downrod Length: 8'

# **DETAILS**

Material: Steel

### **LAMPING**

Light Source: Incandescent

Bulb Included: No

Bulb Type: Candelabra Base

Bulb Quantity: 6

Watts per Bulb: 60