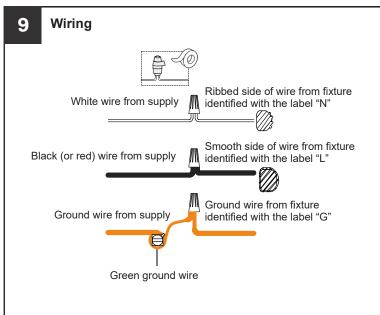

#### CAUTION

- For your safety, read instructions completely before beginning installation.
- If in doubt about electrical installation, consult a licensed electrician.
- Turn off electricity to fixture before replacing the bulb(s).