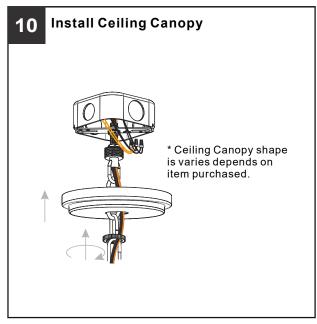

## **MOUNTING HARDWARE**

DD Ceiling Canopy

**Outlet Box Screw** 

Your installation is now complete! Restore electricity and save this sheet for future reference.