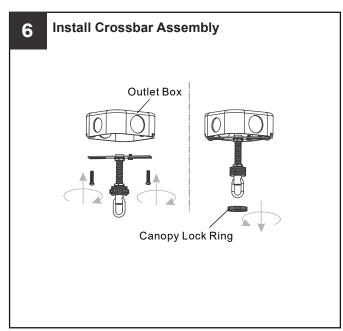

### **PACKAGE CONTENTS**

## **MOUNTING HARDWARE**

DD Ceiling Canopy

**Outlet Box Screw** 

Your installation is now complete! Restore electricity and save this sheet for future reference.