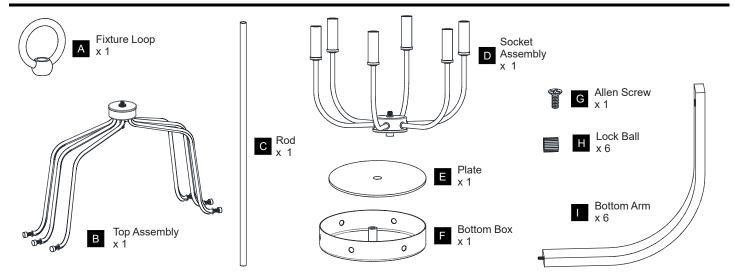

K Before beginning installation, turn off electricity at the circuit breaker box or the main fuse box.
- RISK OF FIRE Use bulbs specified by the markings and/or labels on the fixture.

#### CAUTION

- For your safety, read instructions completely before beginning installation.
- If in doubt about electrical installation, consult a licensed electrician.
- Turn off electricity to fixture before replacing the bulb(s).

### **TOOLS REQUIRED**











### **CARE AND MAINTENANCE**

 Wipe clean using soft, dry cloth or static duster. Always avoid using harsh chemicals and abrasives to clean fixture as they may damage the finish.

If you need further assistance call Quoizel Customer Care at 1-800-645-3184 (9:00am - 5:00pm EST), or visit us on-line at www.quoizel.com.

### **PACKAGE CONTENTS**



## **MOUNTING HARDWARE**





DD Ceiling Canopy

**Outlet Box Screw** 





















Your installation is now complete! Restore electricity and save this sheet for future reference.