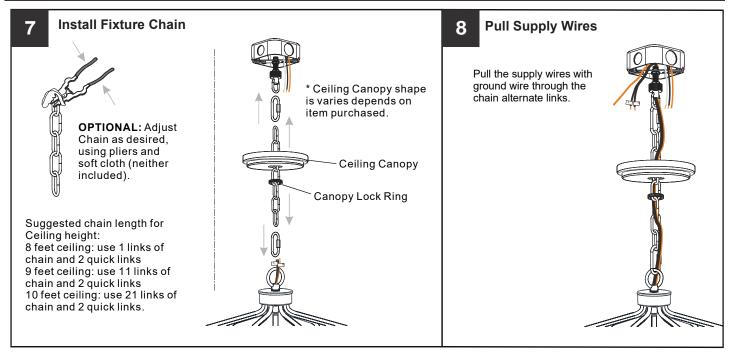

### **PACKAGE CONTENTS**

## **MOUNTING HARDWARE**

DD Ceiling Canopy

**Outlet Box Screw** 

Your installation is now complete! Restore electricity and save this sheet for future reference.