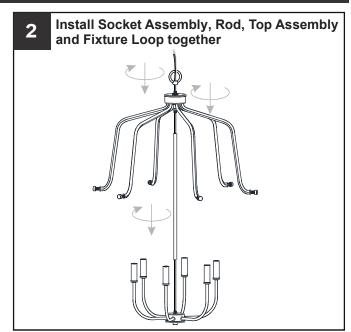

box or the main fuse box.
- RISK OF FIRE Use bulbs specified by the markings and/or labels on the fixture.

#### CAUTION

- For your safety, read instructions completely before beginning installation.
- If in doubt about electrical installation, consult a licensed electrician.
- Turn off electricity to fixture before replacing the bulb(s).

### **TOOLS REQUIRED**











### **CARE AND MAINTENANCE**

 Wipe clean using soft, dry cloth or static duster. Always avoid using harsh chemicals and abrasives to clean fixture as they may damage the finish.

If you need further assistance call Quoizel Customer Care at 1-800-645-3184 (9:00am - 5:00pm EST), or visit us on-line at www.quoizel.com.

### **PACKAGE CONTENTS**



## **MOUNTING HARDWARE**





DD Ceiling Canopy

**Outlet Box Screw** 





















Your installation is now complete! Restore electricity and save this sheet for future reference.