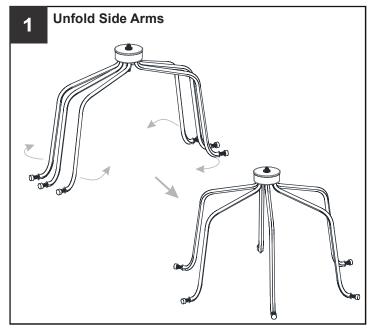

er box or the main fuse box.
- RISK OF FIRE Use bulbs specified by the markings and/or labels on the fixture.

#### CAUTION

- For your safety, read instructions completely before beginning installation.
- If in doubt about electrical installation, consult a licensed electrician.
- Turn off electricity to fixture before replacing the bulb(s).

### **TOOLS REQUIRED**











### **CARE AND MAINTENANCE**

 Wipe clean using soft, dry cloth or static duster. Always avoid using harsh chemicals and abrasives to clean fixture as they may damage the finish.

If you need further assistance call Quoizel Customer Care at 1-800-645-3184 (9:00am - 5:00pm EST), or visit us on-line at www.quoizel.com.

### **PACKAGE CONTENTS**



## **MOUNTING HARDWARE**





DD Ceiling Canopy

**Outlet Box Screw** 





















Your installation is now complete! Restore electricity and save this sheet for future reference.