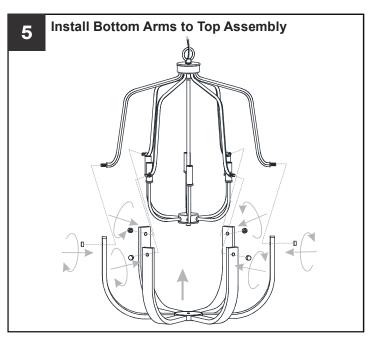

r the main fuse box.
- RISK OF FIRE Use bulbs specified by the markings and/or labels on the fixture.

#### CAUTION

- For your safety, read instructions completely before beginning installation.
- If in doubt about electrical installation, consult a licensed electrician.
- Turn off electricity to fixture before replacing the bulb(s).

### **TOOLS REQUIRED**











### **CARE AND MAINTENANCE**

 Wipe clean using soft, dry cloth or static duster. Always avoid using harsh chemicals and abrasives to clean fixture as they may damage the finish.

If you need further assistance call Quoizel Customer Care at 1-800-645-3184 (9:00am - 5:00pm EST), or visit us on-line at www.quoizel.com.

### **PACKAGE CONTENTS**



## **MOUNTING HARDWARE**





DD Ceiling Canopy

**Outlet Box Screw** 





















Your installation is now complete! Restore electricity and save this sheet for future reference.