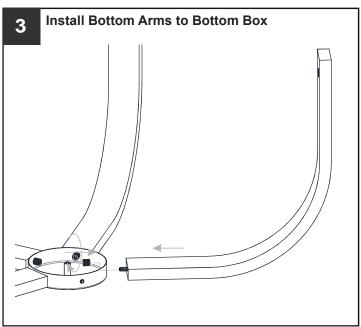

ox or the main fuse box.
- RISK OF FIRE Use bulbs specified by the markings and/or labels on the fixture.

#### CAUTION

- For your safety, read instructions completely before beginning installation.
- If in doubt about electrical installation, consult a licensed electrician.
- Turn off electricity to fixture before replacing the bulb(s).

### **TOOLS REQUIRED**











### **CARE AND MAINTENANCE**

 Wipe clean using soft, dry cloth or static duster. Always avoid using harsh chemicals and abrasives to clean fixture as they may damage the finish.

If you need further assistance call Quoizel Customer Care at 1-800-645-3184 (9:00am - 5:00pm EST), or visit us on-line at www.quoizel.com.

### **PACKAGE CONTENTS**



## **MOUNTING HARDWARE**





DD Ceiling Canopy

**Outlet Box Screw** 





















Your installation is now complete! Restore electricity and save this sheet for future reference.