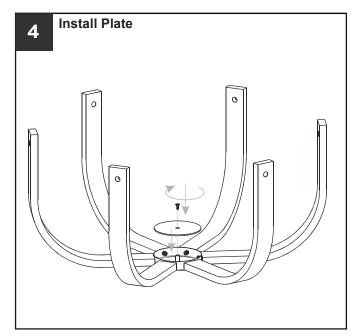

or the main fuse box.
- RISK OF FIRE Use bulbs specified by the markings and/or labels on the fixture.

#### CAUTION

- For your safety, read instructions completely before beginning installation.
- If in doubt about electrical installation, consult a licensed electrician.
- Turn off electricity to fixture before replacing the bulb(s).

### **TOOLS REQUIRED**











### **CARE AND MAINTENANCE**

 Wipe clean using soft, dry cloth or static duster. Always avoid using harsh chemicals and abrasives to clean fixture as they may damage the finish.

If you need further assistance call Quoizel Customer Care at 1-800-645-3184 (9:00am - 5:00pm EST), or visit us on-line at www.quoizel.com.

### **PACKAGE CONTENTS**



## **MOUNTING HARDWARE**





DD Ceiling Canopy

**Outlet Box Screw** 





















Your installation is now complete! Restore electricity and save this sheet for future reference.