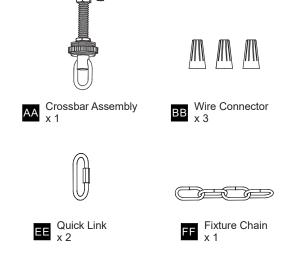

ion, turn off electricity at the circuit breaker box or the main fuse box.
- RISK OF FIRE Use bulbs specified by the markings and/or labels on the fixture.

#### CAUTION

- For your safety, read instructions completely before beginning installation.
- If in doubt about electrical installation, consult a licensed electrician.
- Turn off electricity to fixture before replacing the bulb(s).

### **TOOLS REQUIRED**











### **CARE AND MAINTENANCE**

 Wipe clean using soft, dry cloth or static duster. Always avoid using harsh chemicals and abrasives to clean fixture as they may damage the finish.

If you need further assistance call Quoizel Customer Care at 1-800-645-3184 (9:00am - 5:00pm EST), or visit us on-line at www.quoizel.com.

### **PACKAGE CONTENTS**



## **MOUNTING HARDWARE**





DD Ceiling Canopy

**Outlet Box Screw** 





















Your installation is now complete! Restore electricity and save this sheet for future reference.