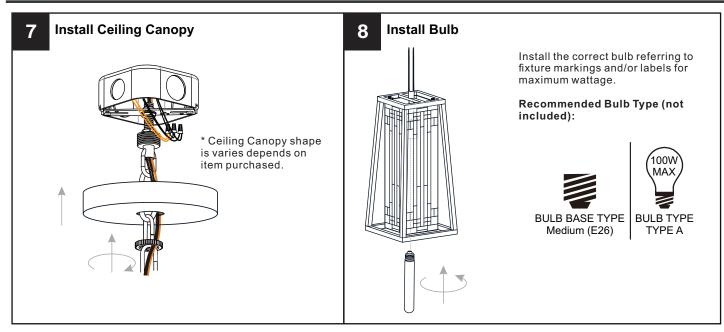

he circuit breaker box or the main fuse box. RISK OF FIRE Use bulbs specified by the markings and/or labels on the fixture. •

#### CAUTION

- For your safety, read instructions completely before beginning installation.
- If in doubt about electrical installation, consult a licensed electrician.
- Turn off electricity to fixture before replacing the bulb(s).

#### **TOOLS REQUIRED**



### **CARE AND MAINTENANCE**

Wipe clean using soft, dry cloth or static duster. Always avoid using harsh chemicals and abrasives to clean fixture as they may damage the finish.

If you need further assistance call Quoizel Customer Care at 1-800-645-3184 (9:00am - 5:00pm EST), or visit us on-line at www.quoizel.com.

## **PACKAGE CONTENTS**



### **MOUNTING HARDWARE**



## INSTALLATION



## INSTALLATION



Your installation is now complete! Restore electricity and save this sheet for future reference.