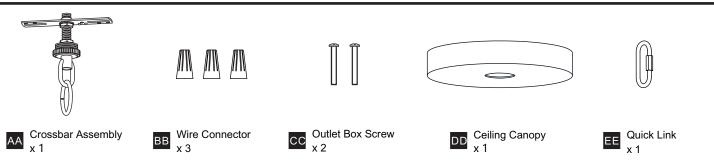

nstallation, turn off electricity at the circuit breaker box or the main fuse box. RISK OF FIRE Use bulbs specified by the markings and/or labels on the fixture. •

#### CAUTION

- For your safety, read instructions completely before beginning installation.
- If in doubt about electrical installation, consult a licensed electrician.
- Turn off electricity to fixture before replacing the bulb(s).

#### **TOOLS REQUIRED**



### **CARE AND MAINTENANCE**

Wipe clean using soft, dry cloth or static duster. Always avoid using harsh chemicals and abrasives to clean fixture as they may damage the finish.

If you need further assistance call Quoizel Customer Care at 1-800-645-3184 (9:00am - 5:00pm EST), or visit us on-line at www.quoizel.com.

## **PACKAGE CONTENTS**



### **MOUNTING HARDWARE**



## INSTALLATION



## INSTALLATION



Your installation is now complete! Restore electricity and save this sheet for future reference.