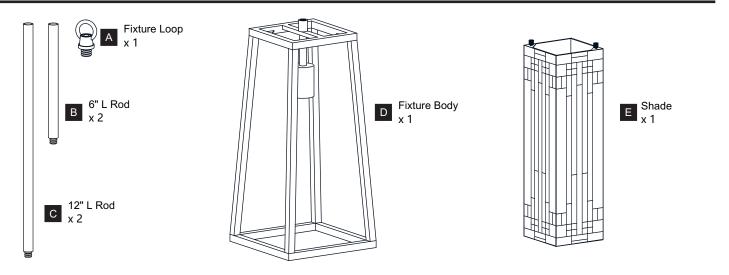

TRIC SHOCK Before beginning installation, turn off electricity at the circuit breaker box or the main fuse box. RISK OF FIRE Use bulbs specified by the markings and/or labels on the fixture. •

#### CAUTION

- For your safety, read instructions completely before beginning installation.
- If in doubt about electrical installation, consult a licensed electrician.
- Turn off electricity to fixture before replacing the bulb(s).

#### **TOOLS REQUIRED**



### **CARE AND MAINTENANCE**

Wipe clean using soft, dry cloth or static duster. Always avoid using harsh chemicals and abrasives to clean fixture as they may damage the finish.

If you need further assistance call Quoizel Customer Care at 1-800-645-3184 (9:00am - 5:00pm EST), or visit us on-line at www.quoizel.com.

## **PACKAGE CONTENTS**



### **MOUNTING HARDWARE**



## INSTALLATION



## INSTALLATION



Your installation is now complete! Restore electricity and save this sheet for future reference.