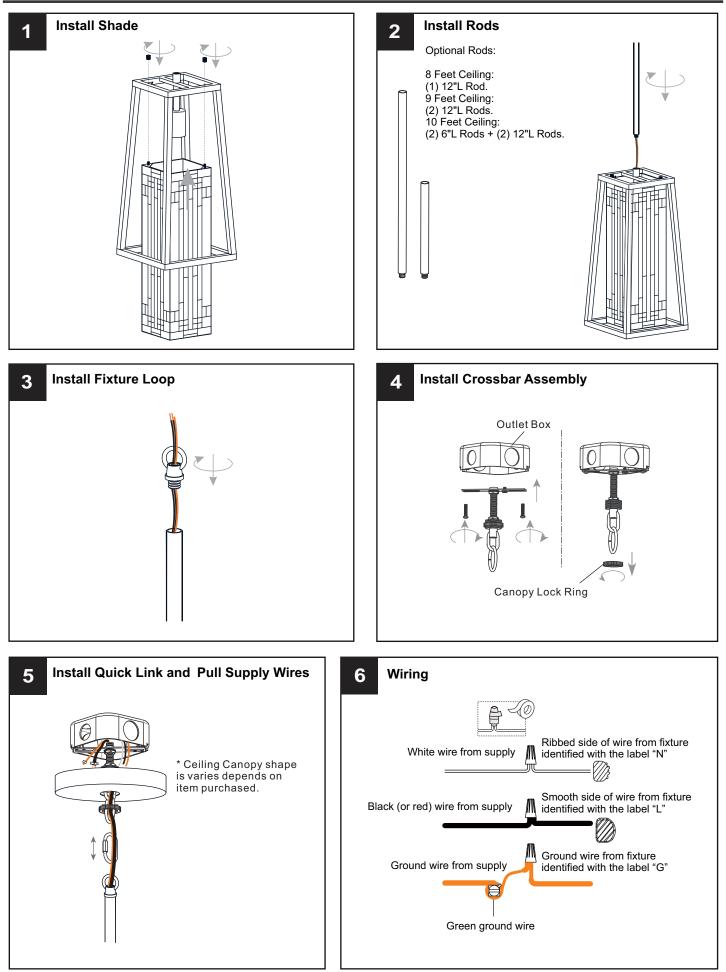

## INSTALLATION

## INSTALLATION

Your installation is now complete! Restore electricity and save this sheet for future reference.