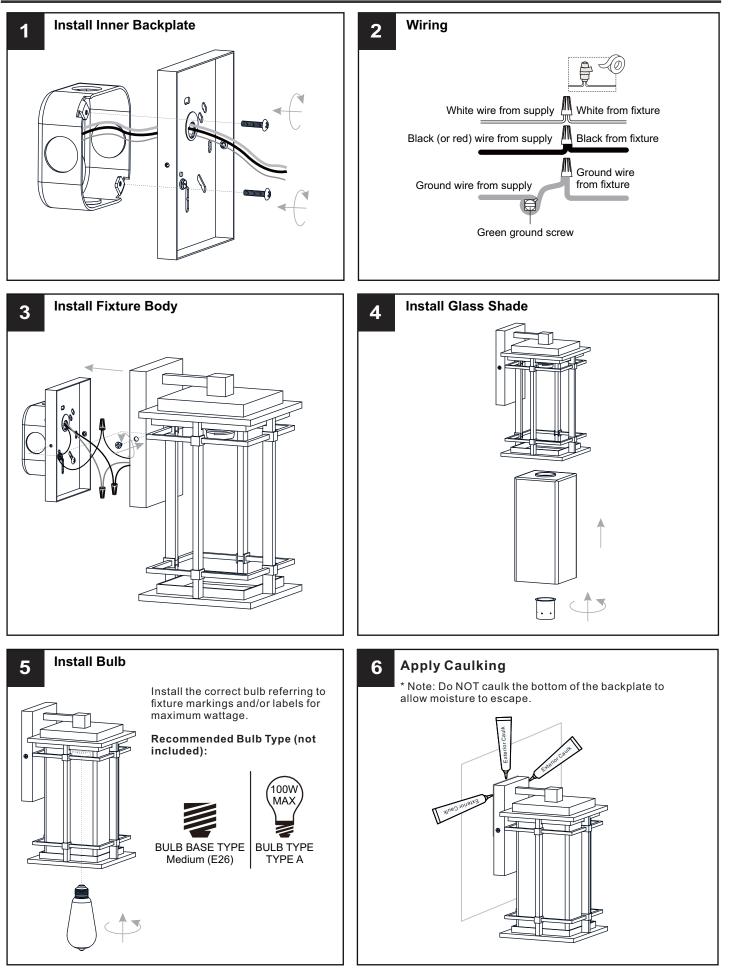

### INSTALLATION

Your installation is now complete! Restore electricity and save this sheet for future reference.