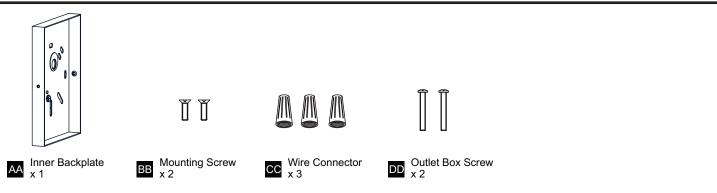

ing installation, turn off electricity at the circuit breaker box or the main fuse box.
- RISK OF FIRE Use bulbs specified by the markings and/or labels on the fixture.
- CAUTION
- For your safety, read instructions completely before beginning installation.
- If in doubt about electrical installation, consult a licensed electrician.
- Turn off electricity to fixture before replacing the bulb(s).

#### **TOOLS REQUIRED**



### CARE AND MAINTENANCE

• Wipe clean using soft, dry cloth or static duster. Always avoid using harsh chemicals and abrasives to clean fixture as they may damage the finish.

If you need further assistance call Quoizel Customer Care at 1-800-645-3184 (9:00am - 5:00pm EST), or visit us on-line at www.quoizel.com.

### **PACKAGE CONTENTS**



#### **MOUNTING HARDWARE**



### INSTALLATION



Your installation is now complete! Restore electricity and save this sheet for future reference.