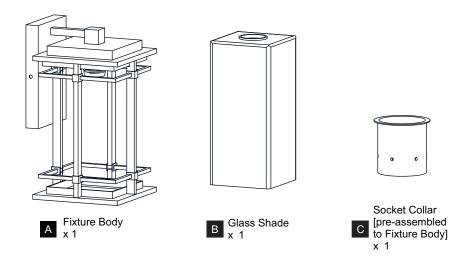

F ELECTRIC SHOCK Before beginning installation, turn off electricity at the circuit breaker box or the main fuse box.
- RISK OF FIRE Use bulbs specified by the markings and/or labels on the fixture.
- CAUTION
- For your safety, read instructions completely before beginning installation.
- If in doubt about electrical installation, consult a licensed electrician.
- Turn off electricity to fixture before replacing the bulb(s).

#### **TOOLS REQUIRED**



### CARE AND MAINTENANCE

• Wipe clean using soft, dry cloth or static duster. Always avoid using harsh chemicals and abrasives to clean fixture as they may damage the finish.

If you need further assistance call Quoizel Customer Care at 1-800-645-3184 (9:00am - 5:00pm EST), or visit us on-line at www.quoizel.com.

### **PACKAGE CONTENTS**



#### **MOUNTING HARDWARE**



### INSTALLATION



Your installation is now complete! Restore electricity and save this sheet for future reference.