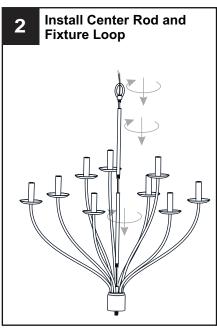

IRE Use bulbs specified by the markings and/or labels on the fixture.

#### CALITION

- For your safety, read instructions completely before beginning installation.
- If in doubt about electrical installation, consult a licensed electrician.
- Turn off electricity to fixture before replacing the bulb(s).

### **TOOLS REQUIRED**













## **CARE AND MAINTENANCE**

• Wipe clean using soft, dry cloth or static duster. Always avoid using harsh chemicals and abrasives to clean fixture as they may damage the finish.

If you need further assistance call Quoizel Customer Care at 1-800-645-3184 (9:00am - 5:00pm EST), or visit us on-line at www.quoizel.com.

### **PACKAGE CONTENTS**



## **MOUNTING HARDWARE**







BB Wire Connector



CC Outlet Box Screw x 2



DD Ceiling Canopy



























Your installation is now complete! Restore electricity and save this sheet for future reference.