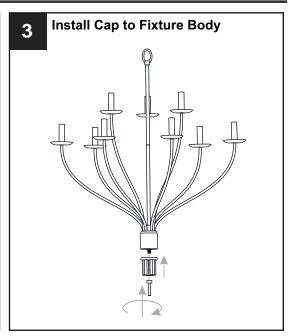

E Use bulbs specified by the markings and/or labels on the fixture.

#### CALITION

- For your safety, read instructions completely before beginning installation.
- If in doubt about electrical installation, consult a licensed electrician.
- Turn off electricity to fixture before replacing the bulb(s).

### **TOOLS REQUIRED**













## **CARE AND MAINTENANCE**

• Wipe clean using soft, dry cloth or static duster. Always avoid using harsh chemicals and abrasives to clean fixture as they may damage the finish.

If you need further assistance call Quoizel Customer Care at 1-800-645-3184 (9:00am - 5:00pm EST), or visit us on-line at www.quoizel.com.

### **PACKAGE CONTENTS**



## **MOUNTING HARDWARE**







BB Wire Connector



CC Outlet Box Screw x 2



DD Ceiling Canopy



























Your installation is now complete! Restore electricity and save this sheet for future reference.