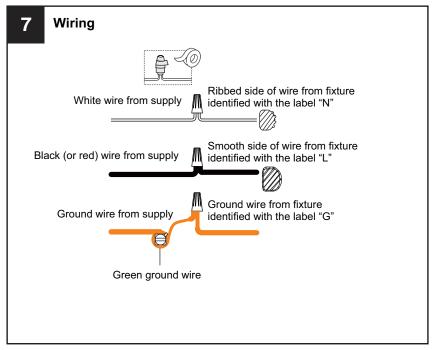

#### CALITION

- For your safety, read instructions completely before beginning installation.
- If in doubt about electrical installation, consult a licensed electrician.
- Turn off electricity to fixture before replacing the bulb(s).