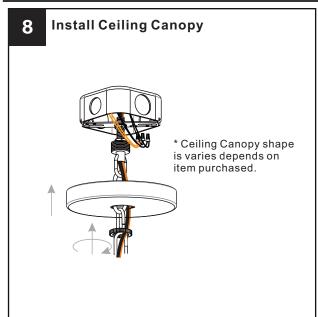

## **MOUNTING HARDWARE**

BB Wire Connector

CC Outlet Box Screw x 2

DD Ceiling Canopy

Your installation is now complete! Restore electricity and save this sheet for future reference.