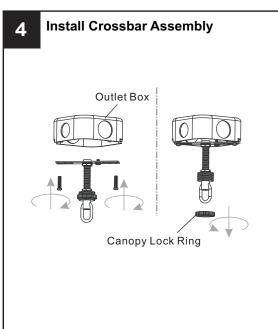

## **MOUNTING HARDWARE**

BB Wire Connector

CC Outlet Box Screw x 2

DD Ceiling Canopy

Your installation is now complete! Restore electricity and save this sheet for future reference.