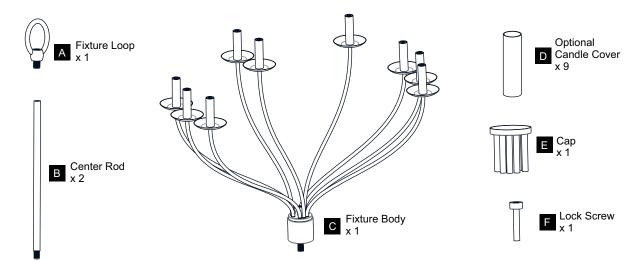

efore beginning installation, turn off electricity at the circuit breaker box or the main fuse box.
- RISK OF FIRE Use bulbs specified by the markings and/or labels on the fixture.

#### CALITION

- For your safety, read instructions completely before beginning installation.
- If in doubt about electrical installation, consult a licensed electrician.
- Turn off electricity to fixture before replacing the bulb(s).

### **TOOLS REQUIRED**













## **CARE AND MAINTENANCE**

• Wipe clean using soft, dry cloth or static duster. Always avoid using harsh chemicals and abrasives to clean fixture as they may damage the finish.

If you need further assistance call Quoizel Customer Care at 1-800-645-3184 (9:00am - 5:00pm EST), or visit us on-line at www.quoizel.com.

### **PACKAGE CONTENTS**



## **MOUNTING HARDWARE**







BB Wire Connector



CC Outlet Box Screw x 2



DD Ceiling Canopy



























Your installation is now complete! Restore electricity and save this sheet for future reference.