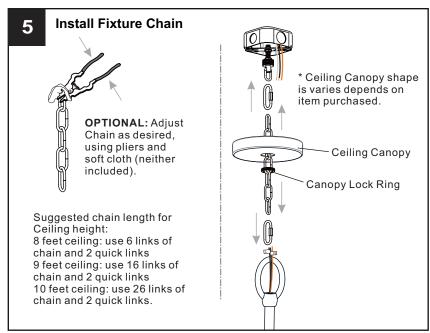

## **MOUNTING HARDWARE**

BB Wire Connector

CC Outlet Box Screw x 2

DD Ceiling Canopy

Your installation is now complete! Restore electricity and save this sheet for future reference.