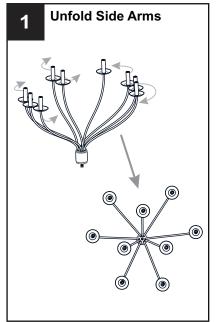

FIRE Use bulbs specified by the markings and/or labels on the fixture.

#### CALITION

- For your safety, read instructions completely before beginning installation.
- If in doubt about electrical installation, consult a licensed electrician.
- Turn off electricity to fixture before replacing the bulb(s).

### **TOOLS REQUIRED**













## **CARE AND MAINTENANCE**

• Wipe clean using soft, dry cloth or static duster. Always avoid using harsh chemicals and abrasives to clean fixture as they may damage the finish.

If you need further assistance call Quoizel Customer Care at 1-800-645-3184 (9:00am - 5:00pm EST), or visit us on-line at www.quoizel.com.

### **PACKAGE CONTENTS**



## **MOUNTING HARDWARE**







BB Wire Connector



CC Outlet Box Screw x 2



DD Ceiling Canopy



























Your installation is now complete! Restore electricity and save this sheet for future reference.