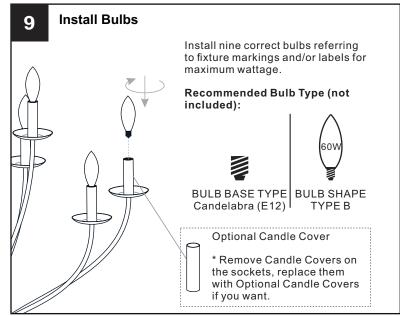

specified by the markings and/or labels on the fixture.

#### CALITION

- For your safety, read instructions completely before beginning installation.
- If in doubt about electrical installation, consult a licensed electrician.
- Turn off electricity to fixture before replacing the bulb(s).

### **TOOLS REQUIRED**













## **CARE AND MAINTENANCE**

• Wipe clean using soft, dry cloth or static duster. Always avoid using harsh chemicals and abrasives to clean fixture as they may damage the finish.

If you need further assistance call Quoizel Customer Care at 1-800-645-3184 (9:00am - 5:00pm EST), or visit us on-line at www.quoizel.com.

### **PACKAGE CONTENTS**



## **MOUNTING HARDWARE**







BB Wire Connector



CC Outlet Box Screw x 2



DD Ceiling Canopy



























Your installation is now complete! Restore electricity and save this sheet for future reference.