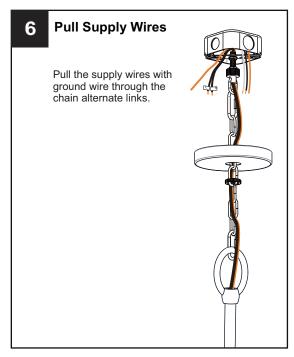

## **MOUNTING HARDWARE**

BB Wire Connector

CC Outlet Box Screw x 2

DD Ceiling Canopy

Your installation is now complete! Restore electricity and save this sheet for future reference.