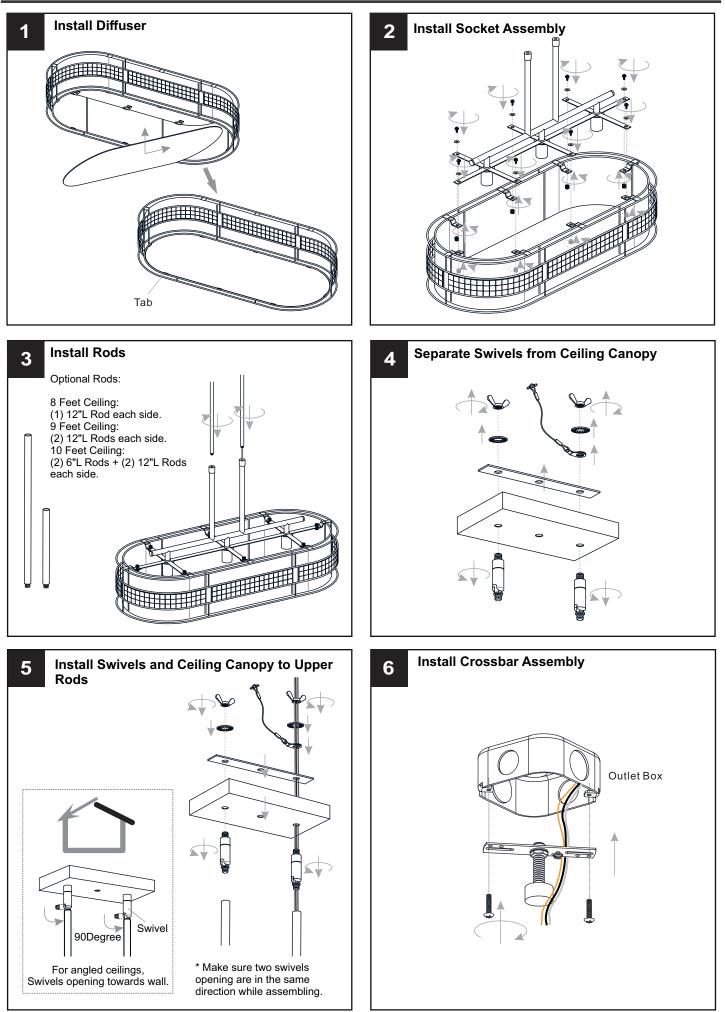

#### INSTALLATION

### INSTALLATION

Your installation is now complete! Restore electricity and save this sheet for future reference.