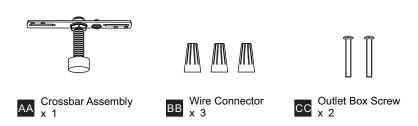

stallation, turn off electricity at the circuit breaker box or the main fuse box.
- RISK OF FIRE Use bulbs specified by the markings and/or labels on the fixture.
- CAUTION
- For your safety, read instructions completely before beginning installation.
- If in doubt about electrical installation, consult a licensed electrician.
- Turn off electricity to fixture before replacing the bulb(s).

#### **TOOLS REQUIRED**



#### **CARE AND MAINTENANCE**

• Wipe clean using soft, dry cloth or static duster. Always avoid using harsh chemicals and abrasives to clean fixture as they may damage the finish.

If you need further assistance call Quoizel Customer Care at 1-800-645-3184 (9:00am - 5:00pm EST), or visit us on-line at www.quoizel.com.

#### **PACKAGE CONTENTS**



#### **MOUNTING HARDWARE**



#### INSTALLATION



### INSTALLATION



Your installation is now complete! Restore electricity and save this sheet for future reference.