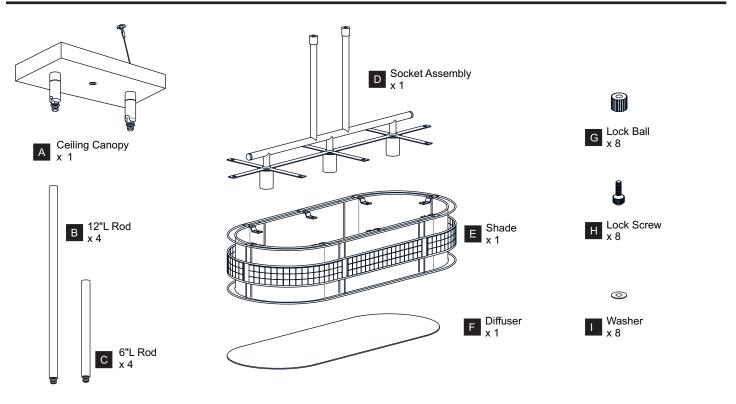

TRIC SHOCK Before beginning installation, turn off electricity at the circuit breaker box or the main fuse box.
- RISK OF FIRE Use bulbs specified by the markings and/or labels on the fixture.
- CAUTION
- For your safety, read instructions completely before beginning installation.
- If in doubt about electrical installation, consult a licensed electrician.
- Turn off electricity to fixture before replacing the bulb(s).

#### **TOOLS REQUIRED**



#### **CARE AND MAINTENANCE**

• Wipe clean using soft, dry cloth or static duster. Always avoid using harsh chemicals and abrasives to clean fixture as they may damage the finish.

If you need further assistance call Quoizel Customer Care at 1-800-645-3184 (9:00am - 5:00pm EST), or visit us on-line at www.quoizel.com.

#### **PACKAGE CONTENTS**



#### **MOUNTING HARDWARE**



#### INSTALLATION



### INSTALLATION



Your installation is now complete! Restore electricity and save this sheet for future reference.