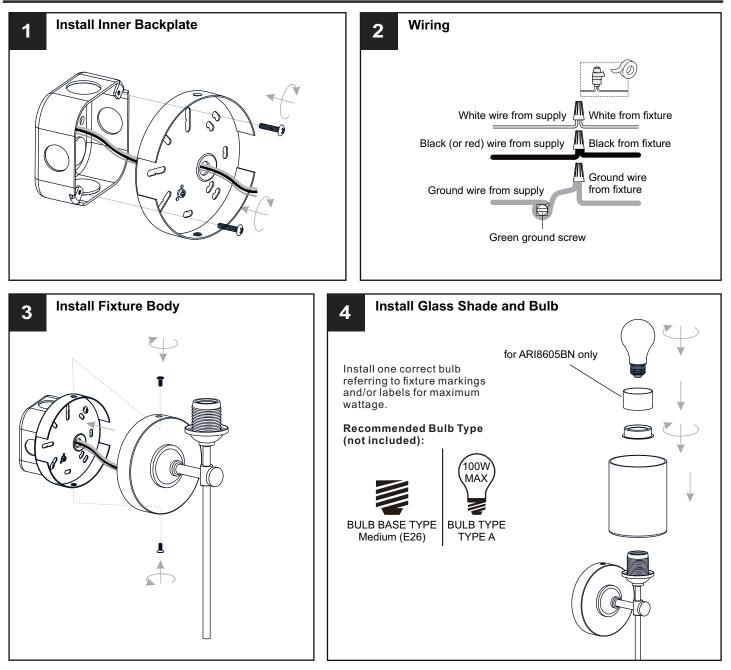

### INSTALLATION

Your installation is now complete! Restore electricity and save this sheet for future reference.