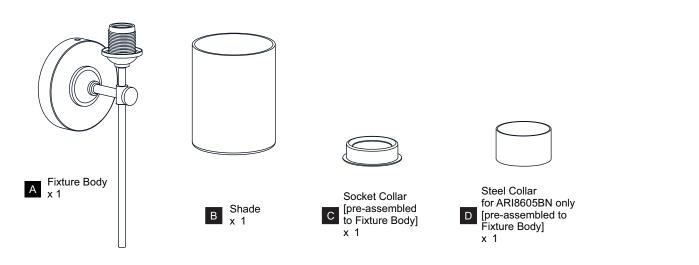

F ELECTRIC SHOCK Before beginning installation, turn off electricity at the circuit breaker box or the main fuse box.
- RISK OF FIRE Use bulbs specified by the markings and/or labels on the fixture.
- CAUTION
- For your safety, read instructions completely before beginning installation.
- If in doubt about electrical installation, consult a licensed electrician.
- Turn off electricity to fixture before replacing the bulb(s).

#### **TOOLS REQUIRED**



### CARE AND MAINTENANCE

• Wipe clean using soft, dry cloth or static duster. Always avoid using harsh chemicals and abrasives to clean fixture as they may damage the finish.

If you need further assistance call Quoizel Customer Care at 1-800-645-3184 (9:00am - 5:00pm EST), or visit us on-line at www.quoizel.com.

### **PACKAGE CONTENTS**



#### **MOUNTING HARDWARE**



### INSTALLATION



Your installation is now complete! Restore electricity and save this sheet for future reference.