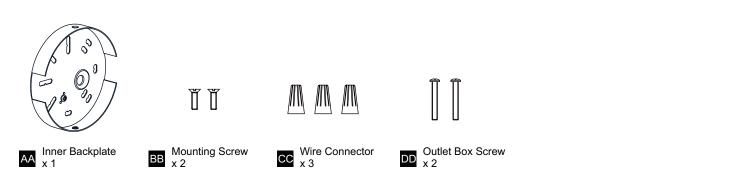

ing installation, turn off electricity at the circuit breaker box or the main fuse box.
- RISK OF FIRE Use bulbs specified by the markings and/or labels on the fixture.
- CAUTION
- For your safety, read instructions completely before beginning installation.
- If in doubt about electrical installation, consult a licensed electrician.
- Turn off electricity to fixture before replacing the bulb(s).

#### **TOOLS REQUIRED**



### CARE AND MAINTENANCE

• Wipe clean using soft, dry cloth or static duster. Always avoid using harsh chemicals and abrasives to clean fixture as they may damage the finish.

If you need further assistance call Quoizel Customer Care at 1-800-645-3184 (9:00am - 5:00pm EST), or visit us on-line at www.quoizel.com.

### **PACKAGE CONTENTS**



#### **MOUNTING HARDWARE**



### INSTALLATION



Your installation is now complete! Restore electricity and save this sheet for future reference.