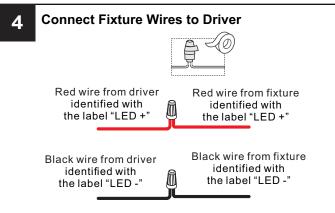

# **MOUNTING HARDWARE**

Mounting Screw вв

P3 Wire Connector x 5

Outlet Box Screw

Allen Wrench

Your installation is now complete! Restore electricity and save this sheet for future reference.