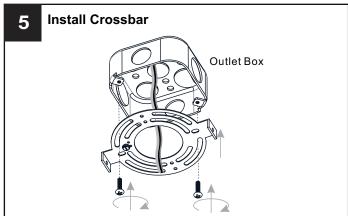

# **MOUNTING HARDWARE**

Mounting Screw вв

P3 Wire Connector x 5

Outlet Box Screw

Allen Wrench

Your installation is now complete! Restore electricity and save this sheet for future reference.