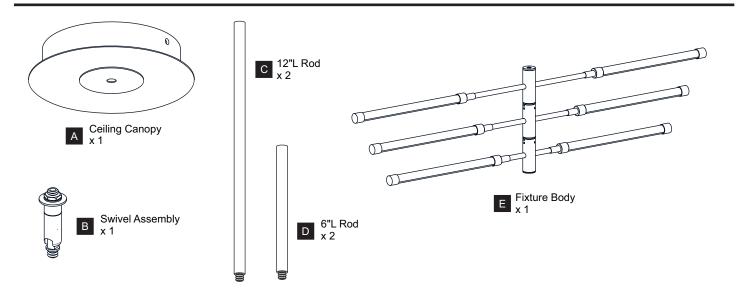

ELECTRIC SHOCK - Before beginning installation, turn off electricity at the circuit breaker box or the main fuse box.

| • | For your safety, read instructions completely before beginning installation |
|---|-----------------------------------------------------------------------------|
| • | If in doubt about electrical installation, consult a licensed electrician.  |

### **TOOLS REQUIRED**











|  | $\lambda$ $\lambda$ |  |
|--|---------------------|--|

### **CARE AND MAINTENANCE**

Wipe clean using soft, dry cloth or static duster. Always avoid using harsh chemicals and abrasives to clean fixture as they may damage

If you need further assistance call Quoizel Customer Care at 1-800-645-3184 (9:00am - 5:00pm EST), or visit us on-line at www.quoizel.com.

## **PACKAGE CONTENTS**



# **MOUNTING HARDWARE**







Mounting Screw вв



P3 Wire Connector x 5



Outlet Box Screw



Allen Wrench

















Your installation is now complete! Restore electricity and save this sheet for future reference.