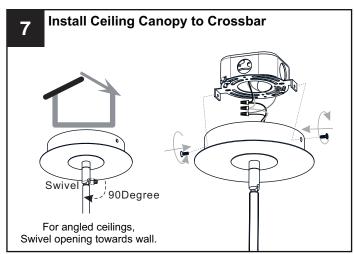

# **MOUNTING HARDWARE**

Mounting Screw вв

P3 Wire Connector x 5

Outlet Box Screw

Allen Wrench

Your installation is now complete! Restore electricity and save this sheet for future reference.