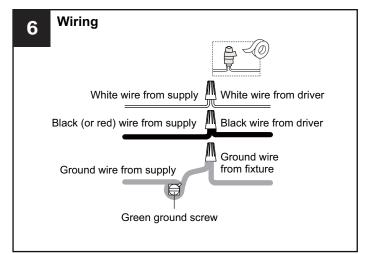

# **MOUNTING HARDWARE**

Mounting Screw вв

P3 Wire Connector x 5

Outlet Box Screw

Allen Wrench

Your installation is now complete! Restore electricity and save this sheet for future reference.