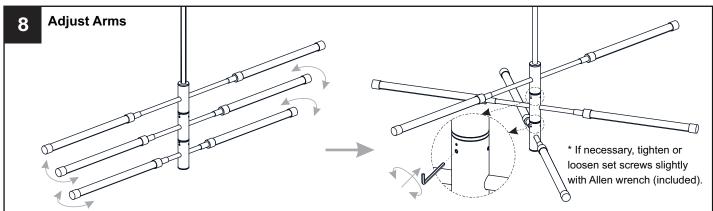

# **MOUNTING HARDWARE**

Mounting Screw вв

P3 Wire Connector x 5

Outlet Box Screw

Allen Wrench

Your installation is now complete! Restore electricity and save this sheet for future reference.