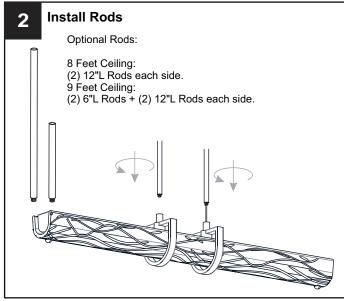

ead instructions completely before beginning installation.
- If in doubt about electrical installation, consult a licensed electrician.

### **TOOLS REQUIRED**









| Ratings | 120Vac, 60Hz |         |
|---------|--------------|---------|
|         | Model No.    | Wattage |
|         | PCPLL138C    | 41W     |
|         | PCPLL138MBK  | 41W     |

## **CARE AND MAINTENANCE**

• Wipe clean using soft, dry cloth or static duster. Always avoid using harsh chemicals and abrasives to clean fixture as they may damage the finish.

If you need further assistance call Quoizel Customer Care at 1-800-645-3184 (9:00am - 5:00pm EST), or visit us on-line at www.quoizel.com.

## **PACKAGE CONTENTS**



## **MOUNTING HARDWARE**







BB Mounting Screw x 4



CC Wire Connector



Outlet Box Screw

















Your installation is now complete! Restore electricity and save this sheet for future reference.