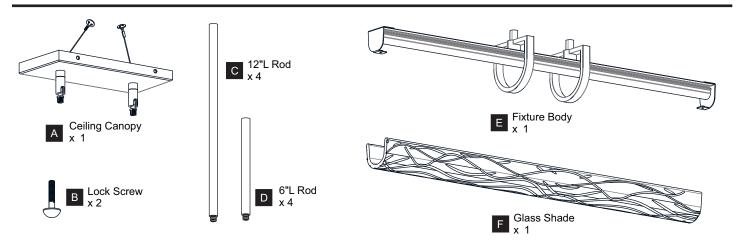

off electricity at the circuit breaker box or the main fuse box.

#### CAUTION

- For your safety, read instructions completely before beginning installation.
- If in doubt about electrical installation, consult a licensed electrician.

### **TOOLS REQUIRED**









| Ratings | 120Vac, 60Hz |         |
|---------|--------------|---------|
|         | Model No.    | Wattage |
|         | PCPLL138C    | 41W     |
|         | PCPLL138MBK  | 41W     |

## **CARE AND MAINTENANCE**

• Wipe clean using soft, dry cloth or static duster. Always avoid using harsh chemicals and abrasives to clean fixture as they may damage the finish.

If you need further assistance call Quoizel Customer Care at 1-800-645-3184 (9:00am - 5:00pm EST), or visit us on-line at www.quoizel.com.

## **PACKAGE CONTENTS**



## **MOUNTING HARDWARE**







BB Mounting Screw x 4



CC Wire Connector



Outlet Box Screw

















Your installation is now complete! Restore electricity and save this sheet for future reference.