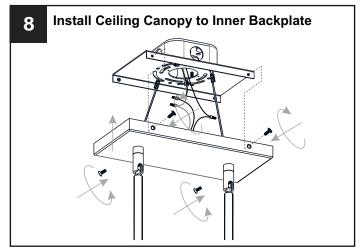

## **MOUNTING HARDWARE**

BB Mounting Screw x 4

CC Wire Connector

Outlet Box Screw

Your installation is now complete! Restore electricity and save this sheet for future reference.