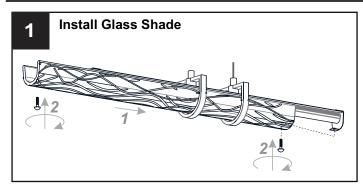

read instructions completely before beginning installation.
- If in doubt about electrical installation, consult a licensed electrician.

### **TOOLS REQUIRED**









| Ratings | 120Vac, 60Hz |         |
|---------|--------------|---------|
|         | Model No.    | Wattage |
|         | PCPLL138C    | 41W     |
|         | PCPLL138MBK  | 41W     |

## **CARE AND MAINTENANCE**

• Wipe clean using soft, dry cloth or static duster. Always avoid using harsh chemicals and abrasives to clean fixture as they may damage the finish.

If you need further assistance call Quoizel Customer Care at 1-800-645-3184 (9:00am - 5:00pm EST), or visit us on-line at www.quoizel.com.

## **PACKAGE CONTENTS**



## **MOUNTING HARDWARE**







BB Mounting Screw x 4



CC Wire Connector



Outlet Box Screw

















Your installation is now complete! Restore electricity and save this sheet for future reference.