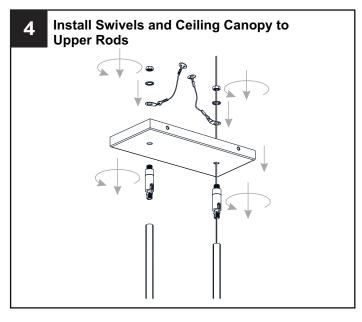

instructions completely before beginning installation.
- If in doubt about electrical installation, consult a licensed electrician.

### **TOOLS REQUIRED**









| Ratings | 120Vac, 60Hz |         |
|---------|--------------|---------|
|         | Model No.    | Wattage |
|         | PCPLL138C    | 41W     |
|         | PCPLL138MBK  | 41W     |

## **CARE AND MAINTENANCE**

• Wipe clean using soft, dry cloth or static duster. Always avoid using harsh chemicals and abrasives to clean fixture as they may damage the finish.

If you need further assistance call Quoizel Customer Care at 1-800-645-3184 (9:00am - 5:00pm EST), or visit us on-line at www.quoizel.com.

## **PACKAGE CONTENTS**



## **MOUNTING HARDWARE**







BB Mounting Screw x 4



CC Wire Connector



Outlet Box Screw

















Your installation is now complete! Restore electricity and save this sheet for future reference.