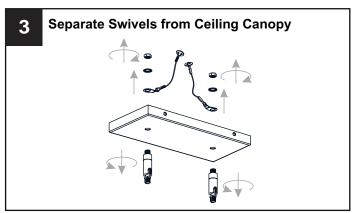

d instructions completely before beginning installation.
- If in doubt about electrical installation, consult a licensed electrician.

### **TOOLS REQUIRED**









| Ratings | 120Vac, 60Hz |         |
|---------|--------------|---------|
|         | Model No.    | Wattage |
|         | PCPLL138C    | 41W     |
|         | PCPLL138MBK  | 41W     |

## **CARE AND MAINTENANCE**

• Wipe clean using soft, dry cloth or static duster. Always avoid using harsh chemicals and abrasives to clean fixture as they may damage the finish.

If you need further assistance call Quoizel Customer Care at 1-800-645-3184 (9:00am - 5:00pm EST), or visit us on-line at www.quoizel.com.

## **PACKAGE CONTENTS**



## **MOUNTING HARDWARE**







BB Mounting Screw x 4



CC Wire Connector



Outlet Box Screw

















Your installation is now complete! Restore electricity and save this sheet for future reference.