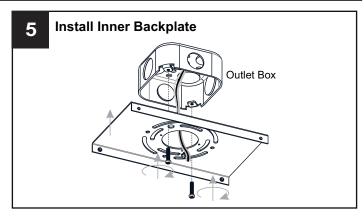

structions completely before beginning installation.
- If in doubt about electrical installation, consult a licensed electrician.

### **TOOLS REQUIRED**









| Ratings | 120Vac, 60Hz |         |
|---------|--------------|---------|
|         | Model No.    | Wattage |
|         | PCPLL138C    | 41W     |
|         | PCPLL138MBK  | 41W     |

## **CARE AND MAINTENANCE**

• Wipe clean using soft, dry cloth or static duster. Always avoid using harsh chemicals and abrasives to clean fixture as they may damage the finish.

If you need further assistance call Quoizel Customer Care at 1-800-645-3184 (9:00am - 5:00pm EST), or visit us on-line at www.quoizel.com.

## **PACKAGE CONTENTS**



## **MOUNTING HARDWARE**







BB Mounting Screw x 4



CC Wire Connector



Outlet Box Screw

















Your installation is now complete! Restore electricity and save this sheet for future reference.