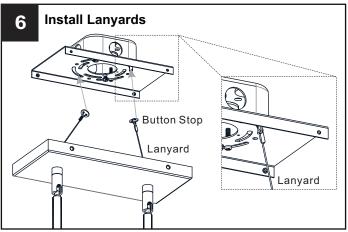

## **MOUNTING HARDWARE**

BB Mounting Screw x 4

CC Wire Connector

Outlet Box Screw

Your installation is now complete! Restore electricity and save this sheet for future reference.