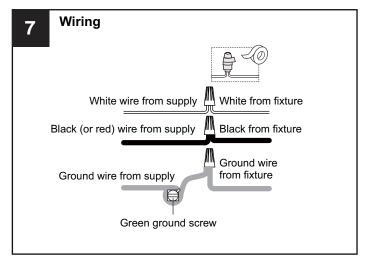

## **MOUNTING HARDWARE**

BB Mounting Screw x 4

CC Wire Connector

Outlet Box Screw

Your installation is now complete! Restore electricity and save this sheet for future reference.