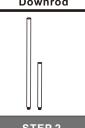

# Installation Guide For Style QP5269PK and QP5269WS











4BULBS REQUIRED BULBSNOTINCLUDED

### Fixture Height Adjustable27.5" to 63.5"

## $oldsymbol{\Delta}$ Warnings and Cautions

Turn off the electricity at the circuit breaker before installation. Consult a licensed electrician if in doubt about installation.

Turn off power to the fixture and allow the bulbs to cool before replacing.

# **Package Contents**

**Preparation**: Identify and inspect all parts before beginning the installation.

Missing or damaged parts? Contact your original place of purchase.









Wire Connector С





### Table of Contents



STEP 1

# Downrod



STEP 2

Lanyard



STEP 3

#### Wiring





STEP 5



STEP 1



For angled ceilings, Swivel opening towards wall.



Step 1 Install crossbar assembly



#### Step 2 - 3 Test fitting ceiling canopy to mounting screws





©2020 QuoizelInc.

visit us on-line at www.quoizel.com

Released Date: 2020-06-23