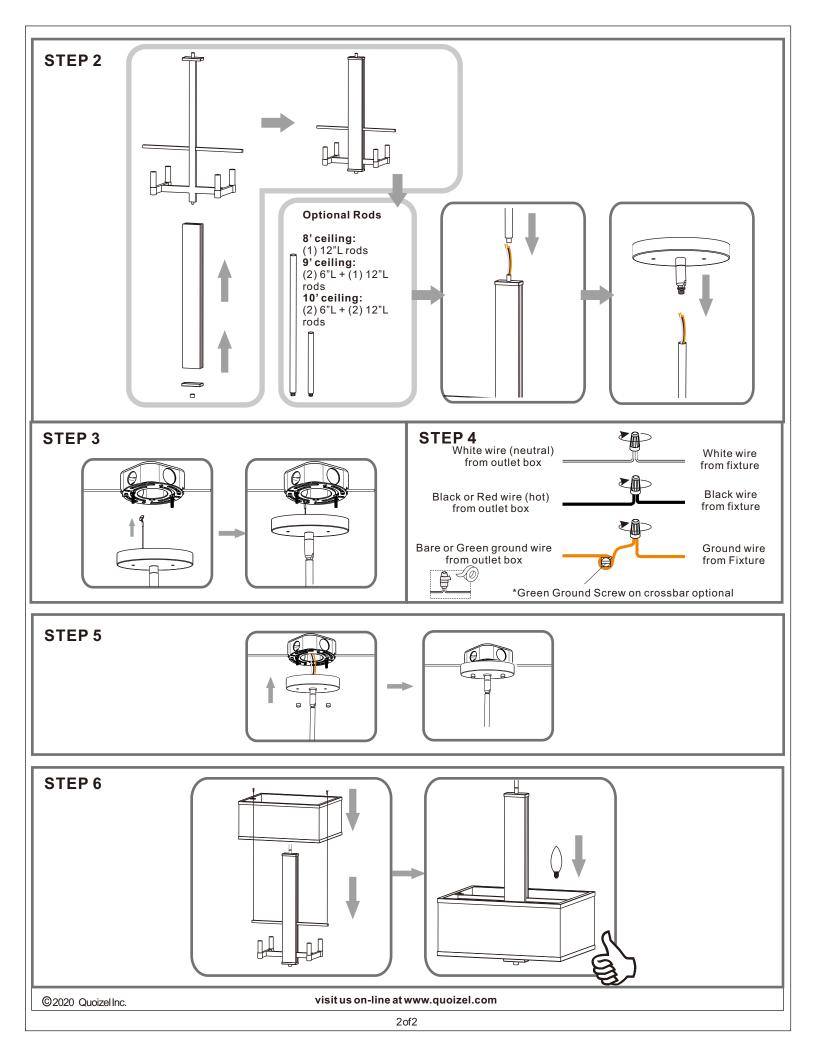

# Downrod

STEP 2

Lanyard

STEP 3

#### Wiring

STEP 5

STEP 1

For angled ceilings, Swivel opening towards wall.

Step 1 Install crossbar assembly