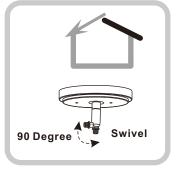

#### Wiring

STEP 5

STEP 1

For angled ceilings, Swivel opening towards wall.

Step 1 Install crossbar assembly