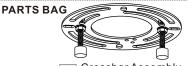

#### Wiring

STEP 5

STEP 1

For angled ceilings, Swivel opening towards wall.

Step 1 Install crossbar assembly