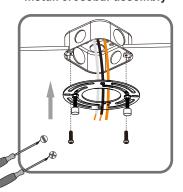

#### Wiring

STEP 5

STEP 1

For angled ceilings, Swivel opening towards wall.

Step 1 Install crossbar assembly