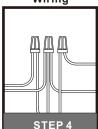

#### Wiring

STEP 5

STEP 1

For angled ceilings, Swivel opening towards wall.

Step 1 Install crossbar assembly