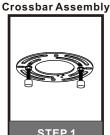

#### Wiring

STEP 5

STEP 1

For angled ceilings, Swivel opening towards wall.

Step 1 Install crossbar assembly