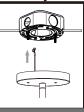

#### Wiring

STEP 5

STEP 1

For angled ceilings, Swivel opening towards wall.

Step 1 Install crossbar assembly

#### Step 2 - 3 Test fitting ceiling canopy to mounting screws

©2020 QuoizelInc.

visit us on-line at www.quoizel.com

Released Date: 2020-06-23