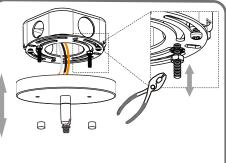

#### Wiring

STEP 5

STEP 1

For angled ceilings, Swivel opening towards wall.

Step 1 Install crossbar assembly

#### Step 2 - 3 Test fitting ceiling canopy to mounting screws

©2020 QuoizelInc.

visit us on-line at www.quoizel.com

Released Date: 2020-06-23