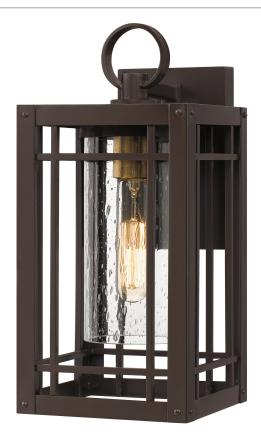

## **PLH8407WT**

Pelham Outdoor Lantern Western Bronze

# **DETAILS**

Material: Coastal Armour

Glass/Shade Description: Clear Seeded Glass