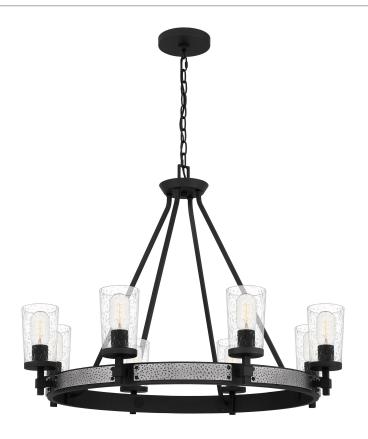

### ALP5032EK

Alpine Chandelier Earth Black

# **DIMENSIONS**

Dimensions: 32" W x 24.25" H x 32" D

Overall Height: 126.5"

Canopy Dimensions: 5.50"W x 0.75"D

Chain/Downrod Length: 4'

Weight: 18.00 lbs

### **DETAILS**

Material: Steel

Glass/Shade Description: Clear Seeded Glass

- Glass - Seeded

## **LAMPING**

Light Source: Incandescent

Bulb Included: No

Bulb Type: Medium Base

**Bulb Quantity: 8** 

Watts per Bulb: 100