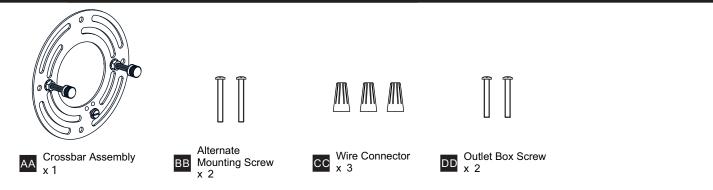

installation, turn off electricity at the circuit breaker box or the main fuse box.
- RISK OF FIRE Use bulbs specified by the markings and/or labels on the fixture.
- CAUTION
- For your safety, read instructions completely before beginning installation.
- If in doubt about electrical installation, consult a licensed electrician. •
- Turn off electricity to fixture before replacing the bulb(s).

#### **TOOLS REQUIRED**



#### **CARE AND MAINTENANCE**

Wipe clean using soft, dry cloth or static duster. Always avoid using harsh chemicals and abrasives to clean fixture as they may damage the finish.

If you need further assistance call Quoizel Customer Care at 1-800-645-3184 (9:00am - 5:00pm EST), or visit us on-line at www.quoizel.com.

### **PACKAGE CONTENTS**



### **MOUNTING HARDWARE**



#### INSTALLATION



#### INSTALLATION



Your installation is now complete! Restore electricity and save this sheet for future reference.