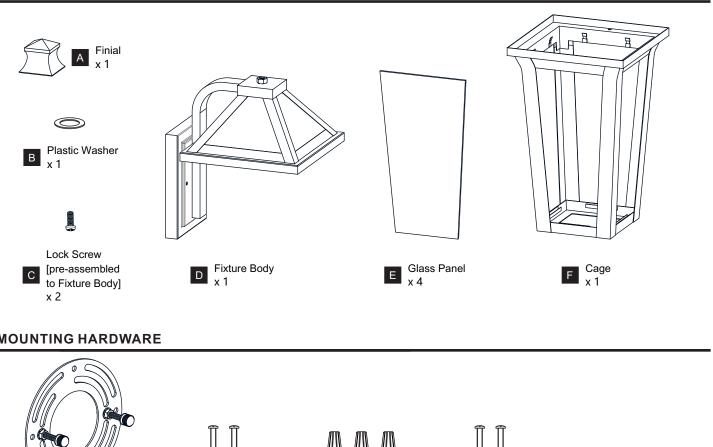

CTRIC SHOCK Before beginning installation, turn off electricity at the circuit breaker box or the main fuse box.
- RISK OF FIRE Use bulbs specified by the markings and/or labels on the fixture.
- CAUTION
- For your safety, read instructions completely before beginning installation.
- If in doubt about electrical installation, consult a licensed electrician. •
- Turn off electricity to fixture before replacing the bulb(s).

#### **TOOLS REQUIRED**



#### **CARE AND MAINTENANCE**

Wipe clean using soft, dry cloth or static duster. Always avoid using harsh chemicals and abrasives to clean fixture as they may damage the finish.

If you need further assistance call Quoizel Customer Care at 1-800-645-3184 (9:00am - 5:00pm EST), or visit us on-line at www.quoizel.com.

### **PACKAGE CONTENTS**



### **MOUNTING HARDWARE**



#### INSTALLATION



#### INSTALLATION



Your installation is now complete! Restore electricity and save this sheet for future reference.