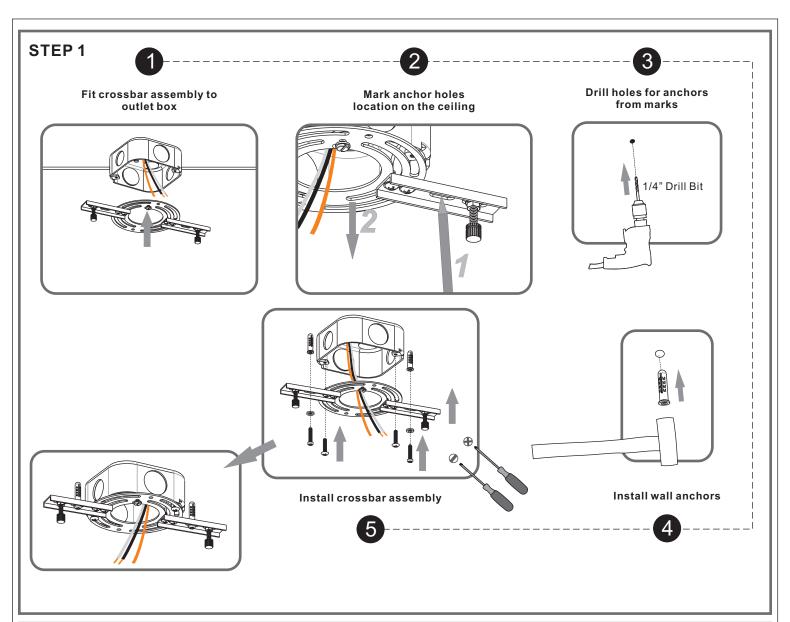

## $oldsymbol{\Delta}$ Warnings and Cautions

Turn off the electricity at the circuit breaker before installation. Consult a licensed electrician if in doubt about installation.

Turn off power to the fixture and allow the bulbs to cool before replacing.

Do not touch the bulb with bare hands use a cloth or glove.