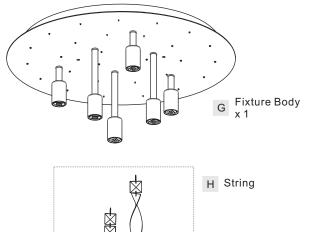

### **Package Contents**

Preparation: Identify and inspect all parts before beginning the installation.

Missing or damaged parts? Contact your original place of purchase.