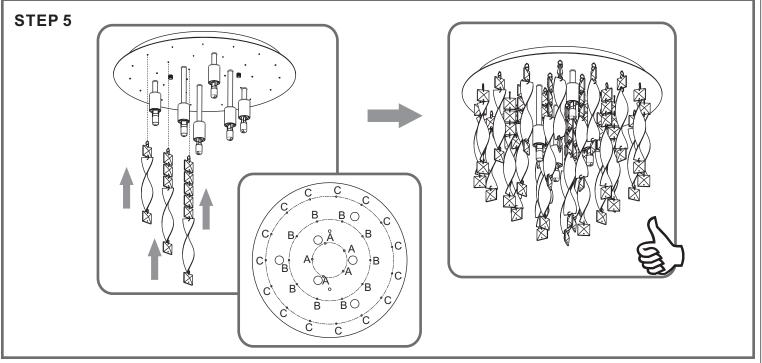

### Installation Guide For Style PCTK1616C

# **Tools Required**



### **Light Source**

40W MAX



**BULB SHAPE TYPE G9 XENON** 

6BULBS REQUIRED **BULBSINCLUDED** 

## $oldsymbol{\Delta}$ Warnings and Cautions

Turn off the electricity at the circuit breaker before installation. Consult a licensed electrician if in doubt about installation.

Turn off power to the fixture and allow the bulbs to cool before replacing.

Do not touch the bulb with bare hands use a cloth or glove.

### **Package Contents**

Preparation: Identify and inspect all parts before beginning the installation.

Missing or damaged parts? Contact your original place of purchase.















#### Table of **Contents**