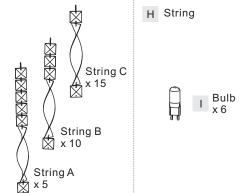

### **Package Contents**

Preparation: Identify and inspect all parts before beginning the installation.

Missing or damaged parts? Contact your original place of purchase.