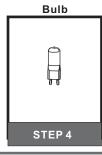

### **Light Source**

40W MAX

**BULB SHAPE TYPE G9 XENON** 

6BULBS REQUIRED **BULBSINCLUDED** 