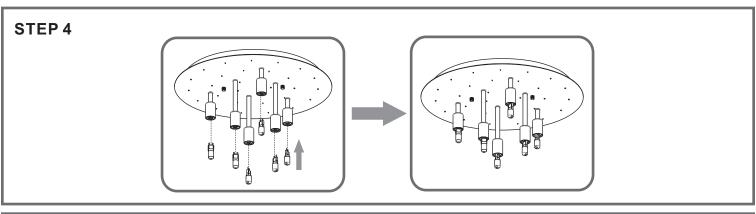

### Installation Guide For Style PCTK1616C

# **Tools Required**



### **Light Source**

40W MAX



**BULB SHAPE TYPE G9 XENON** 

6BULBS REQUIRED **BULBSINCLUDED** 

## $oldsymbol{\Delta}$ Warnings and Cautions

Turn off the electricity at the circuit breaker before installation. Consult a licensed electrician if in doubt about installation.

Turn off power to the fixture and allow the bulbs to cool before replacing.

Do not touch the bulb with bare hands use a cloth or glove.

### **Package Contents**

Preparation: Identify and inspect all parts before beginning the installation.

Missing or damaged parts? Contact your original place of purchase.















#### Table of **Contents**