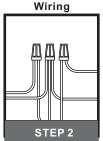

### Installation Guide For Style PCTK1616C

# **Tools Required**



### **Light Source**

40W MAX



**BULB SHAPE TYPE G9 XENON** 

6BULBS REQUIRED **BULBSINCLUDED** 

## $oldsymbol{\Delta}$ Warnings and Cautions

Turn off the electricity at the circuit breaker before installation. Consult a licensed electrician if in doubt about installation.

Turn off power to the fixture and allow the bulbs to cool before replacing.

Do not touch the bulb with bare hands use a cloth or glove.

### **Package Contents**

Preparation: Identify and inspect all parts before beginning the installation.

Missing or damaged parts? Contact your original place of purchase.















#### Table of **Contents**