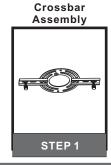

### Installation Guide For Style PCTK1616C

# **Tools Required**



### **Light Source**

40W MAX



**BULB SHAPE TYPE G9 XENON** 

6BULBS REQUIRED **BULBSINCLUDED** 

## $oldsymbol{\Delta}$ Warnings and Cautions

Turn off the electricity at the circuit breaker before installation. Consult a licensed electrician if in doubt about installation.

Turn off power to the fixture and allow the bulbs to cool before replacing.

Do not touch the bulb with bare hands use a cloth or glove.

### **Package Contents**

Preparation: Identify and inspect all parts before beginning the installation.

Missing or damaged parts? Contact your original place of purchase.















#### Table of **Contents**