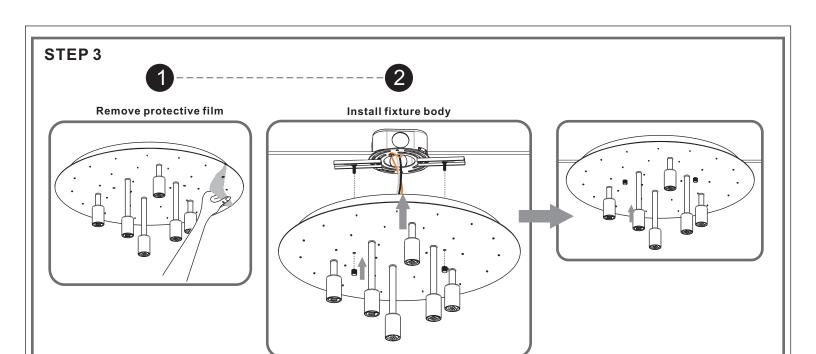

## $oldsymbol{\Delta}$ Warnings and Cautions

Turn off the electricity at the circuit breaker before installation. Consult a licensed electrician if in doubt about installation.

Turn off power to the fixture and allow the bulbs to cool before replacing.

Do not touch the bulb with bare hands use a cloth or glove.