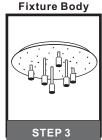

### Installation Guide For Style PCTK1616C

# **Tools Required**



### **Light Source**

40W MAX



**BULB SHAPE TYPE G9 XENON** 

6BULBS REQUIRED **BULBSINCLUDED** 

## $oldsymbol{\Delta}$ Warnings and Cautions

Turn off the electricity at the circuit breaker before installation. Consult a licensed electrician if in doubt about installation.

Turn off power to the fixture and allow the bulbs to cool before replacing.

Do not touch the bulb with bare hands use a cloth or glove.

### **Package Contents**

Preparation: Identify and inspect all parts before beginning the installation.

Missing or damaged parts? Contact your original place of purchase.















#### Table of **Contents**