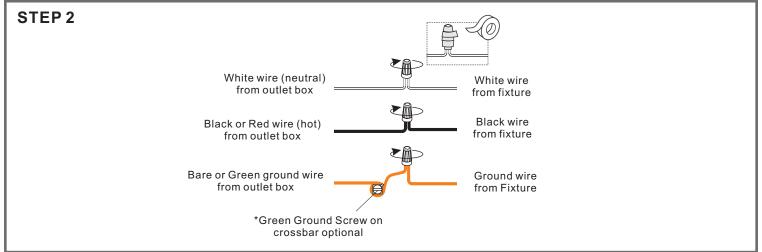

## $oldsymbol{\Delta}$ Warnings and Cautions

Turn off the electricity at the circuit breaker before installation. Consult a licensed electrician if in doubt about installation.

Turn off power to the fixture and allow the bulbs to cool before replacing.

Do not touch the bulb with bare hands use a cloth or glove.