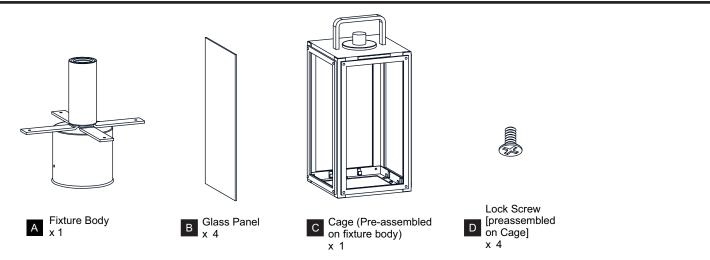

RISK OF ELECTRIC SHOCK Before beginning installation, turn off electricity at the circuit breaker box or the main fuse box.
- RISK OF FIRE Use bulbs specified by the markings and/or labels on the fixture.
- CAUTION
- For your safety, read instructions completely before beginning installation.
- If in doubt about electrical installation, consult a licensed electrician.
- Turn off electricity to fixture before replacing the bulb(s).

#### TOOLS REQUIRED



## **CARE AND MAINTENANCE**

• Wipe clean using soft, dry cloth or static duster. Always avoid using harsh chemicals and abrasives to clean fixture as they may damage the finish.

If you need further assistance call Quoizel Customer Care at 1-800-645-3184 (9:00am - 5:00pm EST), or visit us on-line at www.quoizel.com.

## PACKAGE CONTENTS



#### **MOUNTING HARDWARE**



## INSTALLATION



Your installation is now complete! Restore electricity and save this sheet for future reference.