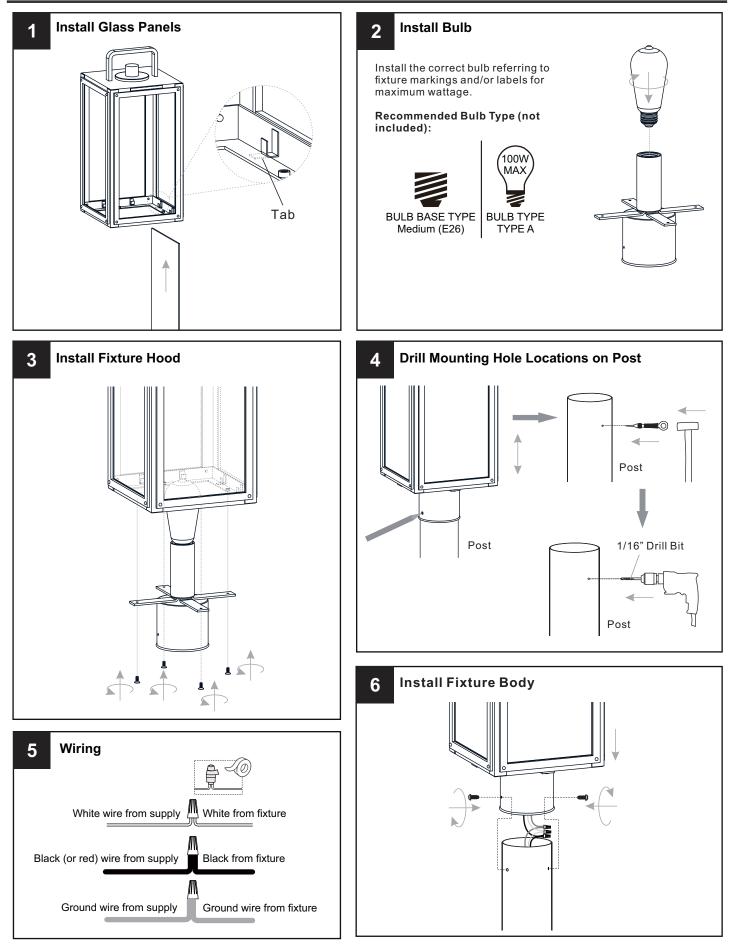

## INSTALLATION

Your installation is now complete! Restore electricity and save this sheet for future reference.